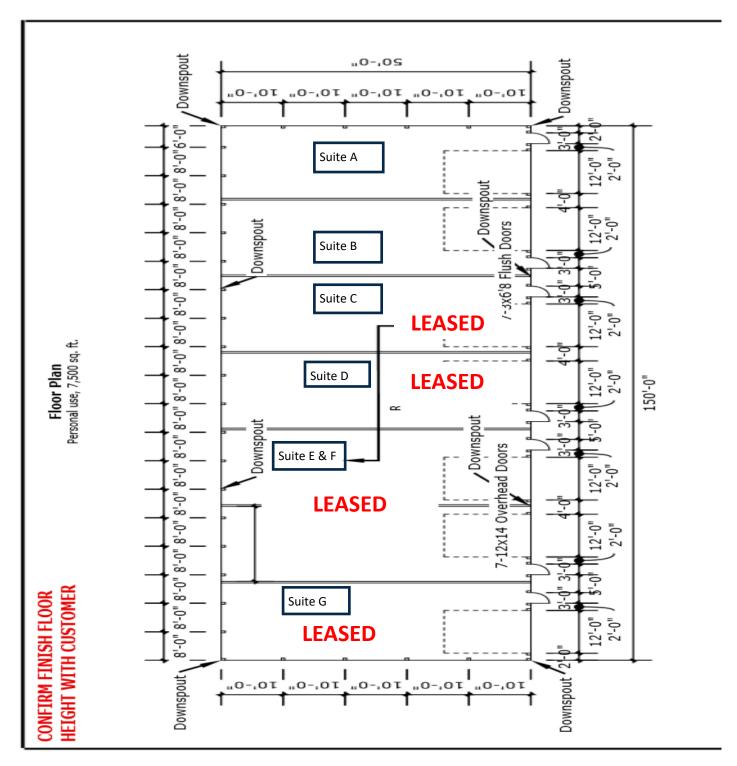

## PROPERTY DATA FORM

| PROPERTY ADDRESS | 31 Industrial Road |
|------------------|--------------------|
| CITY, STATE      | Prospect, CT 06712 |

| BUILDING INFO          |                        | MECHANICAL EQUIP.         |                |
|------------------------|------------------------|---------------------------|----------------|
| Total S/F              | 7,500 +/- S/F          | Air Conditioning          | No             |
| Number of floors       | 1                      | Sprinkler / Type          | No             |
| Avail S/F              | 2,100 +/- S/F          | Type of Heat              | Propane        |
| Will subdivide to      | 1,050 S/F              | OTHER                     |                |
| Office space           | Possible               | Acres                     | 1.1 Acres      |
| Total avail / drive-in | 7 14x12                | Zoning                    | Indus          |
| Ext. Construction      | Metal                  | Parking                   | Ample          |
| Ceiling Height         | 16'                    | State Route / Distance To | Route 8/       |
| Roof                   | Gable                  | TAXES                     |                |
| Date Built             | 2020                   | Assessment                | _              |
| UTILITIES              | Tenant/Buyer to Verify | Appraisal                 |                |
| Sewer                  | Septic                 | Mill Rate                 |                |
| Water                  | City                   | Taxes                     |                |
| Gas                    | Propane                | TERMS                     |                |
| Electrical             | 100 Amps               | Lease                     | \$12 PSF Gross |
|                        |                        |                           | + utilities    |