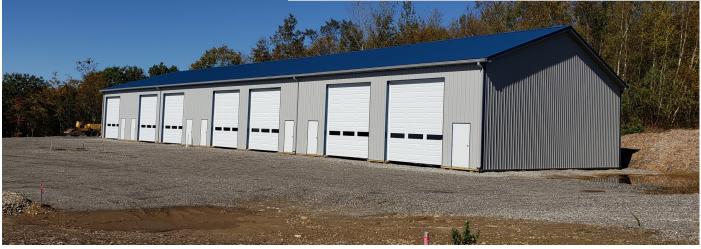

## PROPERTY DATA FORM

| PROPERTY ADDRESS | 31 Industrial Road |
|------------------|--------------------|
| CITY, STATE      | Prospect, CT 06712 |

| BUILDING INFO          |                        | MECHANICAL EQUIP.         |                |
|------------------------|------------------------|---------------------------|----------------|
| Total S/F              | 7,500 +/- S/F          | Air Conditioning          | No             |
| Number of floors       | 1                      | Sprinkler / Type          | No             |
| Avail S/F              | 2,100 +/- S/F          | Type of Heat              | Propane        |
| Will subdivide to      | 1,050 S/F              | OTHER                     |                |
| Office space           | Possible               | Acres                     | 1.1 Acres      |
| Total avail / drive-in | 7 14x12                | Zoning                    | Indus          |
| Ext. Construction      | Metal                  | Parking                   | Ample          |
| Ceiling Height         | 16'                    | State Route / Distance To | Route 8/       |
| Roof                   | Gable                  | TAXES                     |                |
| Date Built             | 2020                   | Assessment                | _              |
| UTILITIES              | Tenant/Buyer to Verify | Appraisal                 |                |
| Sewer                  | Septic                 | Mill Rate                 |                |
| Water                  | City                   | Taxes                     |                |
| Gas                    | Propane                | TERMS                     |                |
| Electrical             | 100 Amps               | Lease                     | \$12 PSF Gross |
|                        |                        |                           | + utilities    |