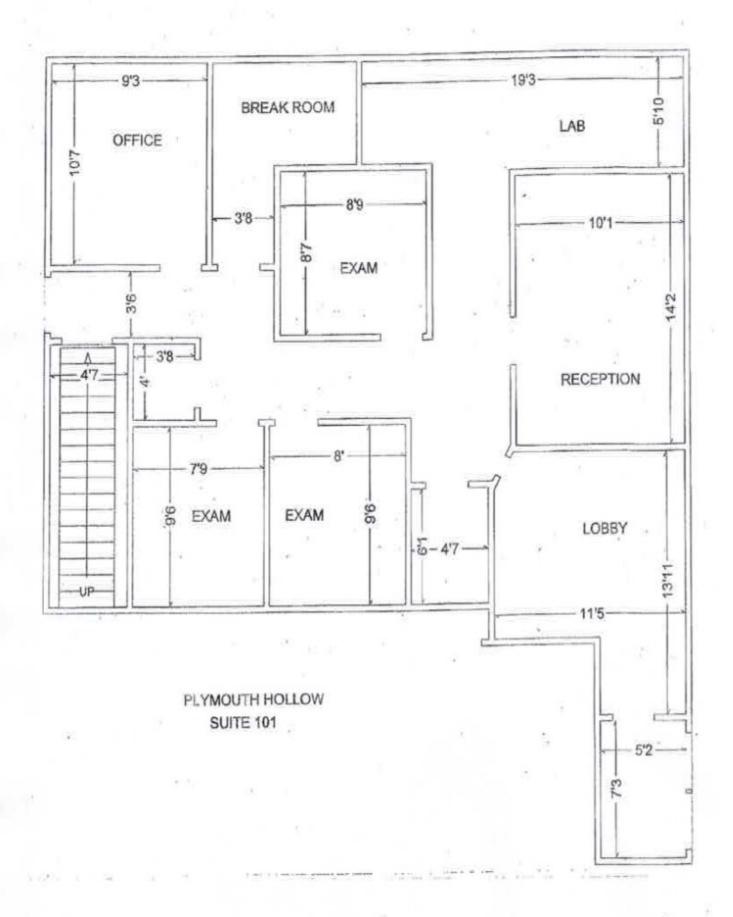

## FOR LEASE

131 Main Street Thomaston, CT 06787

Location, Location !!

1,260 S/F Professional/ Medical Space
Great Visible Location on Busy Main Street
Clean Modern Plaza
Lease Asking Price: \$1,800.00 Per Month + Utilities

## PROPERTY DATA FORM

| PROPERTY ADDRESS | 131 Main Street     |
|------------------|---------------------|
| CITY, STATE      | Thomaston, CT 06787 |

| Thomaston, cr oor or |           |                           |                                   |
|----------------------|-----------|---------------------------|-----------------------------------|
| BUILDING INFO        |           | MECHANICAL EQUIP.         |                                   |
| Avail S/F            | 9,440 S/F | Air Conditioning          | Central                           |
| Number of floors     | 1         | Sprinkler / Type          | No                                |
| Avail S/F            | 1,260 S/F | Type of Heat              | Gas                               |
| Will subdivide to    | 1,260 S/F | OTHER                     |                                   |
| Ceiling Height       |           | Total acres               |                                   |
| Office Space         | 1,260     | Parking                   | Ample                             |
| Int. Construction    |           | State Route / Distance To |                                   |
| Ext. Construction    | Siding    | TAXES                     |                                   |
| Roof                 | Gable     | Assessment                |                                   |
| Date Built           | 1989      | Mill Rate                 |                                   |
| UTILITIES            |           | Taxes                     |                                   |
| Sewer                | City      |                           |                                   |
| Water                | City      | TERMS                     |                                   |
| Gas                  | Yes       | Lease rate                | \$1,800.00 per mo.<br>+ utilities |
| Electrical           | 200 Amps  |                           |                                   |