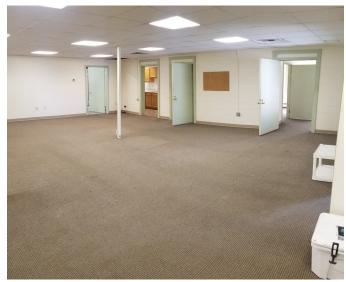

dinPropertyBrokers.com Phone: 203-577-2277 Fax: 203-577-2100



25 Gramar Ave, Unit A Prospect, CT 06712

8,500 +/- S/F Clean Free Standing Commercial Building on 1.29 Acres Ideal for many Industrial Uses: Warehouse, Light Assembly ,Contractors Loading Dock and Drive In Door
Secure location on a Cul-de-sac with access to I-84 & RTE 8

Lease rate: \$6.25 PSF Gross



All information furnished is from sources deemed reliable and is submitted subject to errors, omissions, change of other terms of conditions, prior sale, lease or financing or withdrawal-all without notice. No representation is made or implied by Godin Property Brokers, LLC or its associates as to the accuracy of the information submitted herein.













### **Unit A - 8,500 S/F**





# **Features: Shop/ Warehouse**









## PROPERTY DATA FORM

| PROPERTY ADDRESS | 25 Gramar Ave      |
|------------------|--------------------|
| CITY, STATE      | Prospect, CT 06712 |

| <b>BUILDING INFO</b> |                  | MECHANICAL EQUIP.         |                              |
|----------------------|------------------|---------------------------|------------------------------|
| Total S/F            | 13,120 +/-       | Air Conditioning          | C/A Office                   |
| Number of floors     | 1                | Sprinkler / Type          |                              |
| Avail S/F            | 8,500 +/-        | Type of Heat              | Natural Gas                  |
| Ext. Construction    | Masonry/ Wood    | OTHER                     |                              |
| Drive in Doors       | 1