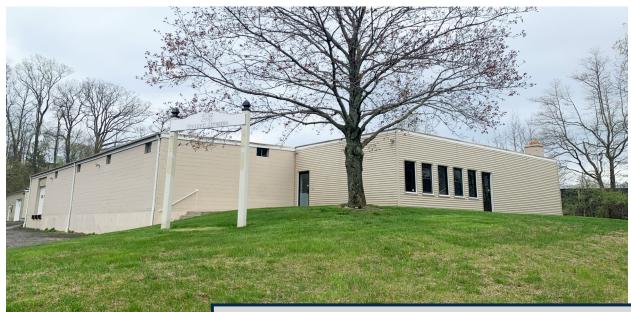

25 Gramar Ave, Unit A Prospect, CT 06712

8,500 +/- S/F Clean Free Standing Commercial Building on 1.29 Acres Ideal for many Industrial Uses: Warehouse, Light Assembly ,Contractors Loading Dock and Drive In Door
Secure location on a Cul-de-sac with access to I-84 & RTE 8

### **Unit A - 8,500 S/F**

# **Features: Shop/ Warehouse**