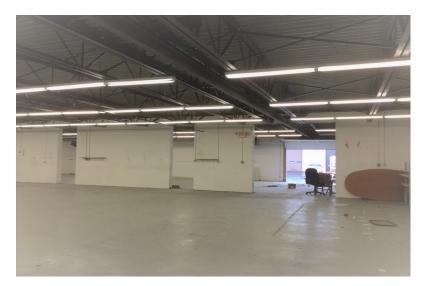

urnpike Suite 204 Middlebury, CT 06762 www.GodinPropertyBrokers.com

www.GodinPropertyBrokers.com Phone: 203-577-2277 Fax: 203-577-2100



25 Gramar Ave, Unit A Prospect, CT 06712

8,500 +/- S/F Clean Free Standing Commercial Building on 1.29 Acres Ideal for many Industrial Uses: Warehouse, Light Assembly ,Contractors Loading Dock and Drive In Door
Secure location on a Cul-de-sac with access to I-84 & RTE 8

Lease rate: \$6.25 PSF Gross



All information furnished is from sources deemed reliable and is submitted subject to errors, omissions, change of other terms of conditions, prior sale, lease or financing or withdrawal-all without notice. No representation is made or implied by Godin Property Brokers, LLC or its associates as to the accuracy of the information submitted herein.













### **Unit A - 8,500 S/F**





# **Features: Shop/ Warehouse**









## PROPERTY DATA FORM

| PROPERTY ADDRESS | 25 Gramar Ave      |
|------------------|--------------------|
| CITY, STATE      | Prospect, CT 06712 |

| <b>BUILDING INFO</b> |                  | MECHANICAL EQUIP.         |                              |
|----------------------|------------------|---------------------------|------------------------------|
| Total S/F            | 13,120 +/-       | Air Conditioning          | C/A Office                   |
| Number of floors     | 1                | Sprinkler / Type          |                              |
| Avail S/F            | 8,500 +/-        | Type of Heat              | Natural Gas                  |
| Ext. Construction    | Masonry/ Wood    | OTHER