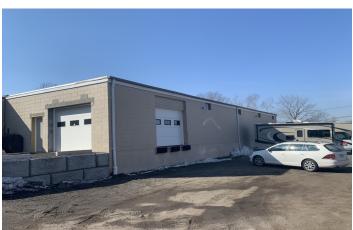

25 Gramar Ave, Unit A Prospect, CT 06712

8,500 +/- S/F Clean Free Standing Commercial Building on 1.29 Acres Ideal for many Industrial Uses: Warehouse, Light Assembly ,Contractors Loading Dock and Drive In Door
Secure location on a Cul-de-sac with access to I-84 & RTE 8

### **Unit A - 8,500 S/F**

# **Features: Shop/ Warehouse**