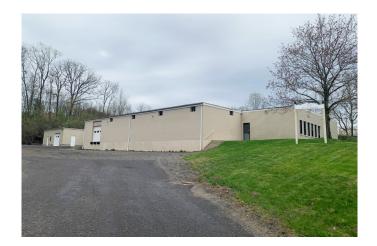

25 Gramar Ave, Unit A Prospect, CT 06712

8,500 +/- S/F Clean Free Standing Commercial Building on 1.29 Acres Ideal for many Industrial Uses: Warehouse, Light Assembly ,Contractors Loading Dock and Drive In Door
Secure location on a Cul-de-sac with access to I-84 & RTE 8

### **Unit A - 8,500 S/F**

# **Features: Shop/ Warehouse**