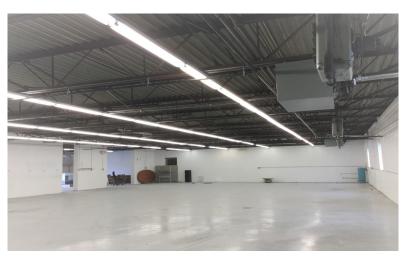

npike Suite 204 Middlebury, CT 06762 www.GodinPropertyBrokers.com

www.GodinPropertyBrokers.com Phone: 203-577-2277 Fax: 203-577-2100



25 Gramar Ave, Unit A Prospect, CT 06712

8,500 +/- S/F Clean Free Standing Commercial Building on 1.29 Acres Ideal for many Industrial Uses: Warehouse, Light Assembly ,Contractors Loading Dock and Drive In Door
Secure location on a Cul-de-sac with access to I-84 & RTE 8

Lease rate: \$6.25 PSF Gross



All information furnished is from sources deemed reliable and is submitted subject to errors, omissions, change of other terms of conditions, prior sale, lease or financing or withdrawal-all without notice. No representation is made or implied by Godin Property Brokers, LLC or its associates as to the accuracy of the information submitted herein.













### **Unit A - 8,500 S/F**





# **Features: Shop/ Warehouse**









## PROPERTY DATA FORM

| PROPERTY ADDRESS | 25 Gramar Ave      |
|------------------|--------------------|
| CITY, STATE      | Prospect, CT 06712 |

| <b>BUILDING INFO</b> |                  | MECHANICAL EQUIP.         |                              |
|----------------------|------------------|---------------------------|------------------------------|
| Total S/F            | 13,120 +/-       | Air Conditioning          | C/A Office                   |
| Number of floors     | 1                | Sprinkler / Type          |                              |
| Avail S/F            | 8,500 +/-        | Type of Heat              | Natural Gas                  |
| Ext. Construction    | Masonry/ Wood    | OTHER