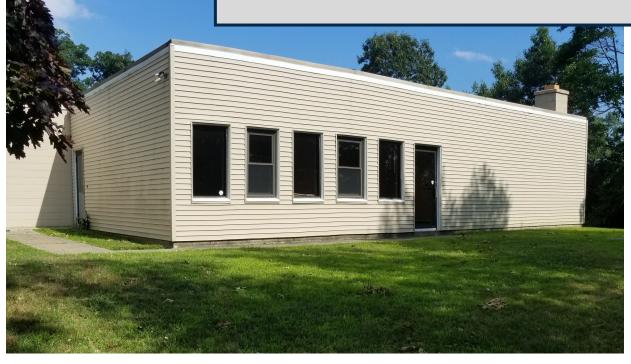

25 Gramar Ave, Unit A Prospect, CT 06712

8,500 +/- S/F Clean Free Standing Commercial Building on 1.29 Acres Ideal for many Industrial Uses: Warehouse, Light Assembly ,Contractors Loading Dock and Drive In Door
Secure location on a Cul-de-sac with access to I-84 & RTE 8

### **Unit A - 8,500 S/F**

# **Features: Shop/ Warehouse**