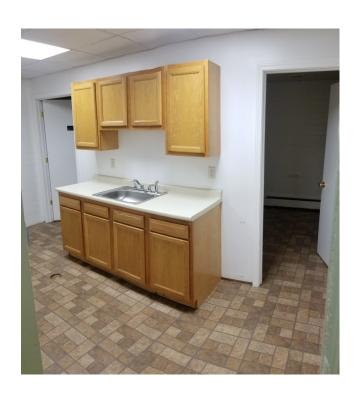

GodinPropertyBrokers.com Phone: 203-577-2277 Fax: 203-577-2100



25 Gramar Ave, Unit A Prospect, CT 06712

8,500 +/- S/F Clean Free Standing Commercial Building on 1.29 Acres Ideal for many Industrial Uses: Warehouse, Light Assembly ,Contractors Loading Dock and Drive In Door
Secure location on a Cul-de-sac with access to I-84 & RTE 8

Lease rate: \$6.25 PSF Gross



All information furnished is from sources deemed reliable and is submitted subject to errors, omissions, change of other terms of conditions, prior sale, lease or financing or withdrawal-all without notice. No representation is made or implied by Godin Property Brokers, LLC or its associates as to the accuracy of the information submitted herein.













### **Unit A - 8,500 S/F**





# **Features: Shop/ Warehouse**









## PROPERTY DATA FORM

| PROPERTY ADDRESS | 25 Gramar Ave      |
|------------------|--------------------|
| CITY, STATE      | Prospect, CT 06712 |

| <b>BUILDING INFO</b> |                  | MECHANICAL EQUIP.         |                              |
|----------------------|------------------|---------------------------|------------------------------|
| Total S/F            | 13,120 +/-       | Air Conditioning          | C/A Office                   |
| Number of floors     | 1                | Sprinkler / Type          |                              |
| Avail S/F            | 8,500 +/-        | Type of Heat              | Natural Gas                  |
| Ext. Construction    | Masonry/ Wood    | OTHER                     |                              |
| Drive in Doors       | 1