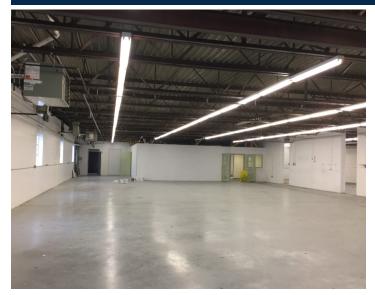

6762 www.GodinPropertyBrokers.com

www.GodinPropertyBrokers.com Phone: 203-577-2277 Fax: 203-577-2100



25 Gramar Ave, Unit A Prospect, CT 06712

8,500 +/- S/F Clean Free Standing Commercial Building on 1.29 Acres Ideal for many Industrial Uses: Warehouse, Light Assembly ,Contractors Loading Dock and Drive In Door
Secure location on a Cul-de-sac with access to I-84 & RTE 8

Lease rate: \$6.25 PSF Gross



All information furnished is from sources deemed reliable and is submitted subject to errors, omissions, change of other terms of conditions, prior sale, lease or financing or withdrawal-all without notice. No representation is made or implied by Godin Property Brokers, LLC or its associates as to the accuracy of the information submitted herein.













### **Unit A - 8,500 S/F**





# **Features: Shop/ Warehouse**









## PROPERTY DATA FORM

| PROPERTY ADDRESS | 25 Gramar Ave      |
|------------------|--------------------|
| CITY, STATE      | Prospect, CT 06712 |

| <b>BUILDING INFO</b> |                  | MECHANICAL EQUIP.         |                              |
|----------------------|------------------|---------------------------|------------------------------|
| Total S/F            | 13,120 +/-       | Air Conditioning          | C/A Office                   |
| Number of floors     | 1                | Sprinkler / Type          |                              |
| Avail S/F            | 8,500 +/-        | Type of Heat              | Natural Gas                  |
| Ext. Construction    | Masonry/ Wood    | OTHER                     |