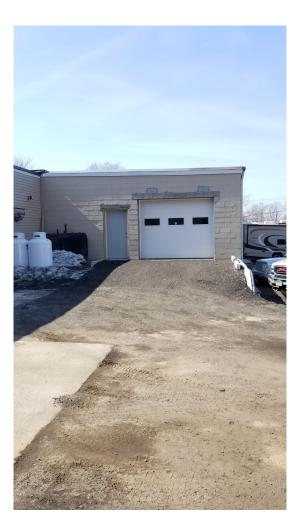

25 Gramar Ave, Unit A Prospect, CT 06712

8,500 +/- S/F Clean Free Standing Commercial Building on 1.29 Acres Ideal for many Industrial Uses: Warehouse, Light Assembly ,Contractors Loading Dock and Drive In Door
Secure location on a Cul-de-sac with access to I-84 & RTE 8