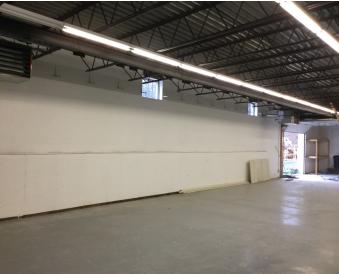

62 www.GodinPropertyBrokers.com

www.GodinPropertyBrokers.com Phone: 203-577-2277 Fax: 203-577-2100



25 Gramar Ave, Unit A Prospect, CT 06712

8,500 +/- S/F Clean Free Standing Commercial Building on 1.29 Acres Ideal for many Industrial Uses: Warehouse, Light Assembly ,Contractors Loading Dock and Drive In Door
Secure location on a Cul-de-sac with access to I-84 & RTE 8

Lease rate: \$6.25 PSF Gross



All information furnished is from sources deemed reliable and is submitted subject to errors, omissions, change of other terms of conditions, prior sale, lease or financing or withdrawal-all without notice. No representation is made or implied by Godin Property Brokers, LLC or its associates as to the accuracy of the information submitted herein.













### **Unit A - 8,500 S/F**





# **Features: Shop/ Warehouse**









## PROPERTY DATA FORM

| PROPERTY ADDRESS | 25 Gramar Ave      |
|------------------|--------------------|
| CITY, STATE      | Prospect, CT 06712 |

| <b>BUILDING INFO</b> |                  | MECHANICAL EQUIP.         |                              |
|----------------------|------------------|---------------------------|------------------------------|
| Total S/F            | 13,120 +/-       | Air Conditioning          | C/A Office                   |
| Number of floors     | 1                | Sprinkler / Type          |                              |
| Avail S/F            | 8,500 +/-        | Type of Heat              | Natural Gas                  |
| Ext. Construction    | Masonry/ Wood    | OTHER                     |