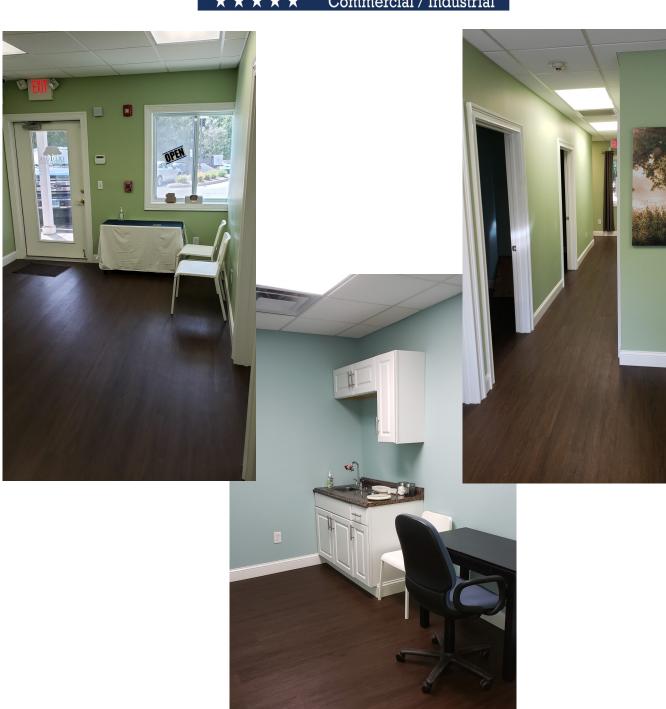

# PROPERTY DATA FORM

PROPERTY ADDRESS 250 Main Street South Suite G
CITY, STATE Southbury, CT 06488

|                   | 7 .                    | <u> </u>                  |                     |
|-------------------|------------------------|---------------------------|---------------------|
| BUILDING INFO     |                        | MECHANICAL EQUIP.         |                     |
| Total S/F         | 14,565                 | Air Conditioning          | Central             |
| Number of floors  | 2                      | Type of Heat              | Electric heat pumps |
| Avail S/F         | 918                    |                           | _                   |
| Office Space      | 918                    | OTHER                     |                     |
| Ext. Construction | Vinyl siding           | Zoning                    |                     |
| Ceiling Height    | 9'                     | Parking                   | Ample               |
| Roof              | Architectural Shingles | State Route / Distance To | Route 8/            |
| Date Built        |                        | TAXES                     |                     |
|                   |                        | Assessment                | -                   |
| UTILITIES         | Tenant/Buyer to Verify | Appraisal                 |                     |
| Sewer             | Septic                 | Mill Rate                 |                     |
| Water             | City                   | Taxes                     | _                   |
| Gas               | EverSource             | TERMS                     |                     |
| Electrical        | 200 Amps               | Lease                     | \$15 PSF + NNN      |
|                   |                        | Nets                      | \$6.10 PSF          |