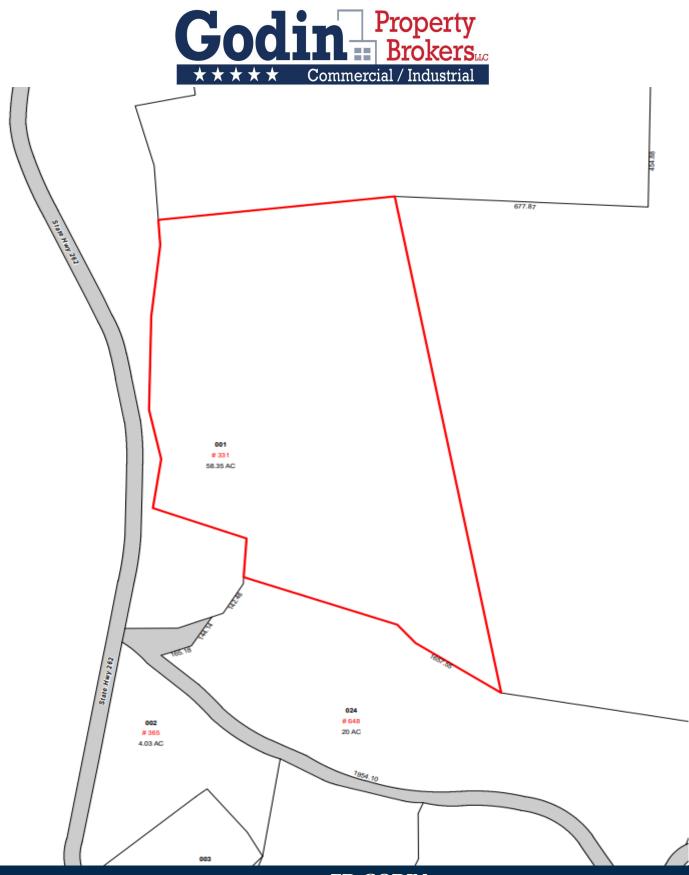

# 331 MT Tobe Road Plymouth, CT 06782

+/- 58 Acres Industrial Zoned Land Many potential uses in Business Friendly Town

Good Location Minutes From Route 8 Highway on Waterbury Line Residential conversion may be Possible