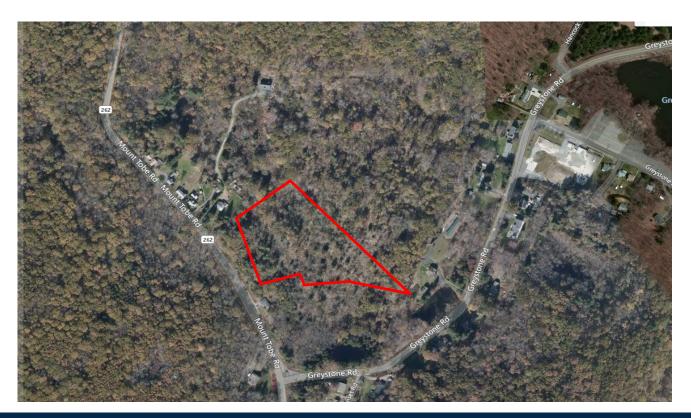

# 331 MT Tobe Road Plymouth, CT 06782

+/- 58 Acres Industrial Zoned Land Many potential uses in Business Friendly Town

Good Location Minutes From Route 8 Highway on Waterbury Line Residential conversion may be Possible