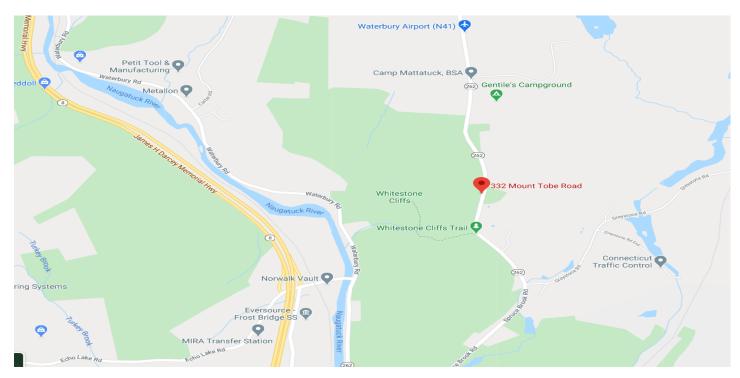

# 331 MT Tobe Road Plymouth, CT 06782

+/- 58 Acres Industrial Zoned Land Many potential uses in Business Friendly Town

Good Location Minutes From Route 8 Highway on Waterbury Line Residential conversion may be Possible