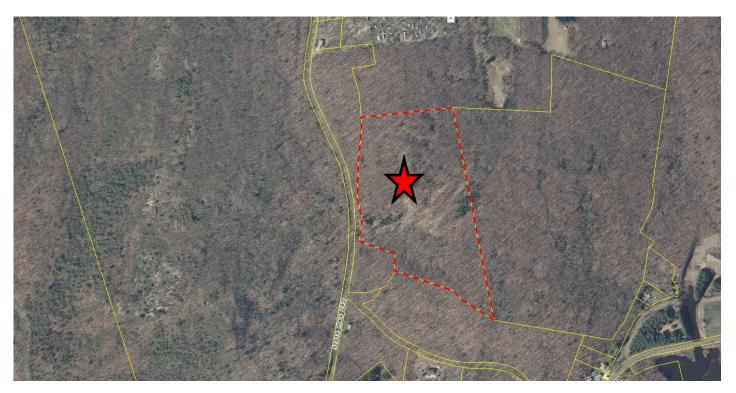

# 331 MT Tobe Road Plymouth, CT 06782

+/- 58 Acres Industrial Zoned Land Many potential uses in Business Friendly Town

Good Location Minutes From Route 8 Highway on Waterbury Line Residential conversion may be Possible