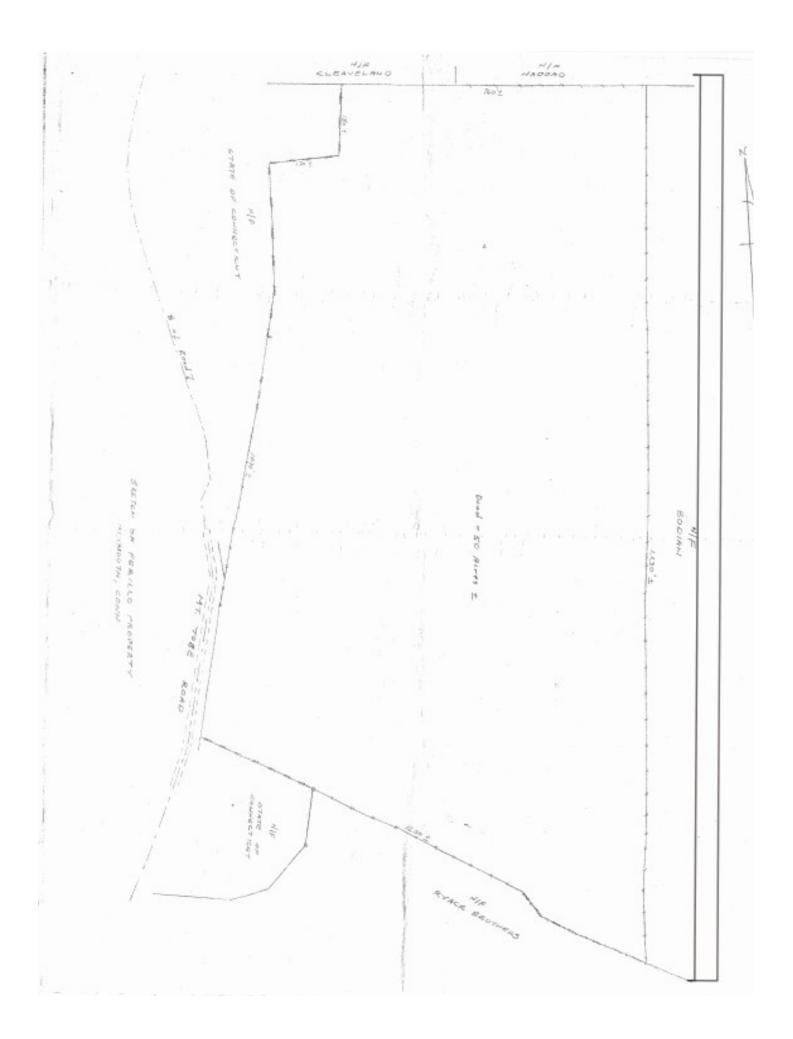

# 331 MT Tobe Road Plymouth, CT 06782

+/- 58 Acres Industrial Zoned Land Many potential uses in Business Friendly Town

Good Location Minutes From Route 8 Highway on Waterbury Line Residential conversion may be Possible