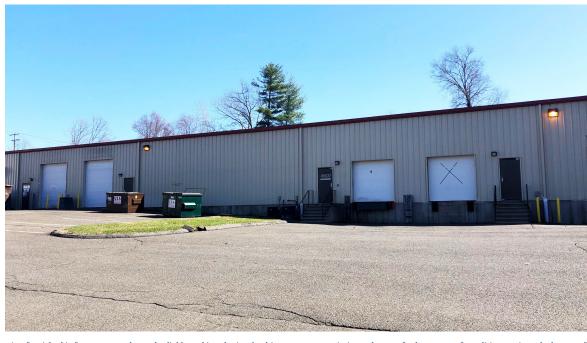

## FOR LEASE

353 Christian Street 9,10 & 11B Oxford, CT 06478

8,633 S/F Office/Warehouse

1,800 S/F finished office area
2 Loading Docks/1 Drive-in door
Modern Multi - Tenant Facility on 4.2 acres
Full A/C Heavy Power (400 amps/480 volts)
1 Mile to I-84 - Ample Parking
Airport Enterprise Zone