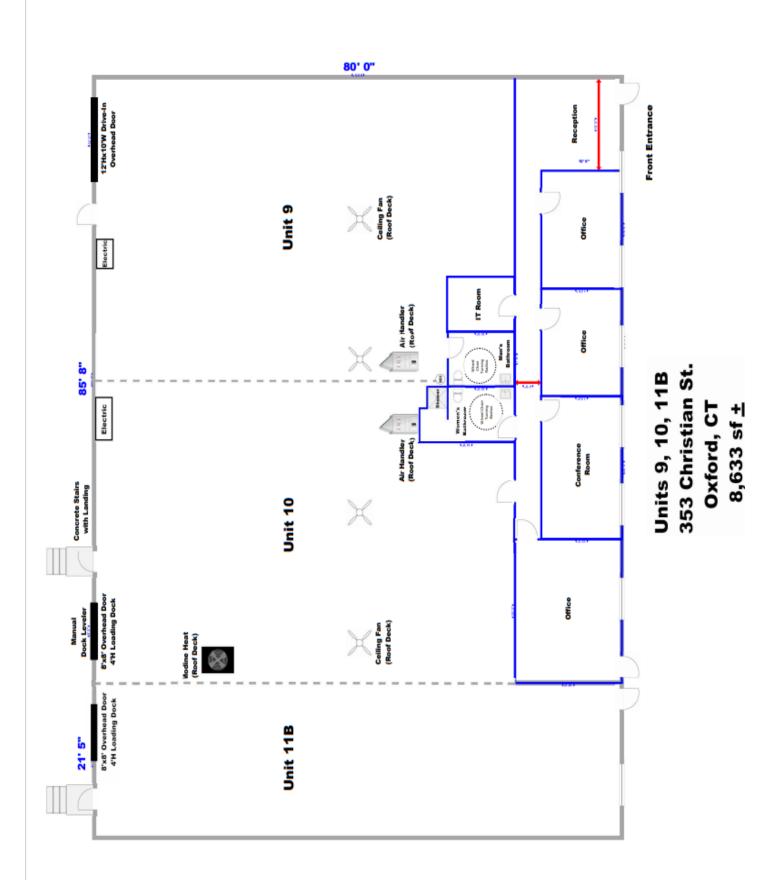

## FOR LEASE

353 Christian Street 9,10 & 11B Oxford, CT 06478

8,633 S/F Office/Warehouse

1,800 S/F finished office area
2 Loading Docks/1 Drive-in door
Modern Multi - Tenant Facility on 4.2 acres
Full A/C Heavy Power (400 amps/480 volts)
1 Mile to I-84 - Ample Parking
Airport Enterprise Zone

## PROPERTY DATA FORM

PROPERTY ADDRESS 353 Christian St 9,10 & 11

CITY, STATE Oxford, CT 06478

| BUILDING INFO            |                        | MECHANICAL EQUIP.         |                               |
|--------------------------|------------------------|---------------------------|-------------------------------|
| Total S/F                | 45,000                 | Air Conditioning          | Yes / office                  |
| Number of floors         | 1                      | Sprinkler / Type          | No                            |
| Avail S/F                | 8,633                  | Type of Heat              | Oil                           |
| Office Space             | 1,800                  | OTHER                     |                               |
| Available docks          | 2                      | Acres                     | 4.2                           |
| Available drive-in-doors | 1                      | Zoning                    | Industrial                    |
| Ext. Construction        | Block & Steel          | Parking                   | 90 vehicles                   |
| Ceiling Height           | 16'                    | State Route / Distance To | I84 1 mile<br>Route 8 5 miles |
| Roof                     | Steel                  | TAVEC                     |                               |
|                          |                        | TAXES                     |                               |
| Date Built               | 2000                   | Assessment                |                               |
| UTILITIES                | Tenant/Buyer to Verify | Mill Rate                 |                               |
| Sewer                    | City                   | Taxes                     | _                             |
| Water                    | City                   | TERMS                     |                               |
| Gas                      | No                     | Lease rate                | \$7.95 NNN                    |
| Electrical               | 400 Amps /480 volts    | Current NNN               | \$1.84 PSF                    |
|                          | 3 phase                |                           |                               |