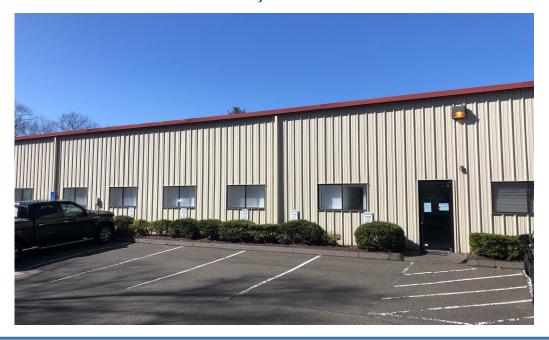

## FOR LEASE

353 Christian Street 9,10 & 11B Oxford, CT 06478

8,633 S/F Office/Warehouse

1,800 S/F finished office area
2 Loading Docks/1 Drive-in door
Modern Multi - Tenant Facility on 4.2 acres
Full A/C Heavy Power (400 amps/480 volts)
1 Mile to I-84 - Ample Parking
Airport Enterprise Zone