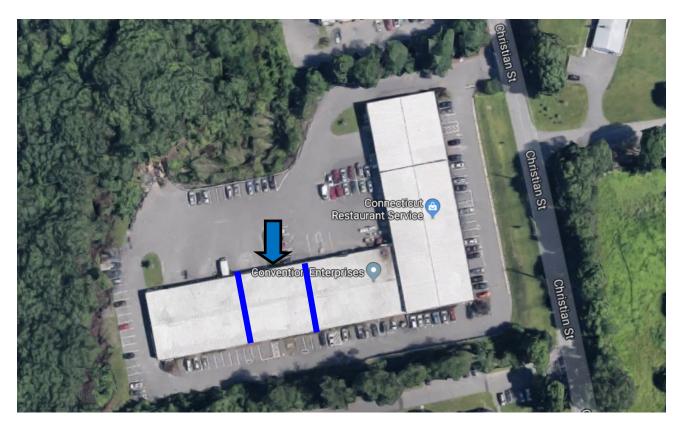

## FOR LEASE

353 Christian Street 9,10 & 11B Oxford, CT 06478

8,633 S/F Office/Warehouse

1,800 S/F finished office area
2 Loading Docks/1 Drive-in door
Modern Multi - Tenant Facility on 4.2 acres
Full A/C Heavy Power (400 amps/480 volts)
1 Mile to I-84 - Ample Parking
Airport Enterprise Zone

## PROPERTY DATA FORM

PROPERTY ADDRESS 353 Christian St 9,10 & 11

CITY, STATE Oxford, CT 06478

| BUILDING INFO            |                        | MECHANICAL EQUIP.         |                               |
|--------------------------|------------------------|---------------------------|-------------------------------|
| Total S/F                | 45,000                 | Air Conditioning          | Yes / office                  |
| Number of floors         | 1                      | Sprinkler / Type          | No                            |
| Avail S/F                | 8,633                  | Type of Heat              | Oil                           |
| Office Space             | 1,800                  | OTHER                     |                               |
| Available docks          | 2                      | Acres                     | 4.2                           |
| Available drive-in-doors | 1                      | Zoning                    | Industrial                    |
| Ext. Construction        | Block & Steel          | Parking                   | 90 vehicles                   |
| Ceiling Height           | 16'                    | State Route / Distance To | I84 1 mile<br>Route 8 5 miles |
| Roof                     | Steel                  | TAVEC                     |                               |
|                          |                        | TAXES                     |                               |
| Date Built               | 2000                   | Assessment                |                               |
| UTILITIES                | Tenant/Buyer to Verify | Mill Rate                 |                               |
| Sewer                    | City                   | Taxes                     | _                             |
| Water                    | City                   | TERMS                     |                               |
| Gas                      | No                     | Lease rate                | \$7.95 NNN                    |
| Electrical               | 400 Amps /480 volts    | Current NNN               | \$1.84 PSF                    |
|                          | 3 phase                |                           |                               |