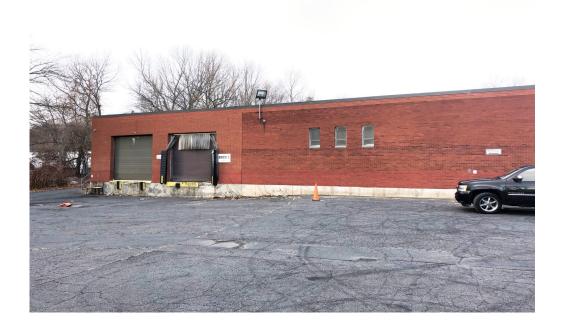

## 407 Brookside Road, Waterbury, CT 06708

CONTACT: BRIAN GODIN or ED GODIN E-mail: BgodinPB@gmail.com Egodinpb@gmail.com www.GodinPropertyBrokers.com Phone: 203-577-2277 Fax: 203-577-2100

## PROPERTY DATA FORM

PROPERTY ADDRESS 407 Brookside Road
CITY, STATE Waterbury, CT 06708

| BUILDING INFO        |                           | MECHANICAL EQUIP.            |                    |
|----------------------|---------------------------|------------------------------|--------------------|
| Total S/F            | 50,094                    | Air Conditioning             | No                 |
| Number of floors     | 1                         |                              |                    |
| Avail S/F            | 45,000                    | Type of Heat                 | Gas                |
| Will Subdivide to    | 20,000                    | Sprinkler / Type             | Wet                |
| Office Space         | 1,000                     | OTHER                        |                    |
| Ext. Construction    | Masonry                   | Acres                        | 3.98               |
| Ceiling Height       | 14' 6'                    | Zoning                       | IP                 |
| Avail overhead doors | 1                         | Parking                      | Ample              |
| Avail Docks          | 3                         | State Route / Distance<br>To | 2 - I-84/ .5 Rt. 8 |
| Roof                 | Rubber                    | TAXES                        |                    |
| Date Built           | 1965                      | Assessment                   | \$1,083,330.00     |
| UTILITIES            |                           | Appraisal                    |                    |
| Sewer                | Yes                       | Mill Rate                    | 60.21              |
| Water                | Yes                       | Taxes                        | \$67,274.73        |
| Gas                  | Yes                       | TERMS                        |                    |
| Electrical           | 800 amps/ 480 v / 3 phase |                              | \$3.95 NNN         |