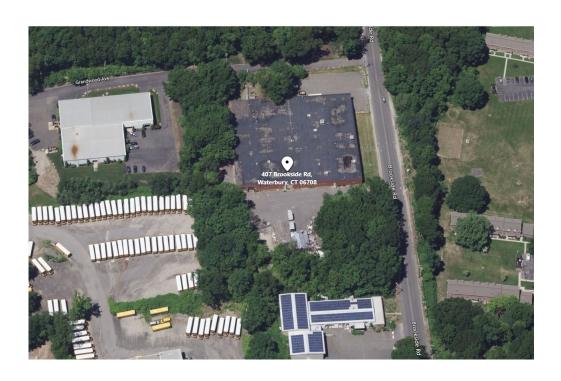

## 407 Brookside Road, Waterbury, CT 06708

CONTACT: BRIAN GODIN or ED GODIN E-mail: BgodinPB@gmail.com Egodinpb@gmail.com www.GodinPropertyBrokers.com Phone: 203-577-2277 Fax: 203-577-2100

## PROPERTY DATA FORM

PROPERTY ADDRESS 407 Brookside Road
CITY, STATE Waterbury, CT 06708

| BUILDING INFO        |                           | MECHANICAL EQUIP.            |                    |
|----------------------|---------------------------|------------------------------|--------------------|
| Total S/F            | 50,094                    | Air Conditioning             | No                 |
| Number of floors     | 1                         |                              |                    |
| Avail S/F            | 45,000                    | Type of Heat                 | Gas                |
| Will Subdivide to    | 20,000                    | Sprinkler / Type             | Wet                |
| Office Space         | 1,000                     | OTHER                        |                    |
| Ext. Construction    | Masonry                   | Acres                        | 3.98               |
| Ceiling Height       | 14' 6'                    | Zoning                       | IP                 |
| Avail overhead doors | 1                         | Parking                      | Ample              |
| Avail Docks          | 3                         | State Route / Distance<br>To | 2 - I-84/ .5 Rt. 8 |
| Roof                 | Rubber                    | TAXES                        |                    |
| Date Built           | 1965                      | Assessment                   | \$1,083,330.00     |
| UTILITIES            |                           | Appraisal                    |                    |
| Sewer                | Yes                       | Mill Rate                    | 60.21              |
| Water                | Yes                       | Taxes                        | \$67,274.73        |
| Gas                  | Yes                       | TERMS                        |                    |
| Electrical           | 800 amps/ 480 v / 3 phase |                              | \$3.95 NNN         |