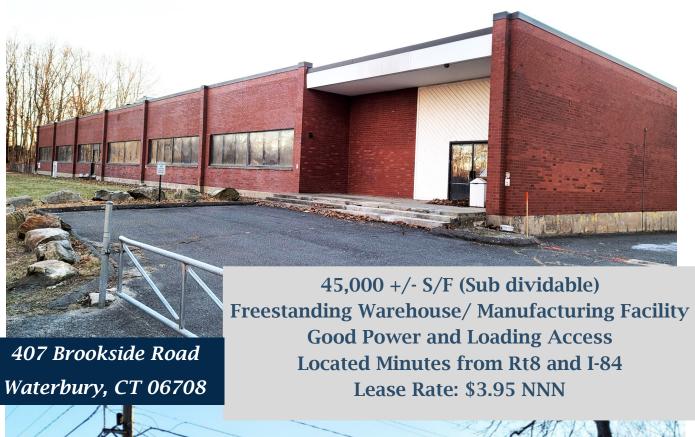

## 407 Brookside Road, Waterbury, CT 06708

CONTACT: BRIAN GODIN or ED GODIN E-mail: BgodinPB@gmail.com Egodinpb@gmail.com www.GodinPropertyBrokers.com Phone: 203-577-2277 Fax: 203-577-2100

## PROPERTY DATA FORM

PROPERTY ADDRESS 407 Brookside Road
CITY, STATE Waterbury, CT 06708

| BUILDING INFO        |                           | MECHANICAL EQUIP.            |                    |
|----------------------|---------------------------|------------------------------|--------------------|
| Total S/F            | 50,094                    | Air Conditioning             | No                 |
| Number of floors     | 1                         |                              |                    |
| Avail S/F            | 45,000                    | Type of Heat                 | Gas                |
| Will Subdivide to    | 20,000                    | Sprinkler / Type             | Wet                |
| Office Space         | 1,000                     | OTHER                        |                    |
| Ext. Construction    | Masonry                   | Acres                        | 3.98               |
| Ceiling Height       | 14' 6'                    | Zoning                       | IP                 |
| Avail overhead doors | 1                         | Parking                      | Ample              |
| Avail Docks          | 3                         | State Route / Distance<br>To | 2 - I-84/ .5 Rt. 8 |
| Roof                 | Rubber                    | TAXES                        |                    |
| Date Built           | 1965                      | Assessment                   | \$1,083,330.00     |
| UTILITIES            |                           | Appraisal                    |                    |
| Sewer                | Yes                       | Mill Rate                    | 60.21              |
| Water                | Yes                       | Taxes                        | \$67,274.73        |
| Gas                  | Yes                       | TERMS                        |                    |
| Electrical           | 800 amps/ 480 v / 3 phase |                              | \$3.95 NNN         |