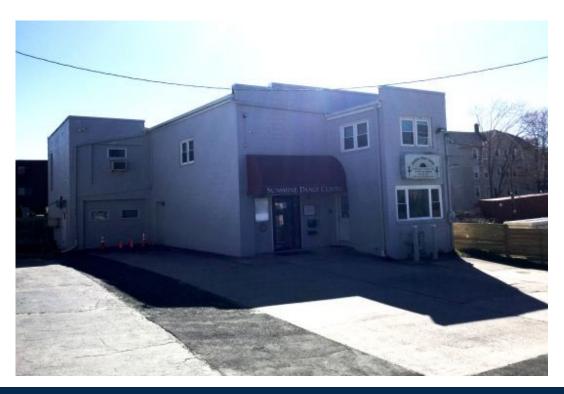

## FOR SALE

34 Monroe Ave Waterbury, CT 06705

Commercial Building
3,780+/- S/F With Potential 2 Drive-in Doors
2 Floors With Office Space
Signage Visible to Busy Meriden Road
Ideal For Owner User/ Professional Use
Offered at: \$225,000.00