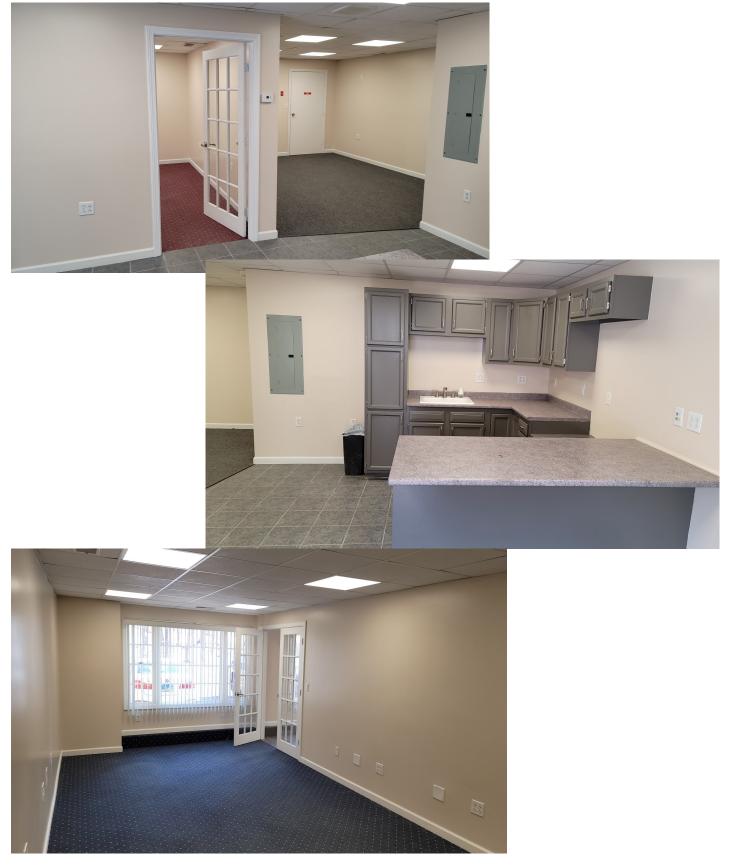

## FOR LEASE

795 Thomaston Road Watertown, CT 06795

1,134 S/F Office/ Retail Freestanding building Ample parking Central air Great visibility on busy Route 6

Lease \$1,200.00 month plus utilities

All information furnished is from sources deemed reliable and is submitted subject to errors, omissions, change of other terms of conditions, prior sale, lease or financing or withdrawal-all without notice. No representation is made or implied by Godin Property Brokers, LLC or its associates as to the accuracy of the information submitted herein.

| PROPERTY DATA FORM                                       |            |                                      |                                        |  |
|----------------------------------------------------------|------------|--------------------------------------|----------------------------------------|--|
| PROPERTY ADDRESS                                         |            | 795 Thomaston Road                   |                                        |  |
| CITY, STATE                                              |            | Watertown, CT 06795                  |                                        |  |
| BUILDING INFO                                            |            | MECHANICAL EQUIP.                    |                                        |  |
| Avail S/F<br>Number of floors                            | 1,134<br>1 | Air Conditioning<br>Sprinkler / Type | Central                                |  |
| Ext. Construction<br>Int. Construction<br>Ceiling Height | Brick      | Type of Heat<br>OTHER<br>Total acres | Oil-forced air                         |  |
| Roof                                                     | Gable      | Parking                              | Ample                                  |  |
| Date Built                                               | 1940       | State Route / Distanc                |                                        |  |
| UTILITIES                                                |            | Lease rate                           | \$1,200.00 per month<br>Plus utilities |  |
| Sewer                                                    | Septic     |                                      |                                        |  |
| Water<br>Gas                                             | Well       |                                      |                                        |  |
| Electrical                                               | 200 amp    |                                      |                                        |  |