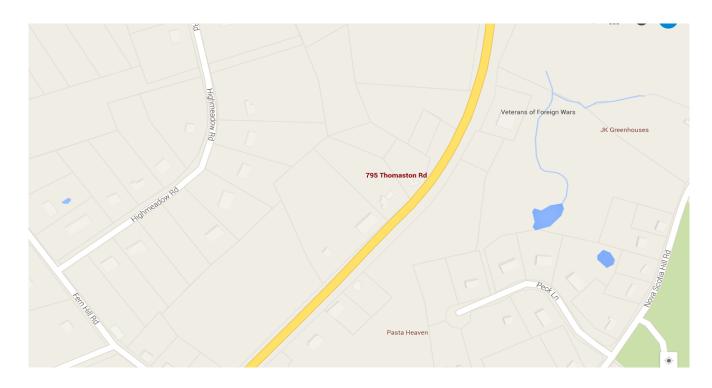

## FOR LEASE

795 Thomaston Road Watertown, CT 06795

1,134 S/F Office/ Retail Freestanding building Ample parking Central air Great visibility on busy Route 6

Lease \$1,200.00 month plus utilities

All information furnished is from sources deemed reliable and is submitted subject to errors, omissions, change of other terms of conditions, prior sale, lease or financing or withdrawal-all without notice. No representation is made or implied by Godin Property Brokers, LLC or its associates as to the accuracy of the information submitted herein.

| PROPERTY DATA FORM                                       |            |                                      |                                        |  |
|----------------------------------------------------------|------------|--------------------------------------|----------------------------------------|--|
| PROPERTY ADDRESS                                         |            | 795 Thomaston Road                   |                                        |  |
| CITY, STATE                                              |            | Watertown, CT 06795                  |                                        |  |
| BUILDING INFO                                            |            | MECHANICAL EQUIP.                    |                                        |  |
| Avail S/F<br>Number of floors                            | 1,134<br>1 | Air Conditioning<br>Sprinkler / Type | Central                                |  |
| Ext. Construction<br>Int. Construction<br>Ceiling Height | Brick      | Type of Heat<br>OTHER<br>Total acres | Oil-forced air                         |  |
| Roof                                                     | Gable      | Parking                              | Ample                                  |  |
| Date Built                                               | 1940       | State Route / Distanc                |                                        |  |
| UTILITIES                                                |            | Lease rate                           | \$1,200.00 per month<br>Plus utilities |  |
| Sewer                                                    | Septic     |                                      |                                        |  |
| Water<br>Gas                                             | Well       |                                      |                                        |  |
| Electrical                                               | 200 amp    |                                      |                                        |  |