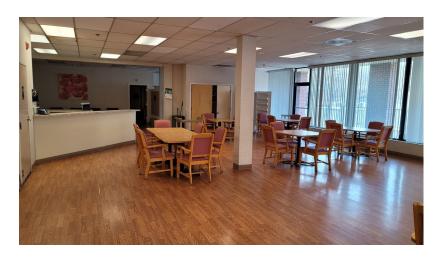

## FOR LEASE

900 Straits Turnpike Middlebury, CT 06762

Crossroads Professional Office Building Vibrant Plaza - Well Maintained Grounds Five Suites Available

Suite 1A - 1,950 S/F Retail / Office Space

Suite 1B - 3,500 S/F Retail / Office Space

Suite 1C - 2,225 S/F Retail / Office Space

Suite 1E - 3,000 S/F Retail / Office Space

Suite 2 North - 7,237 S/F Retail / Office Space

Highly Visible Location with Easy Access to I-84 and Route 8 Lease rate: \$16.00 PSF

## PROPERTY DATA FORM

| PROPERTY ADDRESS | 900 Straits Turnpike |
|------------------|----------------------|
| CITY, STATE      | Middlebury, CT 06762 |

| CITT, STATE       | Maddebary, C1 00702 |    |                           |                  |  |
|-------------------|---------------------|----|---------------------------|------------------|--|
| BUILDING INFO     |                     |    | MECHANICAL EQUIP.         |                  |  |
| Total S/F         | 34,440 S/           | F  | Air Conditioning          | Central          |  |
| Available S/F     | 11,835 S/           | F  | Sprinkler / Type          | Yes/ Wet         |  |
|                   | D : 1               |    |                           |                  |  |
| Ext. Construction | Brick               |    | Type of Heat              | Gas              |  |
| Int. Construction | Finished            |    | OTHER                     |                  |  |
| Ceiling Height    | 10'                 |    | Zoning                    | CA               |  |
| Roof              | Rubber              |    | Parking                   | Ample            |  |
| Date Built        | 1996                |    | State Route / Distance To | I-84/RT 8 1 mile |  |
| UTILITIES         |                     |    |                           |                  |  |
| Sewer             | City                |    |                           |                  |  |
| Water             | City                |    | TERMS                     |                  |  |
| Gas               | Yankee G            | as | Lease rate                | \$16.00 PSF      |  |
| Electrical        | 200 Amp             |    |                           |                  |  |