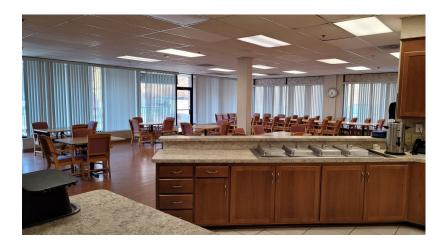

## FOR LEASE

900 Straits Turnpike Middlebury, CT 06762

Crossroads Professional Office Building Vibrant Plaza - Well Maintained Grounds Five Suites Available

Suite 1A - 1,950 S/F Retail / Office Space

Suite 1B - 3,500 S/F Retail / Office Space

Suite 1C - 2,225 S/F Retail / Office Space

Suite 1E - 3,000 S/F Retail / Office Space

Suite 2 North - 7,237 S/F Retail / Office Space

Highly Visible Location with Easy Access to I-84 and Route 8 Lease rate: \$16.00 PSF

## PROPERTY DATA FORM

| PROPERTY ADDRESS | 900 Straits Turnpike |
|------------------|----------------------|
| CITY, STATE      | Middlebury, CT 06762 |

| CITT, STATE       | Maddebary, C1 00702 |    |                           |                  |  |
|-------------------|---------------------|----|---------------------------|------------------|--|
| BUILDING INFO     |                     |    | MECHANICAL EQUIP.         |                  |  |
| Total S/F         | 34,440 S/           | F  | Air Conditioning          | Central          |  |
| Available S/F     | 11,835 S/           | F  | Sprinkler / Type          | Yes/ Wet         |  |
|                   | D : 1               |    |                           |                  |  |
| Ext. Construction | Brick               |    | Type of Heat              | Gas              |  |
| Int. Construction | Finished            |    | OTHER                     |                  |  |
| Ceiling Height    | 10'                 |    | Zoning                    | CA               |  |
| Roof              | Rubber              |    | Parking                   | Ample            |  |
| Date Built        | 1996                |    | State Route / Distance To | I-84/RT 8 1 mile |  |
| UTILITIES         |                     |    |                           |                  |  |
| Sewer             | City                |    |                           |                  |  |
| Water             | City                |    | TERMS                     |                  |  |
| Gas               | Yankee G            | as | Lease rate                | \$16.00 PSF      |  |
| Electrical        | 200 Amp             |    |                           |                  |  |