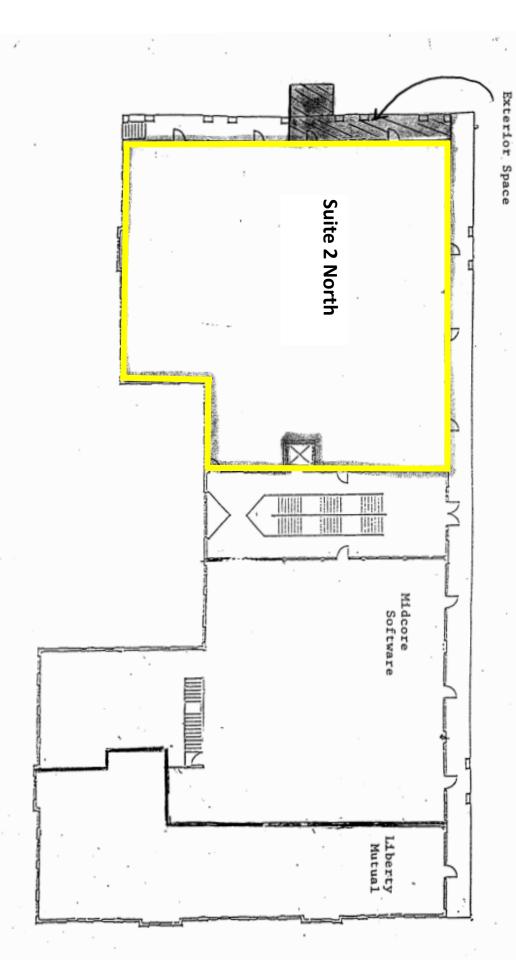

Suite 1C - 2,225 S/F Retail / Office Space

Suite 1E - 3,000 S/F Retail / Office Space

Suite 2 North - 7,237 S/F Retail / Office Space

Highly Visible Location with Easy Access to I-84 and Route 8 Lease rate: \$16.00 PSF

EXHIBIT B

#900 STRAITS TURNPIKE, 2ND FLOOR

Not to scale