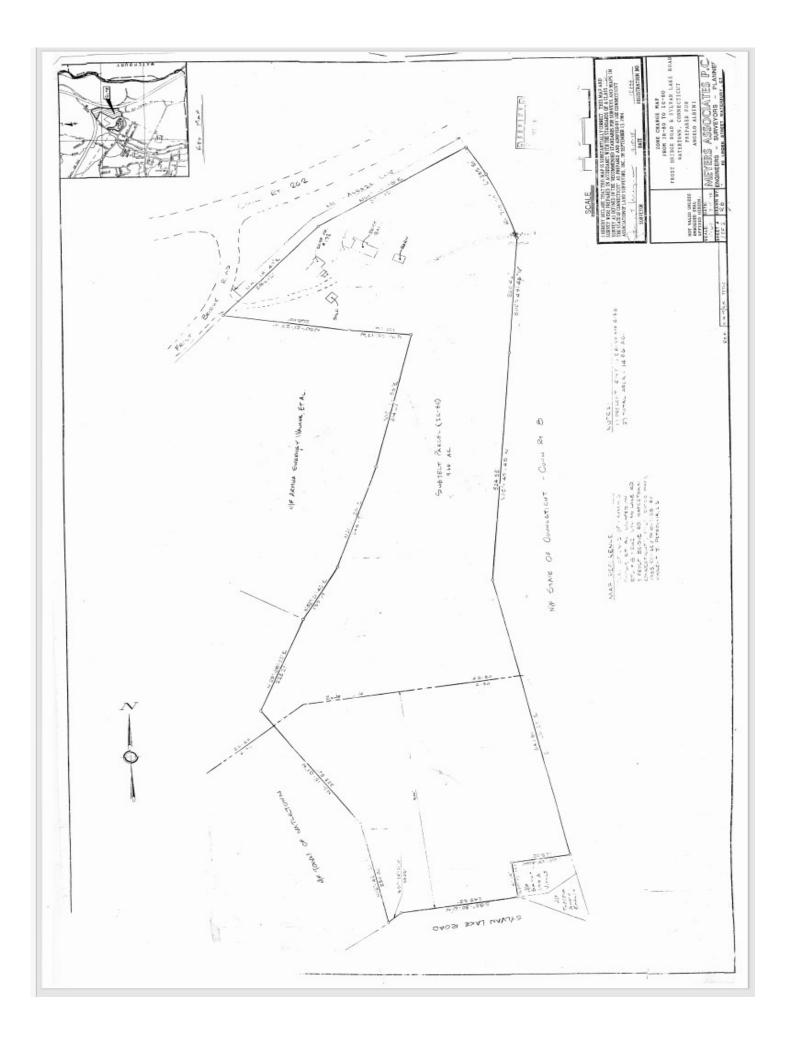

## FOR SALE

172 & 146 Frost Bridge Road Watertown, CT 06795

+/- 15 Acres of Land with Houses and Structures

- Currently Zoned Industrial (IR-80)
- Many Possibilities with Change to Commercial Zoning
- High traffic (14,000 cars per day per DOT) on Route 262 and (43,000 cars per day per DOT) on Route 8
- Route 8 Frontage
- Additional 5 Acres rear Residential (R-30) portion can be available