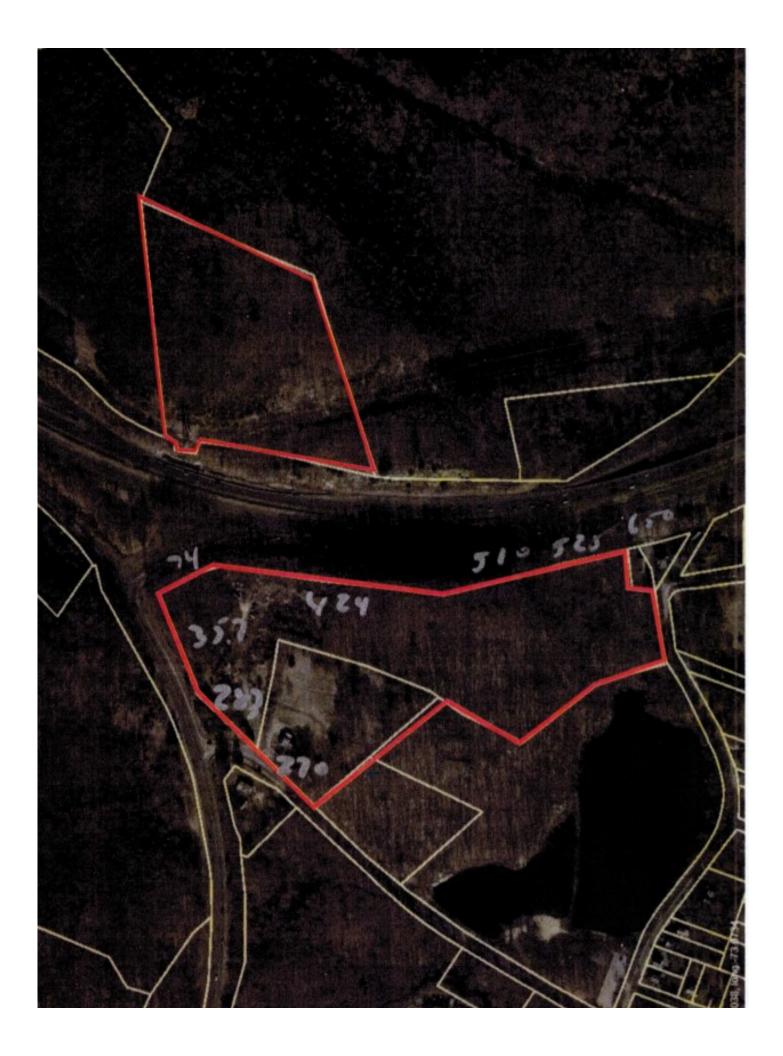

## FOR SALE

172 & 146 Frost Bridge Road Watertown, CT 06795

+/- 15 Acres of Land with Houses and Structures

- Currently Zoned Industrial (IR-80)
- Many Possibilities with Change to Commercial Zoning
- High traffic (14,000 cars per day per DOT) on Route 262 and (43,000 cars per day per DOT) on Route 8
- Route 8 Frontage
- Additional 5 Acres rear Residential (R-30) portion can be available