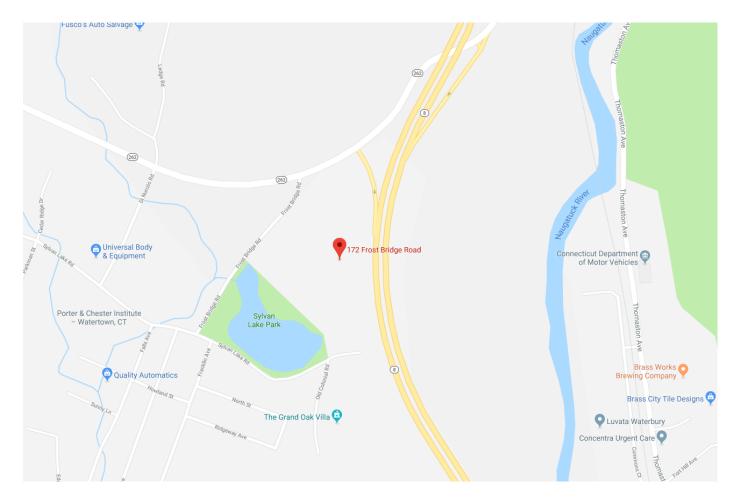

## FOR SALE

172 & 146 Frost Bridge Road Watertown, CT 06795

+/- 15 Acres of Land with Houses and Structures

- Currently Zoned Industrial (IR-80)
- Many Possibilities with Change to Commercial Zoning
- High traffic (14,000 cars per day per DOT) on Route 262 and (43,000 cars per day per DOT) on Route 8
- Route 8 Frontage
- Additional 5 Acres rear Residential (R-30) portion can be available