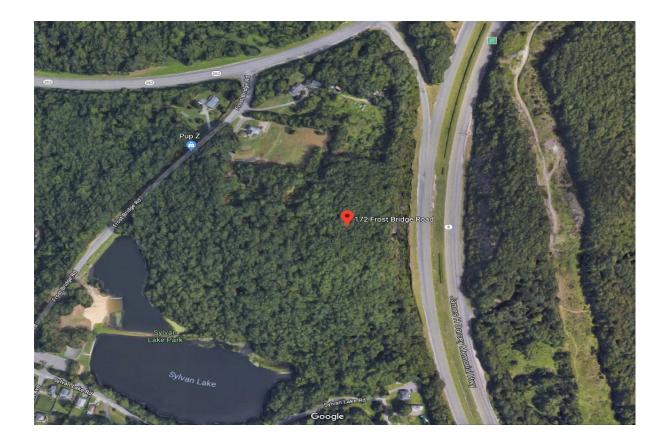

## FOR SALE

172 & 146 Frost Bridge Road Watertown, CT 06795

+/- 15 Acres of Land with Houses and Structures

- Currently Zoned Industrial (IR-80)
- Many Possibilities with Change to Commercial Zoning
- High traffic (14,000 cars per day per DOT) on Route 262 and (43,000 cars per day per DOT) on Route 8
- Route 8 Frontage
- Additional 5 Acres rear Residential (R-30) portion can be available