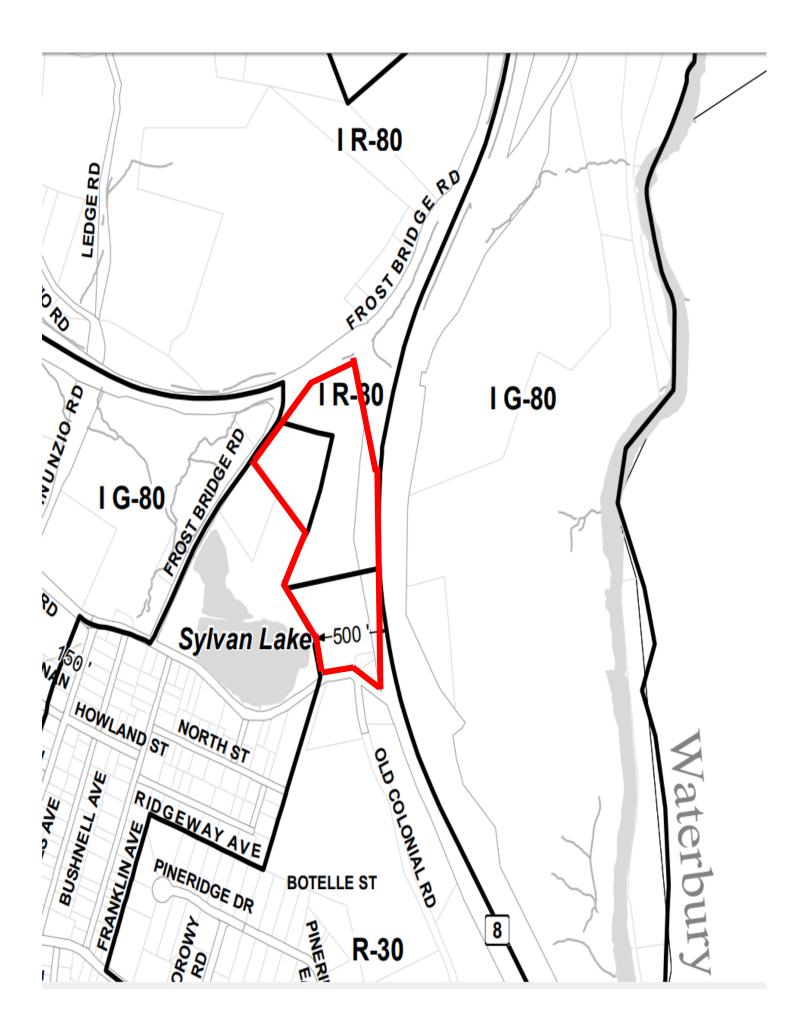

## FOR SALE

172 & 146 Frost Bridge Road Watertown, CT 06795

+/- 15 Acres of Land with Houses and Structures

- Currently Zoned Industrial (IR-80)
- Many Possibilities with Change to Commercial Zoning
- High traffic (14,000 cars per day per DOT) on Route 262 and (43,000 cars per day per DOT) on Route 8
- Route 8 Frontage
- Additional 5 Acres rear Residential (R-30) portion can be available