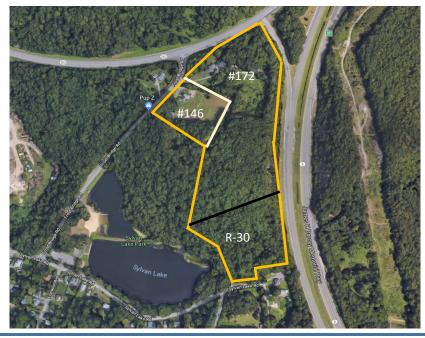

## FOR SALE

172 & 146 Frost Bridge Road Watertown, CT 06795

+/- 15 Acres of Land with Houses and Structures

- Currently Zoned Industrial (IR-80)
- Many Possibilities with Change to Commercial Zoning
- High traffic (14,000 cars per day per DOT) on Route 262 and (43,000 cars per day per DOT) on Route 8
- Route 8 Frontage
- Additional 5 Acres rear Residential (R-30) portion can be available

Offered at \$1,400,000.00

All information furnished is from sources deemed reliable and is submitted subject to errors, omissions, change of other terms of conditions, prior sale, lease or financing or withdrawal-all without notice. No representation is made or implied by Godin Property Brokers, LLC or its associates as to the accuracy of the information submitted herein.