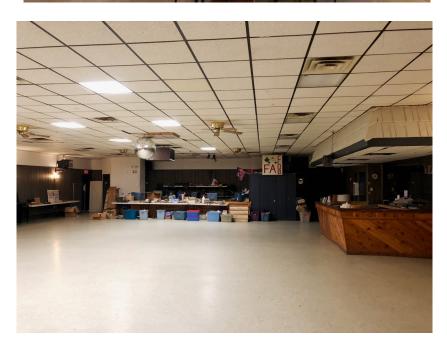

## **FOR LEASE**

55 Store Ave Waterbury, CT 06705 Large Open Area With Stage

Many Possibilities

Lease Rate: \$10.00 PSF NNN + Utilities

All information furnished is from sources deemed reliable and is submitted subject to errors, omissions, change of other terms of conditions, prior sale, lease or financing or withdrawal-all without notice. No representation is made or implied by Godin Property Brokers, LLC or its associates as to the accuracy of the information submitted herein.