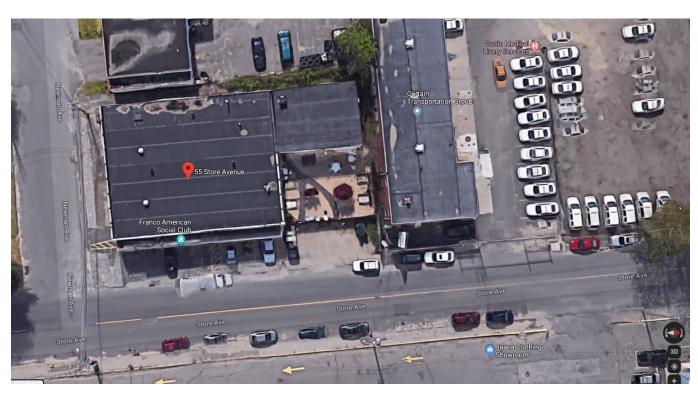

## PROPERTY DATA FORM

PROPERTY ADDRESS 55 Store Ave
CITY, STATE Waterbury, CT 06705

| BUILDING INFO     |              | MECHANICAL EQUIP.         |                             |
|-------------------|--------------|---------------------------|-----------------------------|
|                   | 7.050        |                           | 747 B                       |
| Total S/F         | 7,650        | Air Conditioning          | Wall                        |
| Number of floors  | 1            | Sprinkler / Type          | No                          |
| Avail S/F         | 5,000        | Type of Heat              | Forced Hot Air/ Electric    |
|                   |              | OTHER                     |                             |
|                   |              | Acres                     | .34                         |
| Ext. Construction | Vinyl Siding | Zoning                    | CA- Commercial              |
| Ceiling Height    | 9'           | Parking                   | +/- 15                      |
| Roof              | Flat         | State Route / Distance To | Route I-84                  |
| Date Built        | 1945         | TAXES                     |                             |
|                   |              | Assessment                | \$123,270.00                |
| UTILITIES         |              | Appraisal                 | \$176,097                   |
| Sewer             | Yes          | Mill Rate                 | 60.21                       |
| Water             | Yes          | Taxes                     | \$7,655.07                  |
| Gas               | EverSource   | TERMS                     |                             |
| Electrical        | 400 Amps     | Lease                     | \$10.00 PSF NNN + Utilities |
|                   | 120-208 V    |                           |                             |
|                   | 3ph Phase    |                           |                             |