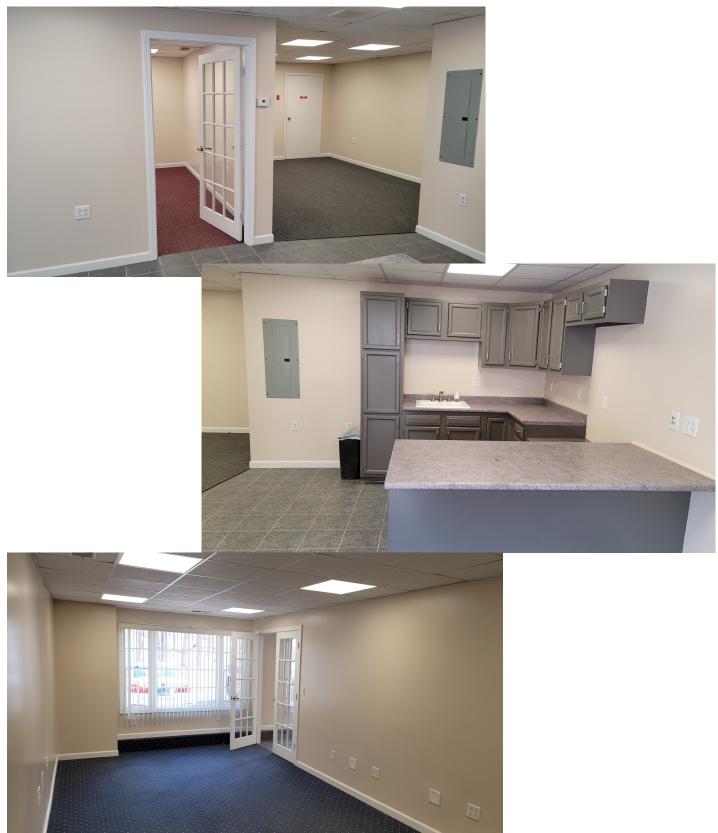

## FOR LEASE

795 Thomaston Road Watertown, CT 06795

1,134 S/F Office/ Retail
Freestanding building
Ample parking
Central air
Great visibility on busy Route 6

Lease \$900.00 month plus utilities

All information furnished is from sources deemed reliable and is submitted subject to errors, omissions, change of other terms of conditions, prior sale, lease or financing or withdrawal-all without notice. No representation is made or implied by Godin Property Brokers, LLC or its associates as to the accuracy of the information submitted herein.

## PROPERTY DATA FORM

| PROPERTY ADDRESS | 795 Thomaston Road  |
|------------------|---------------------|
| CITY, STATE      | Watertown, CT 06795 |

| Watertown, CT 00755 |          |                           |                    |
|---------------------|----------|---------------------------|--------------------|
| BUILDING INFO       |          | MECHANICAL EQU            | ЛР.                |
| Avail S/F           | 1,134    | Air Conditioning          | Central            |
| Number of floors    | 1        | Sprinkler / Type          |                    |
| Ext. Construction   | Brick    | Type of Heat              | Oil-forced air     |
| Int. Construction   |          | OTHER                     |                    |
| Ceiling Height      |          | Total acres               | 2                  |
| Roof                | Gable    | Parking                   | Ample              |
| Date Built 1940     |          | State Route / Distance To |                    |
|                     |          | TERMS                     |                    |
|                     |          | Lease rate                | \$900.00 per month |
|                     |          |                           | Plus utilities     |
| UTILITIES           |          |                           |                    |
| Sewer               | Septic   |                           |                    |
| Water               | Well     |                           |                    |
| Gas                 |          |                           |                    |
| Electrical          | 200 amps |                           |                    |