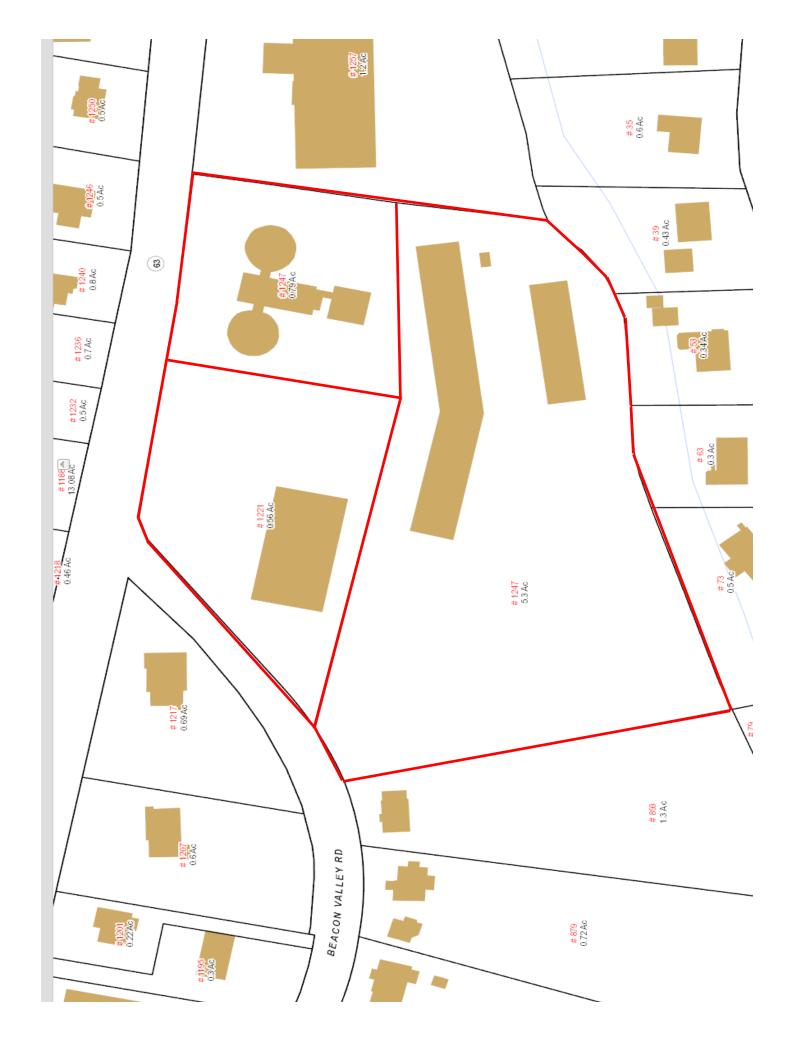

## 1221- 1247 New Haven Road Naugatuck, CT 06770

3 Buildings on 6.65 Acres Ideal For Developers or Complete Rehab

**Great Retail Location on Busy New Haven Road (Route 63)** 

Building 1: 14,400 +/- S/F Retail Building (Fully Leased)

Building 2: 8,400 +/- S/F Office Building (Rehab Needed)

Building 3: 26,272 +/- S/F Industrial Building (Rehab Needed)

Asking Price \$1,500,000.00