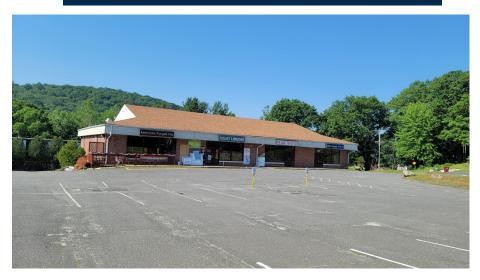

## 1221 New Haven Road, Naugatuck

14,184 S/F Retail Plaza Fully Leased Long Term Tenants Rents: \$115,361.00

Expenses: \$75,663.00

NOI: \$39,698