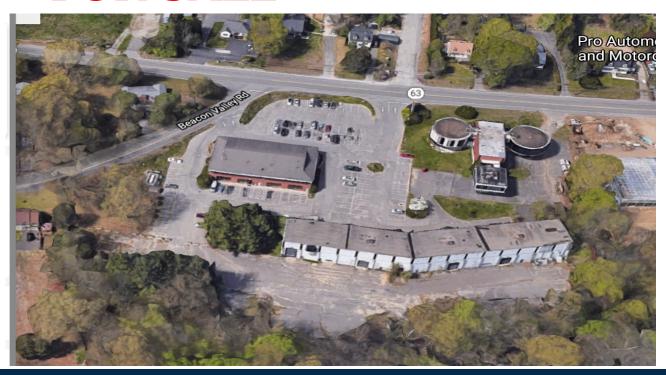

## 1221- 1247 New Haven Road Naugatuck, CT 06770

3 Buildings on 6.65 Acres Ideal For Developers or Complete Rehab

**Great Retail Location on Busy New Haven Road (Route 63)** 

Building 1: 14,400 +/- S/F Retail Building (Fully Leased)

Building 2: 8,400 +/- S/F Office Building (Rehab Needed)

Building 3: 26,272 +/- S/F Industrial Building (Rehab Needed)

Asking Price \$1,500,000.00