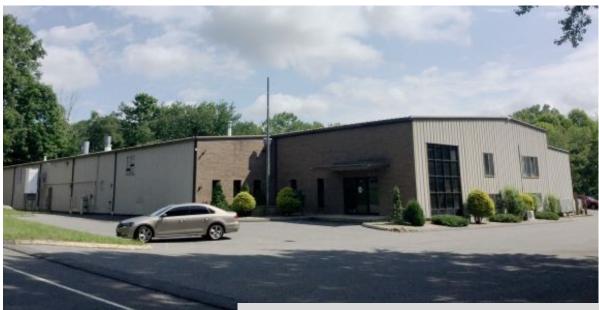

## **FOR LEASE**

208 Christian Street Oxford, CT 06478 3,000 +/- Warehouse/Contractor Space Ceilings Height 14' Loading Dock and Drive-In Door Possible Office Space in Mezzanine Asking: \$3,000 Gross Including Utilities

## PROPERTY DATA FORM

| PROPERTY ADDRESS | 208 Christian Street |
|------------------|----------------------|
| CITY, STATE      | Oxford, CT 06478     |

| <b>BUILDING INFO</b> |                  | MECHANICAL EQUIP.         |                             |
|----------------------|------------------|---------------------------|-----------------------------|
| Total S/F            | 21,090 +/-       | Air Conditioning          | None                        |
| Number of floors     | 1                | Sprinkler / Type          |                             |
| Avail S/F            | 3,000 +/-        | Type of Heat              | Natural Gas                 |
| Ext. Construction    | Pre-fin Metal    | OTHER                     |                             |
| Drive in Doors       | 1 Possible       | Acres                     | 2 Acres                     |
| Ceiling Height       | 14' - 18'        | Zoning                    | Industrial                  |
| Roof                 |                  | Parking                   | Ample                       |
| Date Built           | 1985             | State Route / Distance To | Route 8 & I84               |
|                      |                  | TAXES                     |                             |
|                      |                  | Assessment                | •                           |
| UTILITIES            | Tenant to verify | Appraisal                 |                             |
| Septic               | Yes              | Mill Rate                 |                             |
| Water                | City             | Taxes                     |                             |
| Gas                  | EverSource       | TERMS                     |                             |
| Electrical           |                  | Lease                     | \$3,000 Including Utilities |