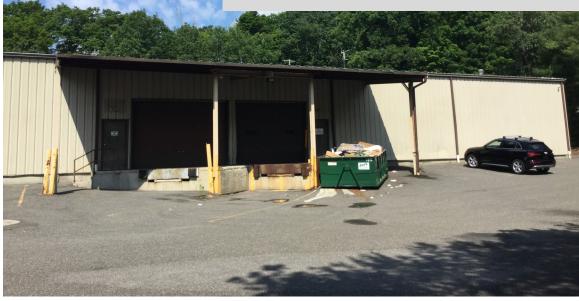

## **FOR LEASE**

208 Christian Street Oxford, CT 06478 3,000 +/- Warehouse/Contractor Space Ceilings Height 14' Loading Dock and Drive-In Door Possible Office Space in Mezzanine Asking: \$3,000 Gross Including Utilities

## PROPERTY DATA FORM

| PROPERTY ADDRESS | 208 Christian Street |
|------------------|----------------------|
| CITY, STATE      | Oxford, CT 06478     |

| <b>BUILDING INFO</b> |                  | MECHANICAL EQUIP.         |                             |
|----------------------|------------------|---------------------------|-----------------------------|
| Total S/F            | 21,090 +/-       | Air Conditioning          | None                        |
| Number of floors     | 1                | Sprinkler / Type          |                             |
| Avail S/F            | 3,000 +/-        | Type of Heat              | Natural Gas                 |
| Ext. Construction    | Pre-fin Metal    | OTHER                     |                             |
| Drive in Doors       | 1 Possible       | Acres                     | 2 Acres                     |
| Ceiling Height       | 14' - 18'        | Zoning                    | Industrial                  |
| Roof                 |                  | Parking                   | Ample                       |
| Date Built           | 1985             | State Route / Distance To | Route 8 & I84               |
|                      |                  | TAXES                     |                             |
|                      |                  | Assessment                | •                           |
| UTILITIES            | Tenant to verify | Appraisal                 |                             |
| Septic               | Yes              | Mill Rate                 |                             |
| Water                | City             | Taxes                     |                             |
| Gas                  | EverSource       | TERMS                     |                             |
| Electrical           |                  | Lease                     | \$3,000 Including Utilities |