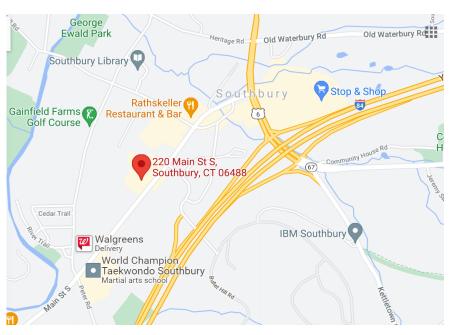

## FOR LEASE

CONTACT: MICHAEL GRIEDER or BRIAN GODIN E-mail: Mgrieder.gpb@gmail.com Bgodinpb@gmail.com www.GodinPropertyBrokers.com Phone: 203-577-2277 Fax: 203-577-2100

220 Main Street South Unit E Southbury, CT 06748

| PROPERTY DATA FORM |               |                              |                           |
|--------------------|---------------|------------------------------|---------------------------|
| PROPERTY ADDRESS   |               | 220 Main Street South Unit E |                           |
| CITY, STATE        | S             | outhbury, CT                 |                           |
| BUILDING INFO      |               | MECHANICAL EQUIP.            |                           |
| Total S/F          | 1,800         | Air Conditioning             | Yes                       |
| Number of floors   | 2             | Sprinkler / Type             | No                        |
| Avail S/F          | 1,700 +/-     | Type of Heat                 | Electric Splitter         |
| Office space       |               | OTHER                        |                           |
| Former Salon       |               | Acres                        |                           |
| Ext. Construction  | Wood Frame    | Zoning                       |                           |
| Ceiling Height     |               | Parking                      | On site                   |
| Roof               | Arch Shingles | State Route / Distance To    | I84- 5/10                 |
| Date Built         | 1988          | TAXES                        |                           |
|                    |               | Assessment                   |                           |
|                    |               | Appraisal                    |                           |
| UTILITIES          |               | Mill Rate                    |                           |
| Sewer              | City          | Taxes                        |                           |
| Water              | City          | TERMS                        |                           |
| Gas                | EverSource    | Lease                        | \$2,100 Gross + utilities |
| Electrical         |               |                              |                           |