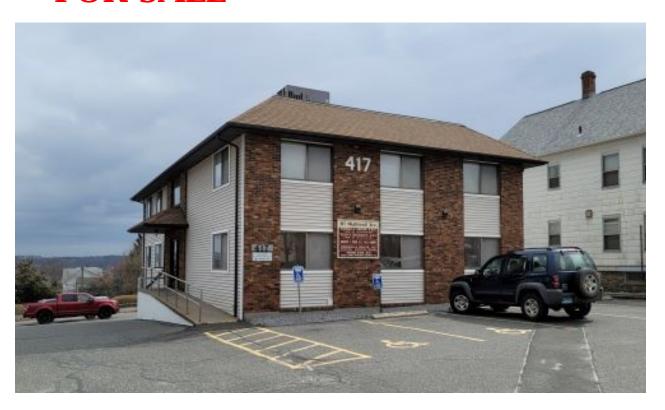

## 417 Highland Ave Unit 1 Waterbury, CT 06708

1,050 S/F Medical / Professional Condo On Sought After Highland Ave Easy Access With Plenty Of Parking

For Sale: \$109,000.00

## PROPERTY DATA FORM

PROPERTY ADDRESS 417 Highland Ave
CITY, STATE Waterbury, CT 06708

| BUILDING INFO     |                  | MECHANICAL EQUIP.         |                 |
|-------------------|------------------|---------------------------|-----------------|
| Total S/F         | 1,050            | Air Conditioning          | Central         |
| Number of floors  | 1                | Sprinkler / Type          |                 |
| Avail S/F         | 1,050            | Type of Heat              | Gas F/A         |
| Ext. Construction | Brick Veneer     | OTHER                     |                 |
| Roof              | Asphalt          | Acres                     |                 |
| Date Built        | 1981             | Zoning                    | Office Building |
| Ceiling Height    |                  | Parking                   | Ample           |
|                   |                  | State Route / Distance To | 3/10 mile -84   |
|                   |                  | TAXES                     |                 |
|                   |                  | Assessment                | \$52,250.00     |
| UTILITIES         | Tenant to Verify | Appraisal                 | \$81,779.00     |
| Sewer             | City             | Mill Rate                 | 60.21           |
| Water             | City             | Taxes                     | \$3,450.00      |
| Gas               | EverSource       | TERMS                     |                 |
| Electrical        |                  | Sale                      | \$109,000.00    |