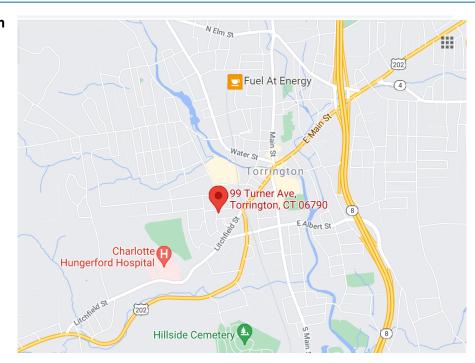

## CONTACT: MICHAEL GRIEDER or BRIAN GODIN

E-mail: Mgrieder.gpb@gmail.com Bgodinpb@gmail.com

www.GodinPropertyBrokers.com Phone: 203-577-2277 Fax: 203-577-2100

99 Turner Ave Torrington, CT 06790 Investors or Owner Users
Immaculate Sports Bar/ Restaurant
Renovated Inside and Out 2019
Includes Real Estate, Business and All Inventory and
Fixtures

## PROPERTY DATA FORM

PROPERTY ADDRESS 99 Turner Ave

CITY, STATE Torrington, CT 06790

| BUILDING INFO     |                      | MECHANICAL EQUIP.         |                              |
|-------------------|----------------------|---------------------------|------------------------------|
| Total S/F         | 3,235                | Air Conditioning          | Yes                          |
| Number of floors  | 2                    | Sprinkler / Type          | No                           |
| Avail S/F         | 3,235                | Type of Heat              | Forced hot air/ Gas          |
| Office space      |                      | OTHER                     |                              |
| Ext. Construction | Masonry & Wood Frame | Acres                     | .14                          |
| Ceiling Height    |                      | Zoning                    | Mixed Use/ Apartment/ Retail |
| Roof              | Flat Rubber          | Parking                   | Ample                        |
| Date Built        | 1920                 | State Route / Distance To |                              |
| Totally Redone    | 2019                 | TAXES                     |                              |
|                   |                      | Assessment                | \$102,990.00                 |
| UTILITIES         |                      | Appraisal                 | \$147,132.00                 |
| Sewer             | City                 | Mill Rate                 | 46.17                        |
| Water             | City                 | Taxes                     | \$4,755.04                   |
| Gas               | EverSource           | TERMS                     |                              |
| Electrical        |                      | Sale                      | \$675,000.00                 |