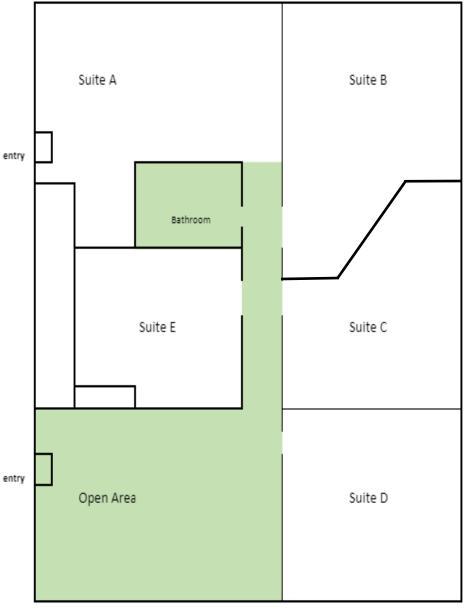

## 325 Highland Ave (Suite 102) Cheshire, CT

Note: this is not to size

Common area

Suite A & B: \$900.00 per mo. including utilities

Suite C: \$600 per mo. including utilities Suite D: \$700.00 per mo. including utilities Suite E: \$500.00 per mo. including utilities