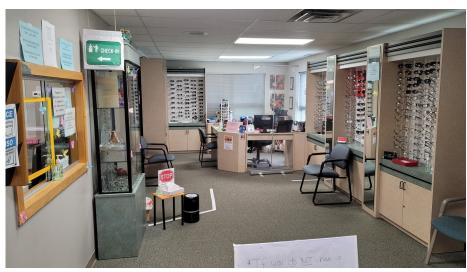

## **FOR LEASE**

325 Highland Ave Suite 102 Cheshire, CT 06410 Located in The Waverly Professional Park
Super Clean Modern Office on Main Level
Desirable RTE 10 Location /Ample Parking
1,311 S/F + Secure Basement (Sub - Dividable)
Suites from \$500 mo. Including utilities
Available September 1, 2021

## 325 Highland Ave (Suite 102) Cheshire, CT

Note: this is not to size

Common area

Suite A & B: \$900.00 per mo. including utilities

Suite C: \$600 per mo. including utilities Suite D: \$700.00 per mo. including utilities Suite E: \$500.00 per mo. including utilities