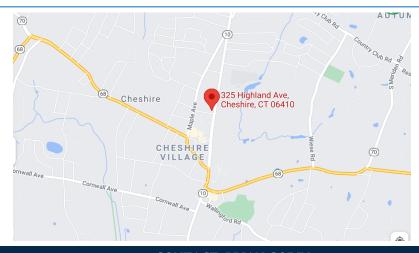

## **FOR LEASE**

325 Highland Ave Suite 102 Cheshire, CT 06410 Located in The Waverly Professional Park
Super Clean Modern Office on Main Level
Desirable RTE 10 Location /Ample Parking
1,311 S/F + Secure Basement (Sub - Dividable)
Suites from \$500 mo. Including utilities
Available September 1, 2021

## PROPERTY DATA FORM

| PROPERTY ADDRESS | 325 Highland Ave   |
|------------------|--------------------|
| CITY, STATE      | Cheshire, CT 06410 |

| BUILDING INFO     |                       | MECHANICAL EQUIP.                    |                    |
|-------------------|-----------------------|--------------------------------------|--------------------|
| Total S/F         | 1,311                 | Air Conditioning                     | C/A                |
| Number of floors  | Located on Main Floor | Sprinkler / Type                     | N/A                |
| Avail S/F         | 1,311                 | Type of Heat                         | Electric Heat Pump |
| Ext. Construction | Stucco                | OTHER                                |                    |
| Ceiling Height    | 9'                    | Acres                                | _                  |
| Roof              | Asphalt               | Zoning                               | R-20A              |
| Date Built        | 1986                  | Parking<br>State Route / Distance To | Ample              |
|                   |                       |                                      |                    |