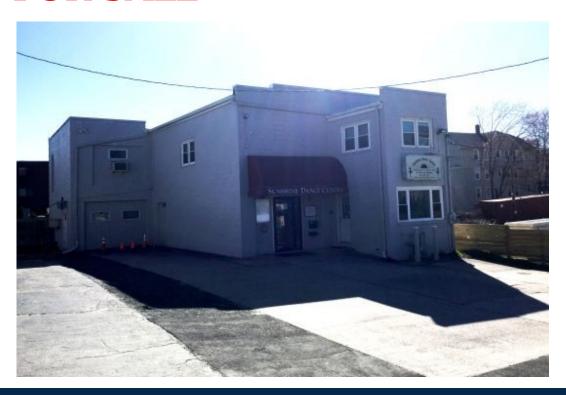

### 34 Monroe Ave Waterbury, CT 06705

Commercial Building
3,780+/- S/F With Potential 2 Drive-in Doors
2 Floors With Office Space
Signage Visible to Busy Meriden Road
Ideal For Owner User/ Professional Use
Offered at: \$179,900.00