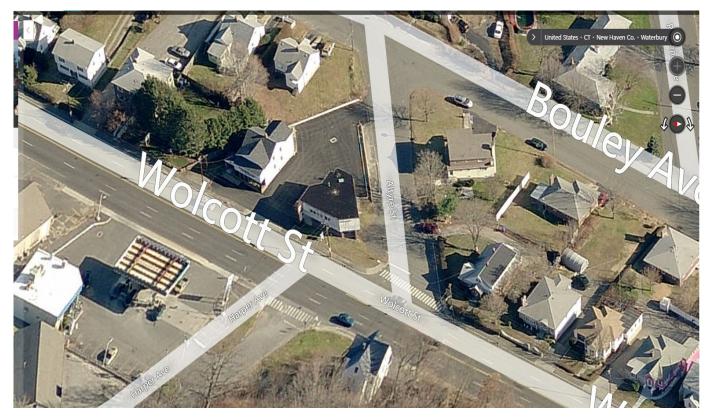

# FOR SALE/LEASE

454 Wolcott Street & 462 Wolcott Street Waterbury, CT

454 Wolcott Street 2,800 S/F+ Finished Lower Level Retail/Office Building

462 Wolcott Street
2,300 S/F +/- Retail/Office Building (Leased)
Great High Traffic Location 1 Mile to I-84
Building Signage Available
Ideal for Wide Variety of Uses Looking for High Visibility
Sale asking: \$475,000.00
\$12 PSF Gross + utilities

### PROPERTY DATA FORM

| PROPERTY ADDRESS | 454 Wolcott Street & 462 Wolcott Street |
|------------------|-----------------------------------------|
| CITY, STATE      | Waterbury, CT 06705                     |