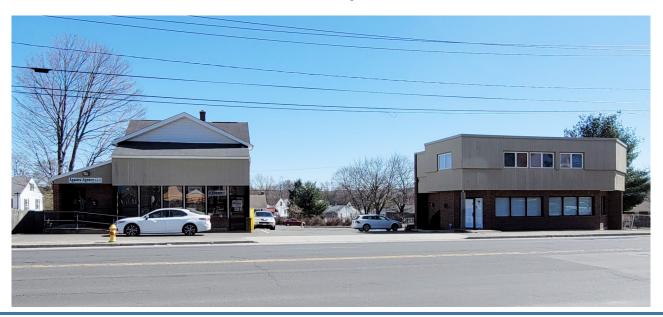

# FOR SALE/LEASE

454 Wolcott Street & 462 Wolcott Street Waterbury, CT

454 Wolcott Street 2,800 S/F+ Finished Lower Level Retail/Office Building

462 Wolcott Street
2,300 S/F +/- Retail/Office Building (Leased)
Great High Traffic Location 1 Mile to I-84
Building Signage Available
Ideal for Wide Variety of Uses Looking for High Visibility
Sale asking: \$475,000.00
\$12 PSF Gross + utilities

### PROPERTY DATA FORM

| PROPERTY ADDRESS | 454 Wolcott Street & 462 Wolcott Street |
|------------------|-----------------------------------------|
| CITY, STATE      | Waterbury, CT 06705                     |