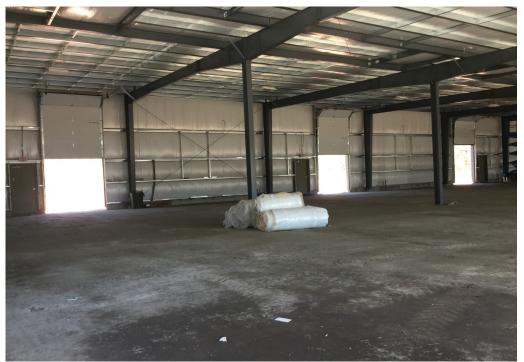

## 1215 - 1261 Meriden Rd Wolcott, CT 06716 Located on Waterbury - Wolcott Line

New Retail / Office/ Flex Building 6,187 S/F Remaining Divisible to 1,850 S/F Large Parking Area All Public Utilities + Gas Heat Quick Access to I-84 Near Exit 25 Offered at: \$14.00 PSF NNN