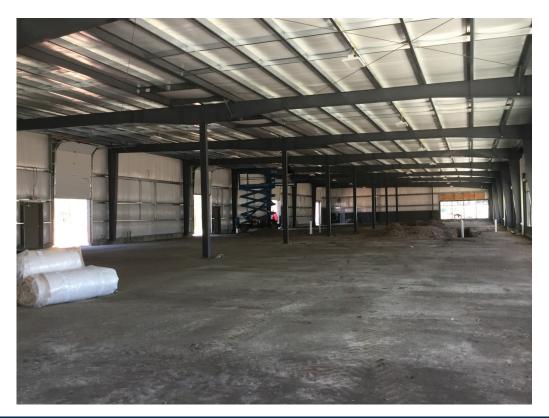

## 1215 - 1261 Meriden Rd Wolcott, CT 06716 Located on Waterbury - Wolcott Line

New Retail / Office/ Flex Building 6,187 S/F Remaining Divisible to 1,850 S/F Large Parking Area All Public Utilities + Gas Heat Quick Access to I-84 Near Exit 25 Offered at: \$14.00 PSF NNN