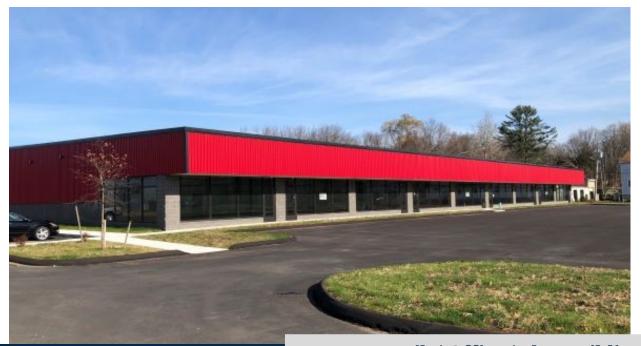

## **Ready For Occupancy**

## 1215 - 1261 Meriden Rd Wolcott, CT 06716 Located on Waterbury - Wolcott Line

New Retail / Office/ Flex Building 6,187 S/F Remaining Divisible to 1,850 S/F Large Parking Area All Public Utilities + Gas Heat Quick Access to I-84 Near Exit 25 Offered at: \$14.00 PSF NNN