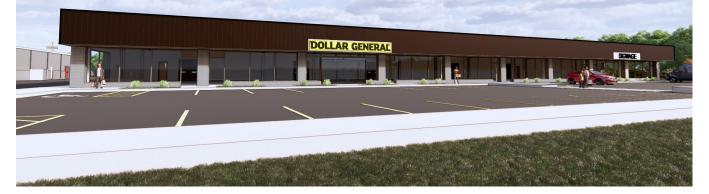

## 1215 - 1261 Meriden Rd Wolcott, CT 06716 Located on Waterbury - Wolcott Line

New Retail / Office/ Flex Building 6,187 S/F Remaining Divisible to 1,850 S/F Large Parking Area All Public Utilities + Gas Heat Quick Access to I-84 Near Exit 25 Offered at: \$14.00 PSF NNN