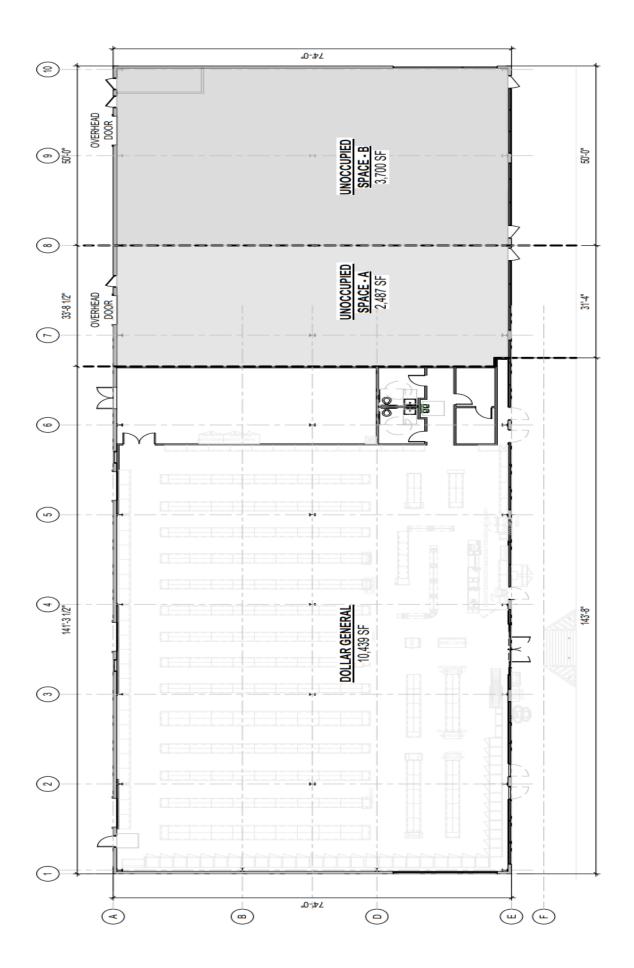

## 1215 - 1261 Meriden Rd Wolcott, CT 06716 Located on Waterbury - Wolcott Line

New Retail / Office/ Flex Building 6,187 S/F Remaining Divisible to 1,850 S/F Large Parking Area All Public Utilities + Gas Heat Quick Access to I-84 Near Exit 25 Offered at: \$14.00 PSF NNN

| PROPERTY DATA FORM   |                 |                                 |                   |
|----------------------|-----------------|---------------------------------|-------------------|
| PROPERTY ADDRESS 121 |                 | 215 - 1261 Meriden Road         |                   |
| CITY, STATE          | W               | olcott, CT 06716                |                   |
| BUILDING INFO        |                 | MECHANICAL EQUIP.               |                   |
| Total S/F            | 16,632          | Air Conditioning                | Central           |
| Avail S/F            | 6,187           | Sprinkler / Type                | No                |
| Divisible            | 1,850           | Type of Heat                    | Gas               |
| Number of floors     | 1               | OTHER                           |                   |
| Ext. Construction    | Masonry - Steel | Acres                           | +20               |
| Ceiling Height       | 16'             | Zoning                          | Comm./ Industrial |
| Roof                 | Steel           | Parking                         | Ample             |
| Date Built           | 2019            | State Route / Distance To       | I-84 / 2 miles    |
|                      |                 | SPACE INCLUDES:                 |                   |
| UTILITIES            | TENANT TO VERIF | Y Heat & Air conditioning       | _                 |
| Sewer                | City            | Handicap bathroom               |                   |
| Water                | City            | Drywall taped & ready for paint |                   |
| Gas                  | EverSource      |                                 |                   |
| Electrical per unit  | 200 Amps        | TERMS                           |                   |
|                      | 208 V/ 3 Ph.    | Lease Rate                      | \$14 PSF NNN      |