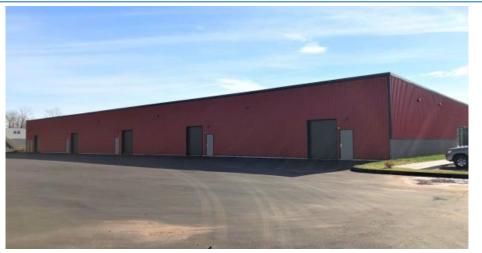

## 1215 - 1261 Meriden Rd Wolcott, CT 06716 Located on Waterbury - Wolcott Line

New Retail / Office/ Flex Building 6,187 S/F Remaining Divisible to 1,850 S/F Large Parking Area All Public Utilities + Gas Heat Quick Access to I-84 Near Exit 25 Offered at: \$14.00 PSF NNN