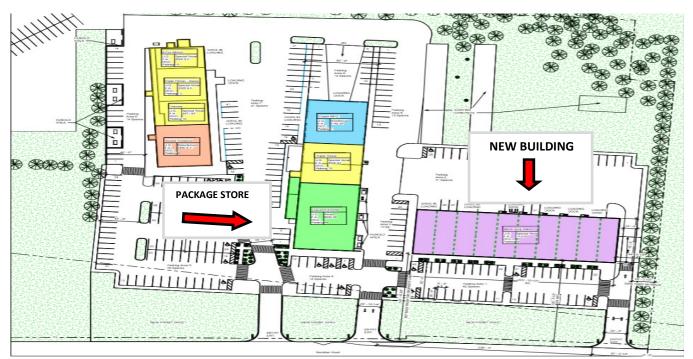

## 1215 - 1261 Meriden Rd Wolcott, CT 06716 Located on Waterbury - Wolcott Line

New Retail / Office/ Flex Building 6,187 S/F Remaining Divisible to 1,850 S/F Large Parking Area All Public Utilities + Gas Heat Quick Access to I-84 Near Exit 25 Offered at: \$14.00 PSF NNN