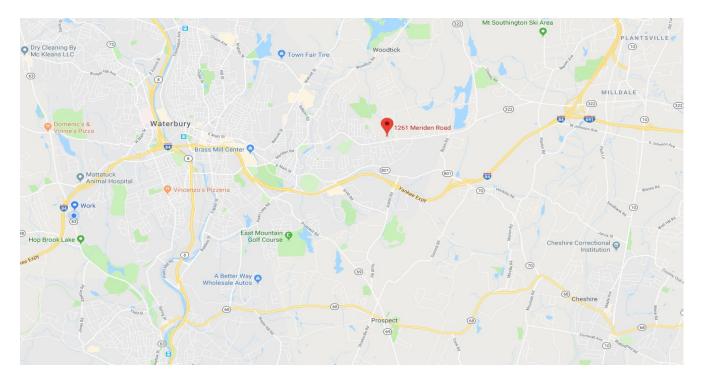

## 1215 - 1261 Meriden Rd Wolcott, CT 06716 Located on Waterbury - Wolcott Line

New Retail / Office/ Flex Building 6,187 S/F Remaining Divisible to 1,850 S/F Large Parking Area All Public Utilities + Gas Heat Quick Access to I-84 Near Exit 25 Offered at: \$14.00 PSF NNN