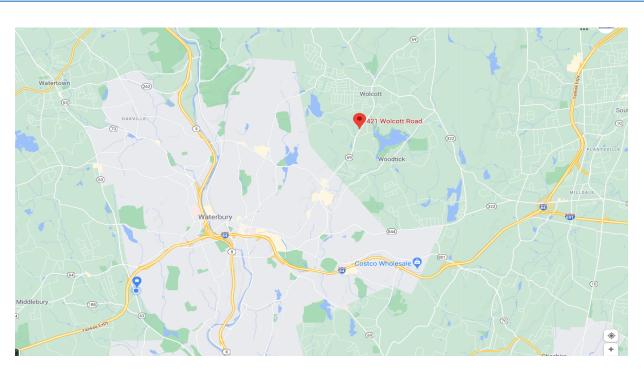

## **FOR LEASE**

421 Wolcott Road Wolcott, CT 06716

1,200 S/F - 2 Floors
Beautiful...Remodeled, Bright & Clean
Ideal for Professional & Retail Uses
Lease Rate: \$1,500.00 Per Mo. + Utilities

All information furnished is from sources deemed reliable and is submitted subject to errors, omissions, change of other terms of conditions, prior sale, lease or financing or withdrawal-all without notice. No representation is made or implied by Godin Property Brokers, LLC or its associates as to the accuracy of the information submitted herein.

## PROPERTY DATA FORM

| PROPERTY ADDRESS | 421 Wolcott Road  |
|------------------|-------------------|
| CITY, STATE      | Wolcott, CT 06716 |

| BUILDING INFO     |            | MECHANICAL EQUIP.         |                        |
|-------------------|------------|---------------------------|------------------------|
| Total S/F         | 7,112 +/-  | Air Conditioning          | 100 % A/C              |
| Number of floors  | 2          | Sprinkler / Type          |                        |
| Avail S/F         | 1,200 +/-  | Type of Heat              | Gas Forced Air         |
| Ext. Construction | Wood frame | OTHER                     |                        |
| Ceiling Height    | 8'         | Acres                     | 1.12                   |
| Roof              | Asphalt    | Zoning                    | Commercial             |
| Date Built        | 1941       | Parking                   | Ample                  |
|                   |            | State Route / Distance To | Rte. 8/ I84            |
|                   |            | TAXES                     |                        |
|                   |            | Assessment                | \$156,820.00           |
| UTILITIES         |            | Appraisal                 | \$254,820.00           |
| Sewer             | City       | Mill Rate                 | 33.14                  |
| Water             | City       | Taxes                     | \$5,197.01             |
| Gas               | EverSource | TERMS                     |                        |
| Electrical        |            | Lease                     | \$1,500.00 + Utilities |