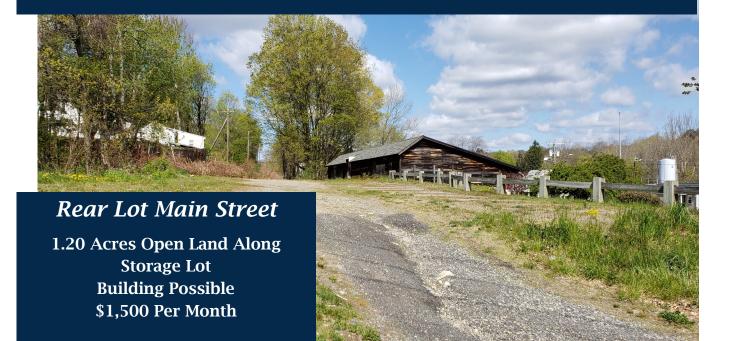

### REAR LOT-15

Acres: 1.20 Zoning: BG Utilities: Gas: Electric: City Water: City Sewer: Heat: N/A A/C: N/A