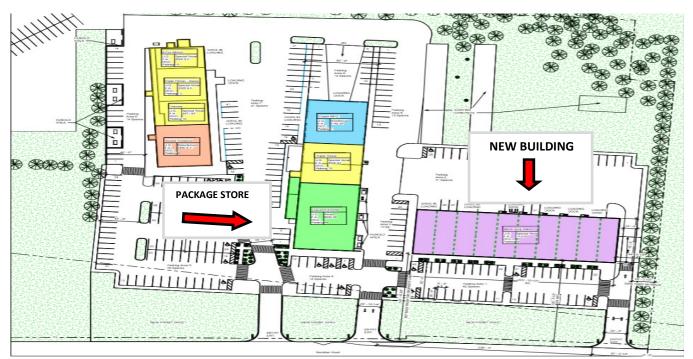

## **Ready For Occupancy**

1215 - 1261 Meriden Rd Wolcott, CT 06716 Located on Waterbury - Wolcott Line New Retail / Office/ Flex Building 6,187 S/F Remaining Divisible to 1,850 S/F Large Parking Area All Public Utilities + Gas Heat Quick Access to I-84 Near Exit 25 Offered at: \$15.00 Gross + Utilities

| PROPERTY DATA FORM   |                  |                                 |                   |
|----------------------|------------------|---------------------------------|-------------------|
| PROPERTY ADDRESS 121 |                  | 215 - 1261 Meriden Road         |                   |
| CITY, STATE Wol      |                  | olcott, CT 06716                |                   |
| BUILDING INFO        |                  | MECHANICAL EQUIP.               |                   |
| Total S/F            | 16,632           | Air Conditioning                | Central           |
| Avail S/F            | 6,187            | Sprinkler / Type                | No                |
| Divisible            | 1,850            | Type of Heat                    | Gas               |
| Number of floors     | 1                | OTHER                           |                   |
| Ext. Construction    | Masonry - Steel  | Acres                           | +20               |
| Ceiling Height       | 16'              | Zoning                          | Comm./ Industrial |
| Roof                 | Steel            | Parking                         | Ample             |
| Date Built           | 2019             | State Route / Distance To       | I-84 / 2 miles    |
|                      |                  | SPACE INCLUDES:                 |                   |
| UTILITIES            | TENANT TO VERIFY | Y Heat & Air conditioning       | -                 |
| Sewer                | City             | Handicap bathroom               |                   |
| Water                | City             | Drywall taped & ready for paint |                   |
| Gas                  | EverSource       |                                 |                   |
| Electrical per unit  | 200 Amps         | TERMS                           |                   |
|                      | 208 V/ 3 Ph.     | Lease Rate                      | \$15.00 Gross     |