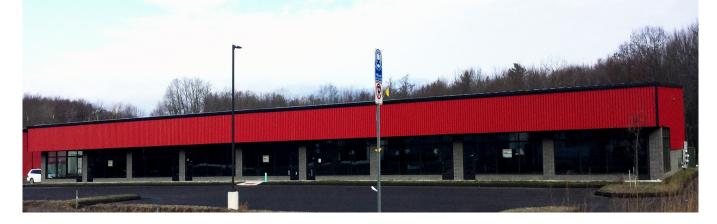

## **Ready For Occupancy**

1215 - 1261 Meriden Rd Wolcott, CT 06716 Located on Waterbury - Wolcott Line New Retail / Office/ Flex Building 6,187 S/F Remaining Divisible to 1,850 S/F Large Parking Area All Public Utilities + Gas Heat Quick Access to I-84 Near Exit 25 Offered at: \$15.00 Gross + Utilities

| PROPERTY DATA FORM   |                  |                                 |                   |
|----------------------|------------------|---------------------------------|-------------------|
| PROPERTY ADDRESS 121 |                  | 215 - 1261 Meriden Road         |                   |
| CITY, STATE Wol      |                  | olcott, CT 06716                |                   |
| BUILDING INFO        |                  | MECHANICAL EQUIP.               |                   |
| Total S/F            | 16,632           | Air Conditioning                | Central           |
| Avail S/F            | 6,187            | Sprinkler / Type                | No                |
| Divisible            | 1,850            | Type of Heat                    | Gas               |
| Number of floors     | 1                | OTHER                           |                   |
| Ext. Construction    | Masonry - Steel  | Acres                           | +20               |
| Ceiling Height       | 16'              | Zoning                          | Comm./ Industrial |
| Roof                 | Steel            | Parking                         | Ample             |
| Date Built           | 2019             | State Route / Distance To       | I-84 / 2 miles    |
|                      |                  | SPACE INCLUDES:                 |                   |
| UTILITIES            | TENANT TO VERIFY | Y Heat & Air conditioning       | -                 |
| Sewer                | City             | Handicap bathroom               |                   |
| Water                | City             | Drywall taped & ready for paint |                   |
| Gas                  | EverSource       |                                 |                   |
| Electrical per unit  | 200 Amps         | TERMS                           |                   |
|                      | 208 V/ 3 Ph.     | Lease Rate                      | \$15.00 Gross     |