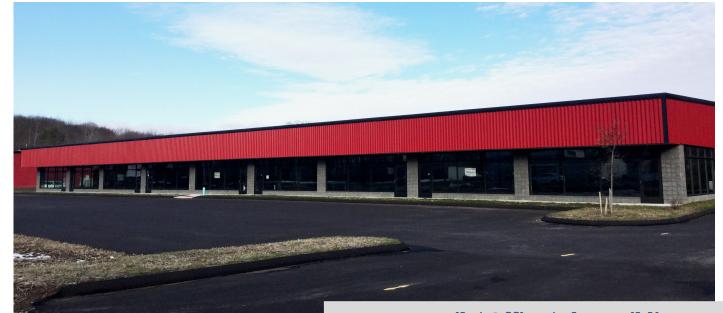

## **Ready For Occupancy**

1215 - 1261 Meriden Rd Wolcott, CT 06716 Located on Waterbury - Wolcott Line New Retail / Office/ Flex Building 6,187 S/F Remaining Divisible to 1,850 S/F Large Parking Area All Public Utilities + Gas Heat Quick Access to I-84 Near Exit 25 Offered at: \$15.00 Gross + Utilities

| PROPERTY DATA FORM   |                  |                                 |                   |
|----------------------|------------------|---------------------------------|-------------------|
| PROPERTY ADDRESS 121 |                  | 215 - 1261 Meriden Road         |                   |
| CITY, STATE Wol      |                  | olcott, CT 06716                |                   |
| BUILDING INFO        |                  | MECHANICAL EQUIP.               |                   |
| Total S/F            | 16,632           | Air Conditioning                | Central           |
| Avail S/F            | 6,187            | Sprinkler / Type                | No                |
| Divisible            | 1,850            | Type of Heat                    | Gas               |
| Number of floors     | 1                | OTHER                           |                   |
| Ext. Construction    | Masonry - Steel  | Acres                           | +20               |
| Ceiling Height       | 16'              | Zoning                          | Comm./ Industrial |
| Roof                 | Steel            | Parking                         | Ample             |
| Date Built           | 2019             | State Route / Distance To       | I-84 / 2 miles    |
|                      |                  | SPACE INCLUDES:                 |                   |
| UTILITIES            | TENANT TO VERIFY | Y Heat & Air conditioning       | -                 |
| Sewer                | City             | Handicap bathroom               |                   |
| Water                | City             | Drywall taped & ready for paint |                   |
| Gas                  | EverSource       |                                 |                   |
| Electrical per unit  | 200 Amps         | TERMS                           |                   |
|                      | 208 V/ 3 Ph.     | Lease Rate                      | \$15.00 Gross     |