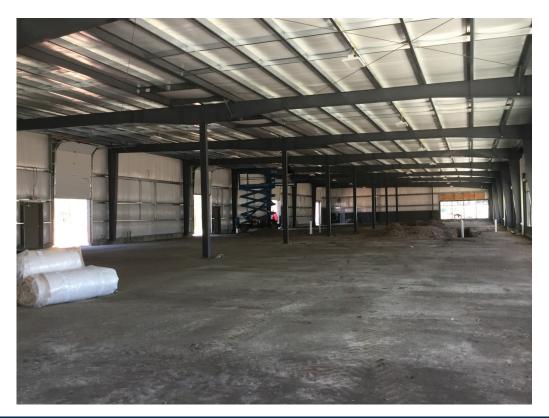

## **Ready For Occupancy**

1215 - 1261 Meriden Rd Wolcott, CT 06716 Located on Waterbury - Wolcott Line New Retail / Office/ Flex Building 6,187 S/F Remaining Divisible to 1,850 S/F Large Parking Area All Public Utilities + Gas Heat Quick Access to I-84 Near Exit 25 Offered at: \$15.00 Gross + Utilities

| PROPERTY DATA FORM   |                  |                                 |                   |
|----------------------|------------------|---------------------------------|-------------------|
| PROPERTY ADDRESS 121 |                  | 215 - 1261 Meriden Road         |                   |
| CITY, STATE Wol      |                  | olcott, CT 06716                |                   |
| BUILDING INFO        |                  | MECHANICAL EQUIP.               |                   |
| Total S/F            | 16,632           | Air Conditioning                | Central           |
| Avail S/F            | 6,187            | Sprinkler / Type                | No                |
| Divisible            | 1,850            | Type of Heat                    | Gas               |
| Number of floors     | 1                | OTHER                           |                   |
| Ext. Construction    | Masonry - Steel  | Acres                           | +20               |
| Ceiling Height       | 16'              | Zoning                          | Comm./ Industrial |
| Roof                 | Steel            | Parking                         | Ample             |
| Date Built           | 2019             | State Route / Distance To       | I-84 / 2 miles    |
|                      |                  | SPACE INCLUDES:                 |                   |
| UTILITIES            | TENANT TO VERIFY | Y Heat & Air conditioning       | -                 |
| Sewer                | City             | Handicap bathroom               |                   |
| Water                | City             | Drywall taped & ready for paint |                   |
| Gas                  | EverSource       |                                 |                   |
| Electrical per unit  | 200 Amps         | TERMS                           |                   |
|                      | 208 V/ 3 Ph.     | Lease Rate                      | \$15.00 Gross     |