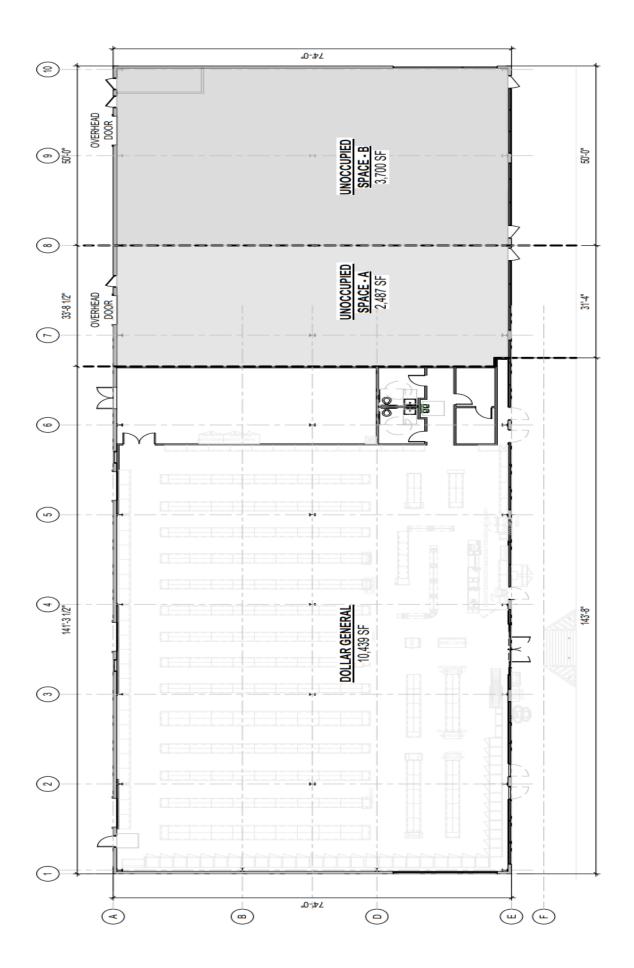

## **Ready For Occupancy**

1215 - 1261 Meriden Rd Wolcott, CT 06716 Located on Waterbury - Wolcott Line New Retail / Office/ Flex Building 6,187 S/F Remaining Divisible to 1,850 S/F Large Parking Area All Public Utilities + Gas Heat Quick Access to I-84 Near Exit 25 Offered at: \$15.00 Gross + Utilities

| PROPERTY DATA FORM   |                  |                                 |                   |
|----------------------|------------------|---------------------------------|-------------------|
| PROPERTY ADDRESS 121 |                  | 215 - 1261 Meriden Road         |                   |
| CITY, STATE Wol      |                  | olcott, CT 06716                |                   |
| BUILDING INFO        |                  | MECHANICAL EQUIP.               |                   |
| Total S/F            | 16,632           | Air Conditioning                | Central           |
| Avail S/F            | 6,187            | Sprinkler / Type                | No                |
| Divisible            | 1,850            | Type of Heat                    | Gas               |
| Number of floors     | 1                | OTHER                           |                   |
| Ext. Construction    | Masonry - Steel  | Acres                           | +20               |
| Ceiling Height       | 16'              | Zoning                          | Comm./ Industrial |
| Roof                 | Steel            | Parking                         | Ample             |
| Date Built           | 2019             | State Route / Distance To       | I-84 / 2 miles    |
|                      |                  | SPACE INCLUDES:                 |                   |
| UTILITIES            | TENANT TO VERIFY | Y Heat & Air conditioning       | -                 |
| Sewer                | City             | Handicap bathroom               |                   |
| Water                | City             | Drywall taped & ready for paint |                   |
| Gas                  | EverSource       |                                 |                   |
| Electrical per unit  | 200 Amps         | TERMS                           |                   |
|                      | 208 V/ 3 Ph.     | Lease Rate                      | \$15.00 Gross     |