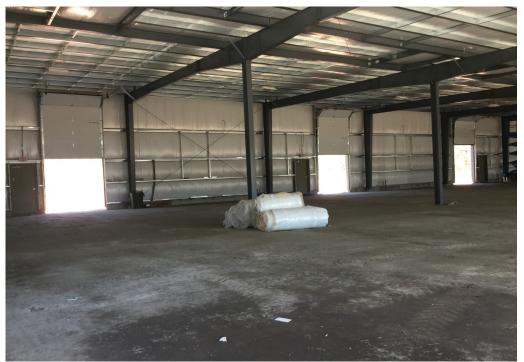

## **Ready For Occupancy**

1215 - 1261 Meriden Rd Wolcott, CT 06716 Located on Waterbury - Wolcott Line New Retail / Office/ Flex Building 6,187 S/F Remaining Divisible to 1,850 S/F Large Parking Area All Public Utilities + Gas Heat Quick Access to I-84 Near Exit 25 Offered at: \$15.00 Gross + Utilities

| PROPERTY DATA FORM   |                  |                                 |                   |
|----------------------|------------------|---------------------------------|-------------------|
| PROPERTY ADDRESS 121 |                  | 215 - 1261 Meriden Road         |                   |
| CITY, STATE Wol      |                  | olcott, CT 06716                |                   |
| BUILDING INFO        |                  | MECHANICAL EQUIP.               |                   |
| Total S/F            | 16,632           | Air Conditioning                | Central           |
| Avail S/F            | 6,187            | Sprinkler / Type                | No                |
| Divisible            | 1,850            | Type of Heat                    | Gas               |
| Number of floors     | 1                | OTHER                           |                   |
| Ext. Construction    | Masonry - Steel  | Acres                           | +20               |
| Ceiling Height       | 16'              | Zoning                          | Comm./ Industrial |
| Roof                 | Steel            | Parking                         | Ample             |
| Date Built           | 2019             | State Route / Distance To       | I-84 / 2 miles    |
|                      |                  | SPACE INCLUDES:                 |                   |
| UTILITIES            | TENANT TO VERIFY | Y Heat & Air conditioning       | -                 |
| Sewer                | City             | Handicap bathroom               |                   |
| Water                | City             | Drywall taped & ready for paint |                   |
| Gas                  | EverSource       |                                 |                   |
| Electrical per unit  | 200 Amps         | TERMS                           |                   |
|                      | 208 V/ 3 Ph.     | Lease Rate                      | \$15.00 Gross     |