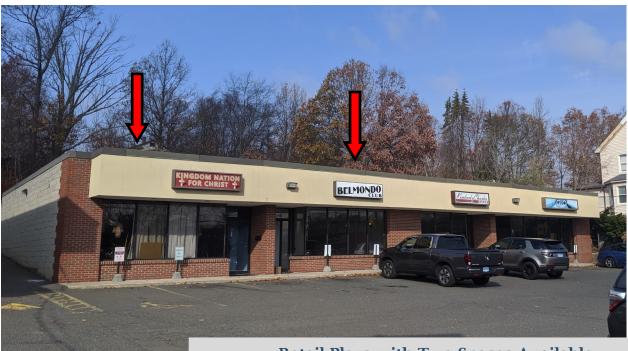

## **FOR LEASE**

551 Wolcott Street
Waterbury, CT 06705

Retail Plaza with Two Spaces Available
From 1,500 S/F +/- Unit 1 & 2
Perfect for All Retail or Commercial Office Uses
High Traffic Location with Parking in Front and Rear
\$14 PSF Gross + utilities