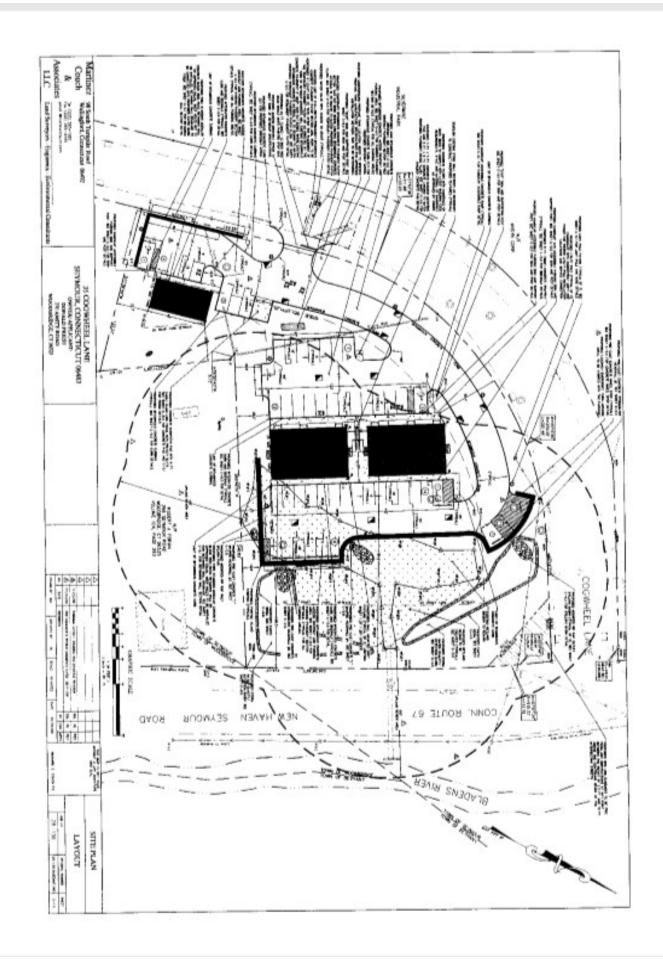

## 1.8 Acres Commercial / Industrial Land

- Extensive Site Work Completed
- Great High Traffic Signalized Corner on busy Highway Road (8,400 cars per day per DOT)
- Site is Approved for 10,800 S/F of Buildings
- Designed for Two Two Story 4,800 S/F Buildings with Both Levels at Parking Grade. Also a Freestanding 1,100 S/F Building
- Potential Redesign for Many Uses
- Water and Sewer Available Owner will Build to Suit

Offered at: \$395,000.00 \$299,000.00

Lease rate: TBD

All information furnished is from sources deemed reliable and is submitted subject to errors, omissions, change of other terms of conditions, prior sale, lease or financing or withdrawal-all without notice. No representation is made or implied by Godin Property Brokers, LLC or its associates as to the accuracy of the information submitted herein.