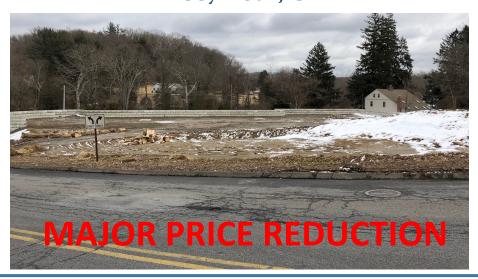

## FOR SALE/LEASE

136 New Haven Road (RTE. 67) Seymour, CT

## 1.8 Acres Commercial / Industrial Land

- Extensive Site Work Completed
- Great High Traffic Signalized Corner on busy Highway Road (8,400 cars per day per DOT)
- Site is Approved for 10,800 S/F of Buildings
- Designed for Two Two Story 4,800 S/F Buildings with Both Levels at Parking Grade. Also a Freestanding 1,100 S/F Building
- Potential Redesign for Many Uses
- Water and Sewer Available Owner will Build to Suit

Offered at: \$395,000.00 \$299,000.00

Lease rate: TBD

All information furnished is from sources deemed reliable and is submitted subject to errors, omissions, change of other terms of conditions, prior sale, lease or financing or withdrawal-all without notice. No representation is made or implied by Godin Property Brokers, LLC or its associates as to the accuracy of the information submitted herein.