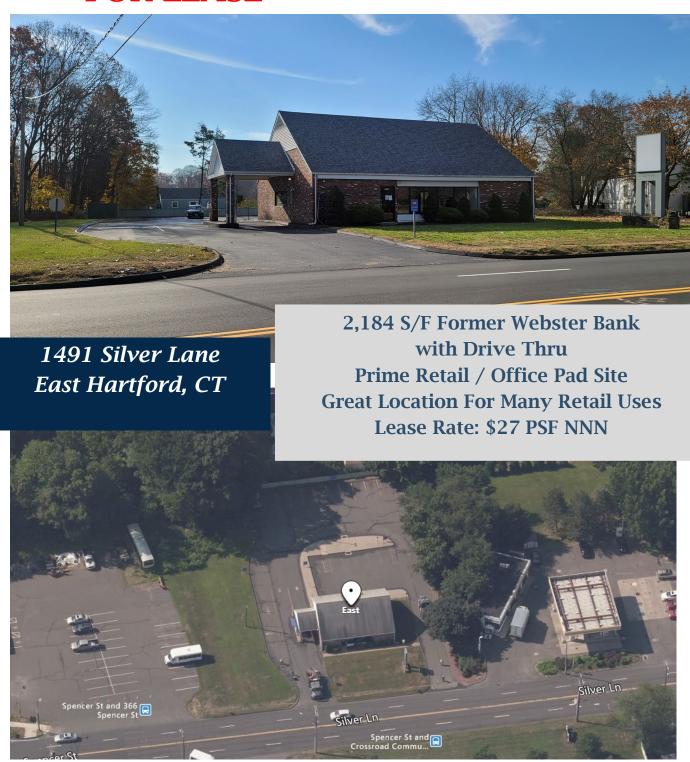

## **FOR LEASE**

## PROPERTY DATA FORM

PROPERTY ADDRESS 1491 Silver Lane
CITY, STATE East Hartford, CT 06118

| DIJII DINC INFO   |              | MECHANICAL FOLID         |                                   |
|-------------------|--------------|--------------------------|-----------------------------------|
| BUILDING INFO     |              | MECHANICAL EQUIP.        |                                   |
| Total S/F         | 2,184        | Air Conditioning         | Central                           |
| Number of floors  | 1 + Basement | Sprinkler / Type         |                                   |
| Avail S/F         | 2,184        | Type of Heat             | Forced Hot Air                    |
| Ext. Construction | Brick        | OTHER                    |                                   |
| Ceiling Height    |              | Acres                    | .69                               |
| Roof              | Gable        | Zoning                   | R2                                |
| Date Built        | 1975         | Parking                  | Ample                             |
| Canopy            | 200 S/F +/-  | State Route/ Distance to | 1/10 - mile to RT 384             |
|                   |              | TAXES                    |                                   |
|                   |              | Assessment               | _                                 |
| UTILITIES         |              | Mill Rate                | 49.11                             |
| Sewer             | City         | Taxes                    | \$21,135.00                       |
| Water             | City         | TERMS                    |                                   |
| Gas               | EverSource   | Lease                    | Owners will entertain new lease   |
| Electrical        |              | \$27 PSF NNN             | Sub lease through 6/25 or buy out |