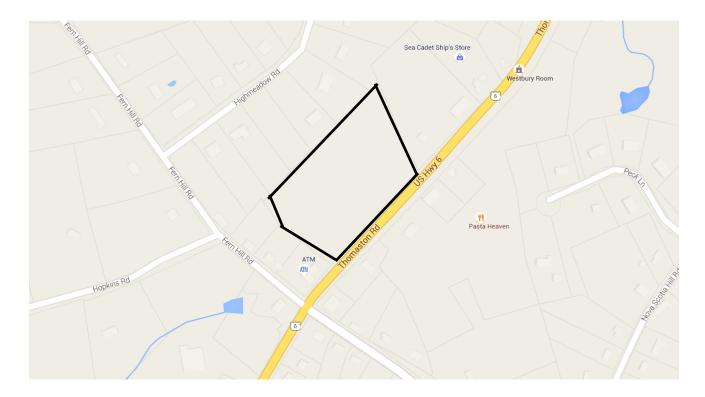

## FOR SALE

Thomaston Rd. (Route 6)
Watertown, CT

+/- 7.5 Acre Commercial Zoned (BC) Parcel (Rear +/- 1 Acre Portion Residential Zone)
High Traffic Location is Suitable for a Wide Variety of Uses
All Municipal Utilities Available
Offered at \$749,000.00