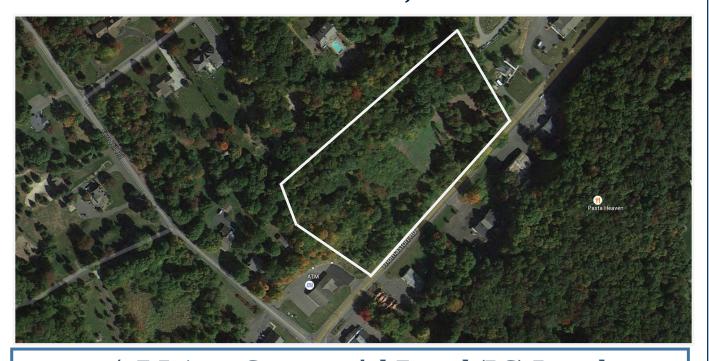

## FOR SALE

Thomaston Rd. (Route 6)
Watertown, CT

+/- 7.5 Acre Commercial Zoned (BC) Parcel (Rear +/- 1 Acre Portion Residential Zone)
High Traffic Location is Suitable for a Wide Variety of Uses
All Municipal Utilities Available
Offered at \$749,000.00