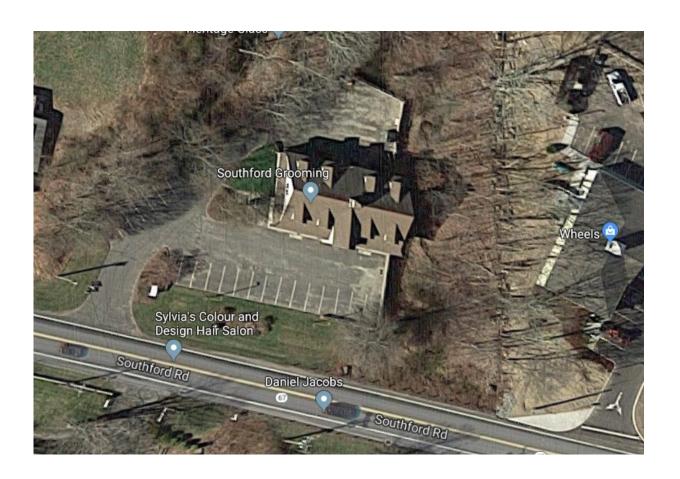

## FOR LEASE

1369 Southford Rd Southbury, CT 06488

Great Southbury Location on Route 67
Good Parking and Signage
Modern Building with Onsite Ownership
2nd Floor Office Space: 900 S/F
\$900 per month
Gross + Utilities

## 2nd Floor office Space 900 S/F \$900 per month