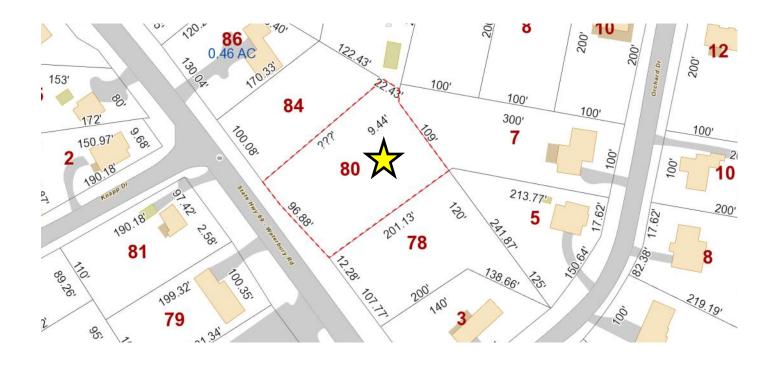

## 80 Waterbury Road, Prospect

.64 Acres General Business Overlay Zone

High Traffic State Highway (RT. 69)
In Town Location Ideal for Numerous Professional Uses
(Medical, Attorney, Accountant or Insurance.....)
Join Labonne's and Hartford Healthcare
Rare Small Parcel - Build your own Building
City Water and Natural Gas Available