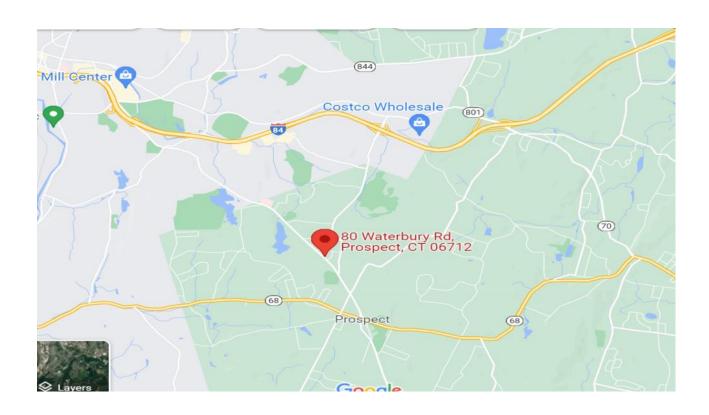

## 80 Waterbury Road, Prospect

.64 Acres General Business Overlay Zone

High Traffic State Highway (RT. 69)
In Town Location Ideal for Numerous Professional Uses
(Medical, Attorney, Accountant or Insurance.....)
Join Labonne's and Hartford Healthcare
Rare Small Parcel - Build your own Building
City Water and Natural Gas Available