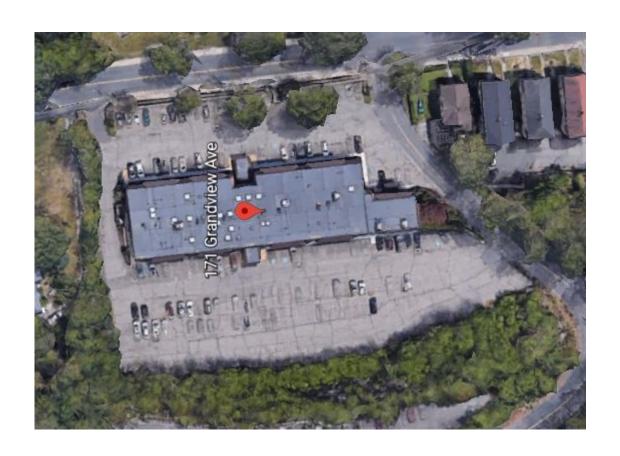

## PROPERTY DATA FORM

PROPERTY ADDRESS 171 Grandview Ave
CITY, STATE Waterbury, CT 06708

| BUILDING INFO     |               | MECHANICAL EQUIP.         |                    |
|-------------------|---------------|---------------------------|--------------------|
| Total S/F         | 1,608         | Air Conditioning          | C/A                |
| Number of floors  | 1             | Sprinkler / Type          |                    |
| Avail S/F         | 1,608         | Type of Heat              | Forced Hot AIr     |
| Divisible to      |               | OTHER                     |                    |
| Ext. Construction | Brick / Block | Acres                     |                    |
| Roof              | Flat Rubber   | Zoning                    | CO                 |
| Ceiling Height    |               | Parking                   | Plenty On Site     |
| Date Built        | 1984          | State Route / Distance To | Rte. 8/ I84 - 2/10 |
|                   |               | TAXES                     |                    |
|                   |               | Appraisal                 | \$161,352.00       |
|                   |               | Assessment                | \$112,940.00       |
| UTILITIES         |               | Mill Rate                 | 60.21              |
| Sewer             | City          | Taxes                     | \$6,800.00         |
| Water             | City          | TERMS                     |                    |
| Gas               | EverSource    | Lease Rate                | \$14 PSF NNN       |
| Electrical        |               | Sale                      | \$99,000.00        |
|                   |               | Condo Fees                | \$368.02 monthly   |