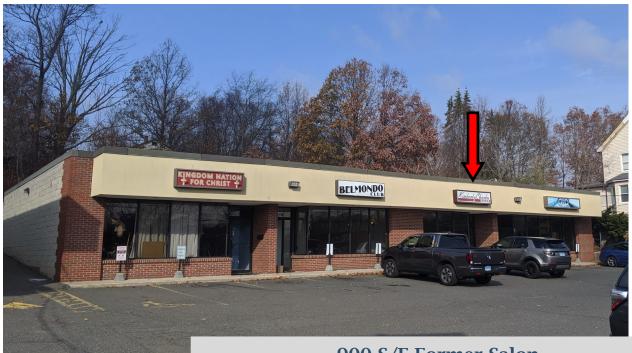

## **FOR LEASE**

551 Wolcott Street
Waterbury, CT 06705

900 S/F Former Salon Retail Plaza, One Space Available High Traffic Location with Parking in Front and Rear \$1,300.00 Gross + utilities

All information furnished is from sources deemed reliable and is submitted subject to errors, omissions, change of other terms of conditions, prior sale, lease or financing or withdrawal-all without notice. No representation is made or implied by Godin Property Brokers, LLC or its associates as to the accuracy of the information submitted herein.