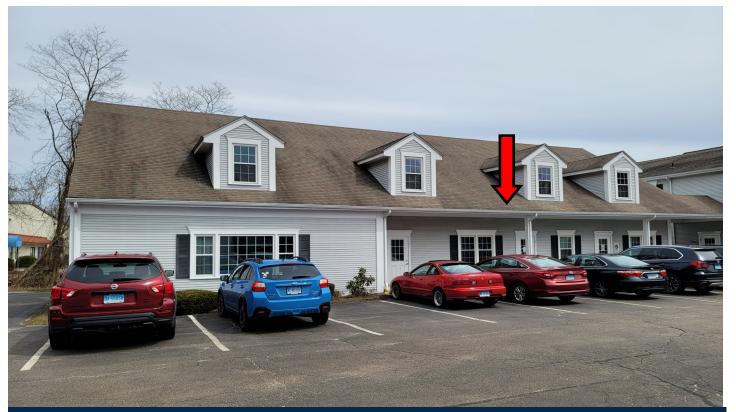

## FOR SALE / LEASE

190 Westbrook Rd Unit 2B Essex, CT 06426

Professional Office Condo
Great Location Minutes from RT 9
Can Be Combined with Unit 3B
946 s/f

Sale: \$99,000.00

Lease: \$1,500.00 Gross + Utilities

## PROPERTY DATA FORM

PROPERTY ADDRESS 190 Westbrook Road, Unit 2B
CITY, STATE Essex, CT 06426

| BUILDING INFO     |                        | MECHANICAL EQUIP.         |                              |
|-------------------|------------------------|---------------------------|------------------------------|
| Total S/F         | 946                    | Air Conditioning          | Central                      |
| Number of floors  | 1                      | Sprinkler / Type          |                              |
| Avail S/F         | 946                    | Type of Heat              | Forced Hot Air               |
| Ext. Construction | Wood siding            | OTHER                     |                              |
| Ceiling Height    |                        | Acres                     |                              |
| Roof              | Asphalt                | Zoning                    | CML                          |
| Date Built        | 1987                   | Parking                   | Plenty on Site               |
|                   |                        | State Route / Distance To |                              |
|                   |                        | TAXES                     |                              |
|                   | _                      | Assessment                | \$82,900.00                  |
| UTILITIES         | Tenant/Buyer to Verify | Appraisal                 | \$118,000.00                 |
| Septic            | yes                    | Mill Rate                 | 22.43                        |
| Water             | City                   | Taxes                     | \$1,859.45                   |
| Gas               | Eversource             | TERMS                     |                              |
| Electrical        |                        | Sale                      | \$99,000.00                  |
|                   |                        | Lease                     | \$1,500.00 Gross + Utilities |
|                   |                        | Condo Fees                | Approx. \$190.00 monthly     |