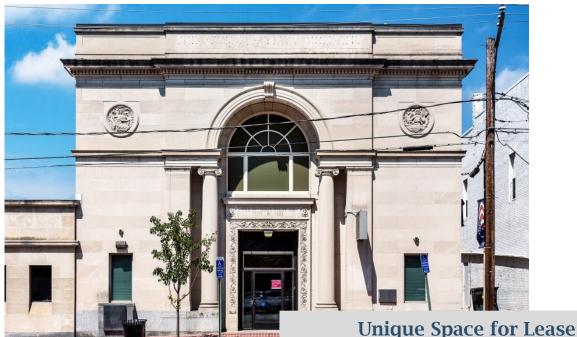

## **FOR LEASE**

115 Main Street Seymour, CT 06483 Former Bank With Executive Individual
Office Space Available
Main Street USA Signage

Individual Offices Starting at \$625 per mo. All Utilities Included Except Internet

Ample Dedicated Parking
Directly Across the Street and
in Rear of Building
Main Street Signage