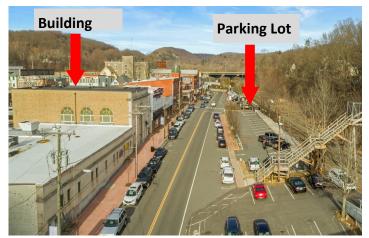

## **FOR LEASE**

115 Main Street Seymour, CT 06483 Former Bank With Executive Individual
Office Space Available
Main Street USA Signage

Individual Offices Starting at \$625 per mo. All Utilities Included Except Internet

Ample Dedicated Parking
Directly Across the Street and
in Rear of Building
Main Street Signage