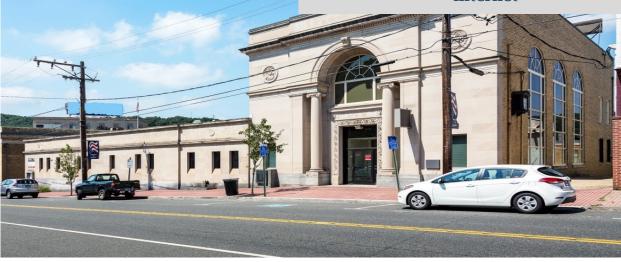

## **FOR LEASE**

115 Main Street Seymour, CT 06483 Former Bank With Executive Individual
Office Space Available
Main Street USA Signage

Individual Offices Starting at \$625 per mo. All Utilities Included Except Internet

Ample Dedicated Parking
Directly Across the Street and
in Rear of Building
Main Street Signage