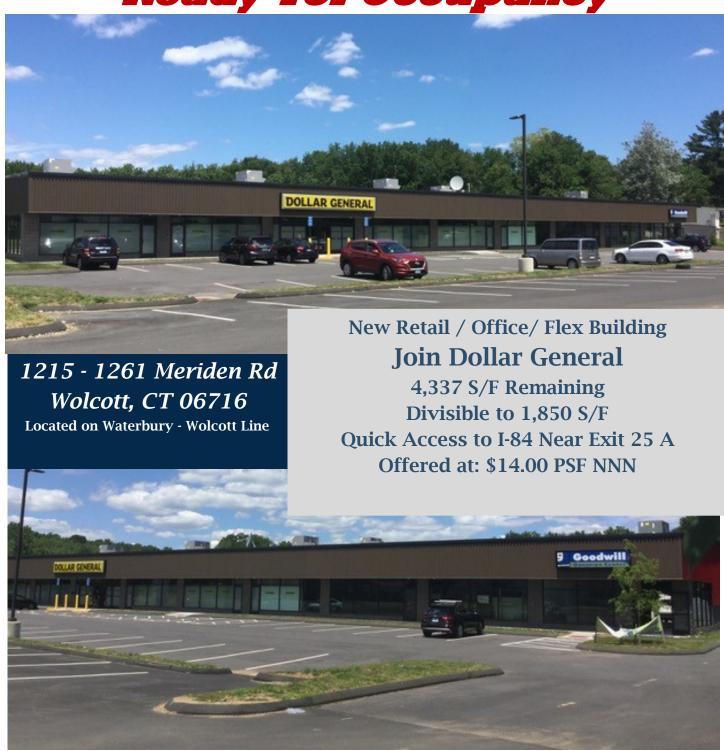

## PROPERTY DATA FORM

PROPERTY ADDRESS 1215 - 1261 Meriden Road
CITY, STATE Wolcott, CT 06716

**BUILDING INFO** MECHANICAL EQUIP. Total S/F 16,632 Air Conditioning Central Avail S/F 4,337 Sprinkler / Type No Divisible Type of Heat 1,850 Gas Number of floors 1 **OTHER** Ext. Construction Masonry - Steel Acres +20Ceiling Height 16' Zoning Comm./ Industrial Roof Steel **Parking** Ample Date Built 2019 State Route / Distance To... I-84 / 2 miles **SPACE INCLUDES: UTILITIES** TENANT TO VERIFY Heat & Air conditioning Sewer City Handicap bathroom Water City Drywall taped & ready for paint Gas EverSource Electrical per unit 200 Amps **TERMS** 208 V/3 Ph. \$14 PSF NNN Lease Rate