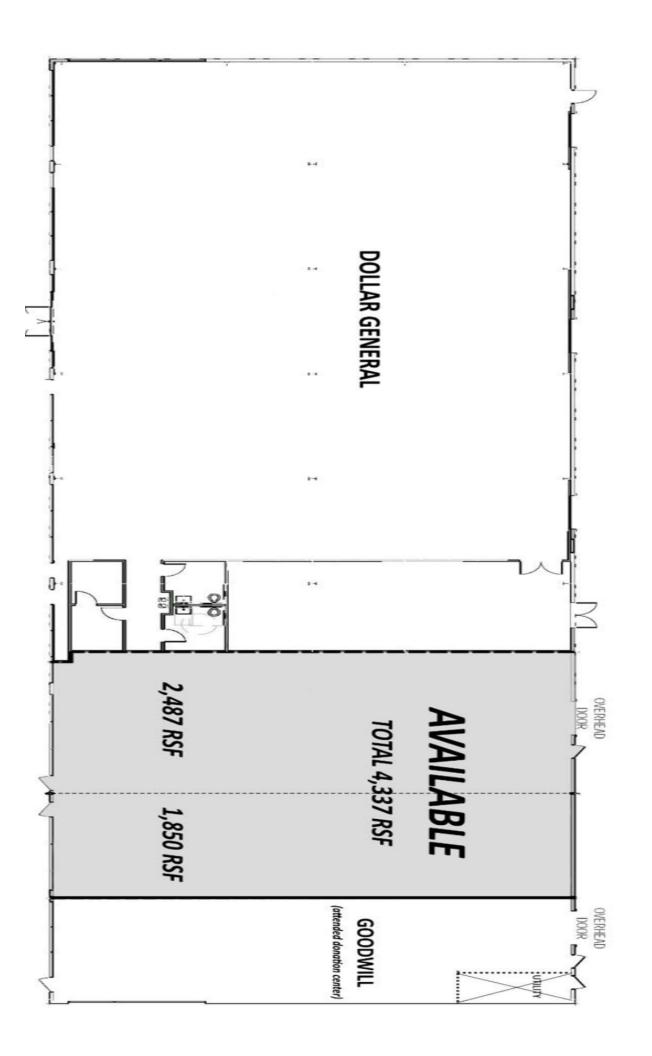

## PROPERTY DATA FORM

PROPERTY ADDRESS 1215 - 1261 Meriden Road
CITY, STATE Wolcott, CT 06716

**BUILDING INFO** MECHANICAL EQUIP. Total S/F 16,632 Air Conditioning Central Avail S/F 4,337 Sprinkler / Type No Divisible Type of Heat 1,850 Gas Number of floors 1 **OTHER** Ext. Construction Masonry - Steel Acres +20Ceiling Height 16' Zoning Comm./ Industrial Roof Steel **Parking** Ample Date Built 2019 State Route / Distance To... I-84 / 2 miles **SPACE INCLUDES: UTILITIES** TENANT TO VERIFY Heat & Air conditioning Sewer City Handicap bathroom Water City Drywall taped & ready for paint Gas EverSource Electrical per unit 200 Amps **TERMS** 208 V/3 Ph. \$14 PSF NNN Lease Rate