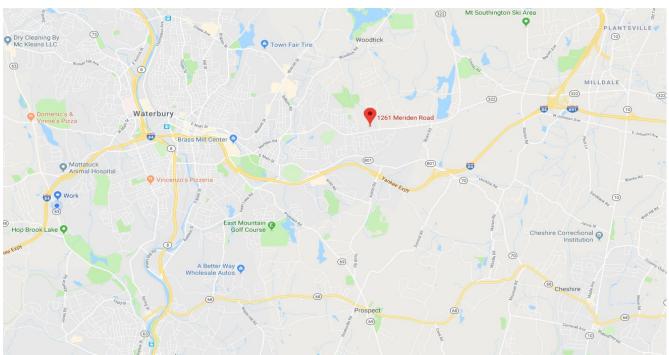

## PROPERTY DATA FORM

PROPERTY ADDRESS 1215 - 1261 Meriden Road
CITY, STATE Wolcott, CT 06716

**BUILDING INFO** MECHANICAL EQUIP. Total S/F 16,632 Air Conditioning Central Avail S/F 4,337 Sprinkler / Type No Divisible Type of Heat 1,850 Gas Number of floors 1 **OTHER** Ext. Construction Masonry - Steel Acres +20Ceiling Height 16' Zoning Comm./ Industrial Roof Steel **Parking** Ample Date Built 2019 State Route / Distance To... I-84 / 2 miles **SPACE INCLUDES: UTILITIES** TENANT TO VERIFY Heat & Air conditioning Sewer City Handicap bathroom Water City Drywall taped & ready for paint Gas EverSource Electrical per unit 200 Amps **TERMS** 208 V/3 Ph. \$14 PSF NNN Lease Rate