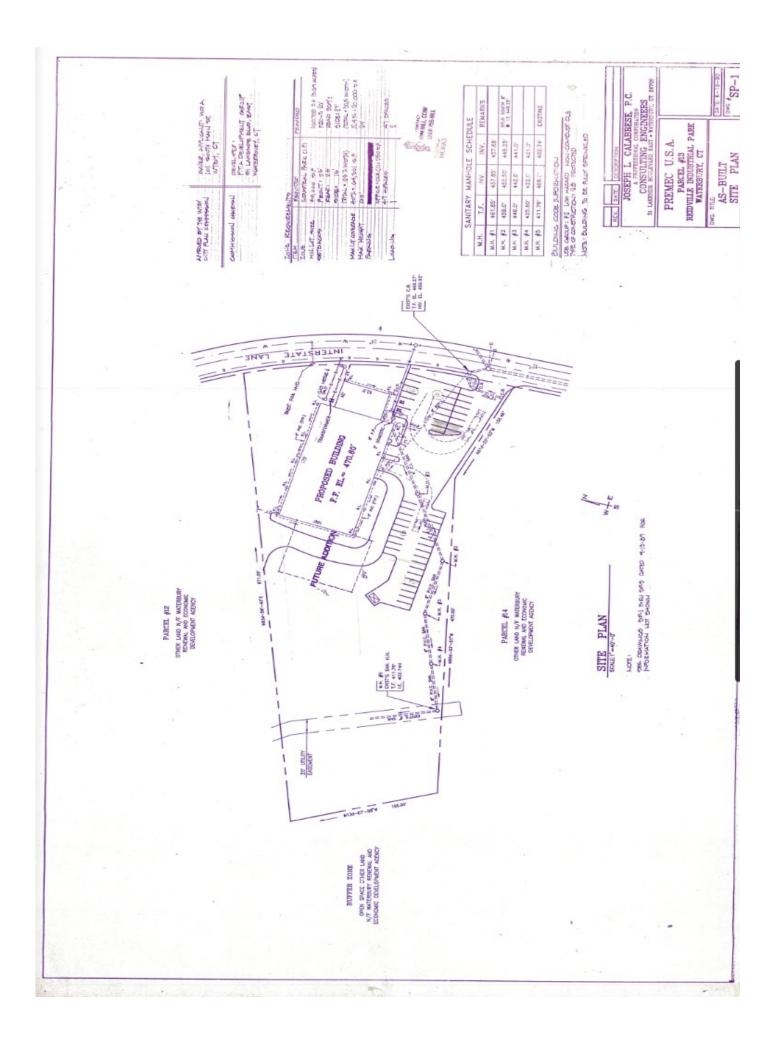

Freestanding 20,000 S/F High Bay Warehouse/ Manufacturing Facility on 3.5 Acres Great Business Park Location Minutes from I-84 18' Ceilings, Finished Offices, Expandable Offered at: \$1,695,000.00 Lease: \$6.95 NNN

| PROPERTY DATA FORM   |                         |                           |                     |
|----------------------|-------------------------|---------------------------|---------------------|
| PROPERTY ADDRESS     |                         | Interstate Lane           |                     |
| CITY, STATE          | Wate                    | erbury, CT 06705          |                     |
| BUILDING INFO        |                         | MECHANICAL EQUIP.         |                     |
| Total S/F            | 20,000                  | Air Conditioning          | Offices / Tool room |
| Number of floors     | 1                       | Sprinkler / Type          | Yes /Wet            |
| Avail S/F            | 20,000                  | Type of Heat              | Gas                 |
| Office space         | +/2,500                 | OTHER                     |                     |
| Ceiling Height       | 18' - 20'               | Acres                     | 3.5                 |
| Avail docks          | 1                       | Zoning                    | Industrial          |
| Avail overhead doors | 5 1                     | Parking                   | +/- 30              |
| Roof                 | Metal                   | State Route / Distance To | 5 - I-84 3 - Rt-8   |
| Ext. Construction    | Steel                   | TAXES                     |                     |
| Column space         | 50 x 25                 | Assessment                | \$611,230.00        |
| Total avail mezz.    | +/- 5,000               | Appraisal                 | \$873,180.00        |
| Date Built           | 1990                    | Mill Rate                 | 60.21               |
| UTILITIES            | Tenant/Buyer to Verify  | y Taxes                   | \$36,802.15         |
| Sewer                | Yes                     |                           |                     |
| Water                | Yes                     |                           |                     |
| Gas                  | Yes                     | TERMS                     |                     |
| Electrical           | 2,000 AMP , 240 V Delta | a Sale                    | \$1,695,000.00      |
|                      | 3 Phase                 | Lease                     | \$6.95 NNN          |