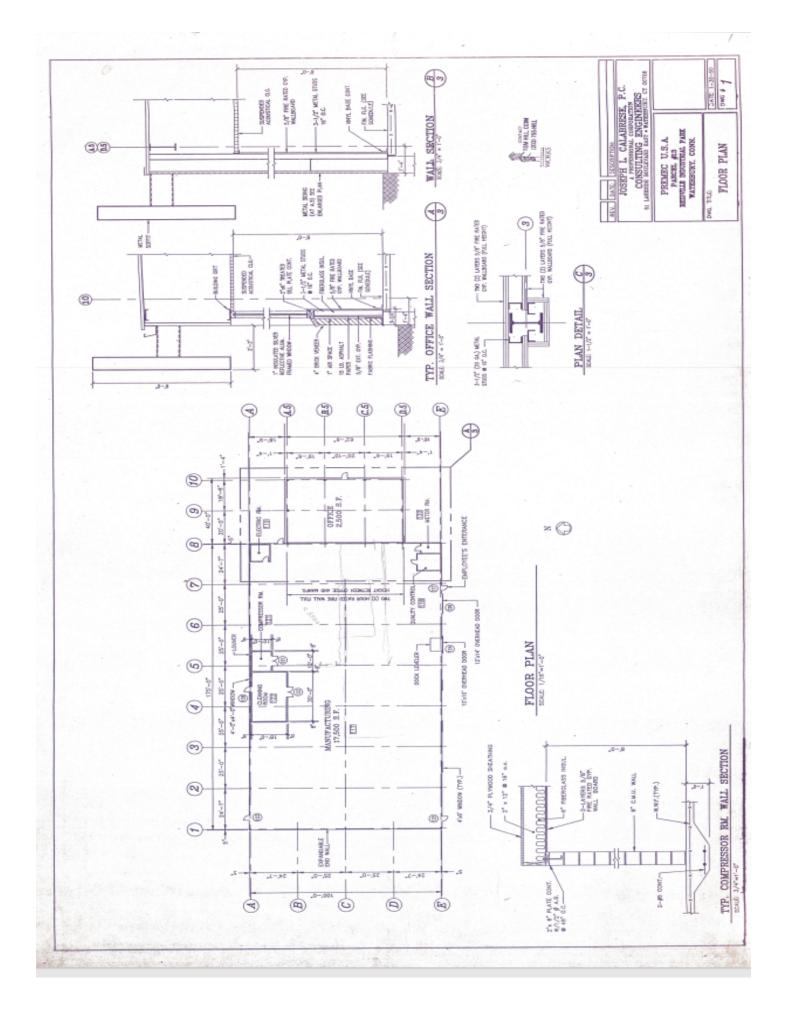

Freestanding 20,000 S/F High Bay Warehouse/ Manufacturing Facility on 3.5 Acres Great Business Park Location Minutes from I-84 18' Ceilings, Finished Offices, Expandable Offered at: \$1,695,000.00 Lease: \$6.95 NNN

| PROPERTY DATA FORM   |                         |                           |                     |
|----------------------|-------------------------|---------------------------|---------------------|
| PROPERTY ADDRESS     |                         | Interstate Lane           |                     |
| CITY, STATE          | Wate                    | erbury, CT 06705          |                     |
| BUILDING INFO        |                         | MECHANICAL EQUIP.         |                     |
| Total S/F            | 20,000                  | Air Conditioning          | Offices / Tool room |
| Number of floors     | 1                       | Sprinkler / Type          | Yes /Wet            |
| Avail S/F            | 20,000                  | Type of Heat              | Gas                 |
| Office space         | +/2,500                 | OTHER                     |                     |
| Ceiling Height       | 18' - 20'               | Acres                     | 3.5                 |
| Avail docks          | 1                       | Zoning                    | Industrial          |
| Avail overhead doors | 5 1                     | Parking                   | +/- 30              |
| Roof                 | Metal                   | State Route / Distance To | 5 - I-84 3 - Rt-8   |
| Ext. Construction    | Steel                   | TAXES                     |                     |
| Column space         | 50 x 25                 | Assessment                | \$611,230.00        |
| Total avail mezz.    | +/- 5,000               | Appraisal                 | \$873,180.00        |
| Date Built           | 1990                    | Mill Rate                 | 60.21               |
| UTILITIES            | Tenant/Buyer to Verify  | y Taxes                   | \$36,802.15         |
| Sewer                | Yes                     |                           |                     |
| Water                | Yes                     |                           |                     |
| Gas                  | Yes                     | TERMS                     |                     |
| Electrical           | 2,000 AMP , 240 V Delta | a Sale                    | \$1,695,000.00      |
|                      | 3 Phase                 | Lease                     | \$6.95 NNN          |