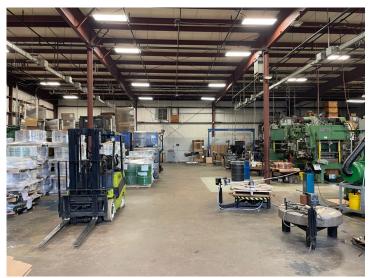

Freestanding 20,000 S/F High Bay Warehouse/ Manufacturing Facility on 3.5 Acres Great Business Park Location Minutes from I-84 18' Ceilings, Finished Offices, Expandable Offered at: \$1,695,000.00 Lease: \$6.95 NNN

| PROPERTY DATA FORM   |                         |                           |                     |
|----------------------|-------------------------|---------------------------|---------------------|
| PROPERTY ADDRESS     |                         | Interstate Lane           |                     |
| CITY, STATE          | Wate                    | erbury, CT 06705          |                     |
| BUILDING INFO        |                         | MECHANICAL EQUIP.         |                     |
| Total S/F            | 20,000                  | Air Conditioning          | Offices / Tool room |
| Number of floors     | 1                       | Sprinkler / Type          | Yes /Wet            |
| Avail S/F            | 20,000                  | Type of Heat              | Gas                 |
| Office space         | +/2,500                 | OTHER                     |                     |
| Ceiling Height       | 18' - 20'               | Acres                     | 3.5                 |
| Avail docks          | 1                       | Zoning                    | Industrial          |
| Avail overhead doors | 5 1                     | Parking                   | +/- 30              |
| Roof                 | Metal                   | State Route / Distance To | 5 - I-84 3 - Rt-8   |
| Ext. Construction    | Steel                   | TAXES                     |                     |
| Column space         | 50 x 25                 | Assessment                | \$611,230.00        |
| Total avail mezz.    | +/- 5,000               | Appraisal                 | \$873,180.00        |
| Date Built           | 1990                    | Mill Rate                 | 60.21               |
| UTILITIES            | Tenant/Buyer to Verify  | y Taxes                   | \$36,802.15         |
| Sewer                | Yes                     |                           |                     |
| Water                | Yes                     |                           |                     |
| Gas                  | Yes                     | TERMS                     |                     |
| Electrical           | 2,000 AMP , 240 V Delta | a Sale                    | \$1,695,000.00      |
|                      | 3 Phase                 | Lease                     | \$6.95 NNN          |