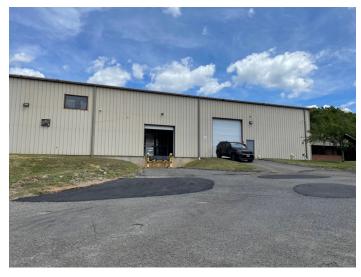

Freestanding 20,000 S/F High Bay Warehouse/ Manufacturing Facility on 3.5 Acres Great Business Park Location Minutes from I-84 18' Ceilings, Finished Offices, Expandable Offered at: \$1,695,000.00 Lease: \$6.95 NNN

| PROPERTY DATA FORM   |                         |                           |                     |
|----------------------|-------------------------|---------------------------|---------------------|
| PROPERTY ADDRESS     |                         | Interstate Lane           |                     |
| CITY, STATE          | Wate                    | erbury, CT 06705          |                     |
| BUILDING INFO        |                         | MECHANICAL EQUIP.         |                     |
| Total S/F            | 20,000                  | Air Conditioning          | Offices / Tool room |
| Number of floors     | 1                       | Sprinkler / Type          | Yes /Wet            |
| Avail S/F            | 20,000                  | Type of Heat              | Gas                 |
| Office space         | +/2,500                 | OTHER                     |                     |
| Ceiling Height       | 18' - 20'               | Acres                     | 3.5                 |
| Avail docks          | 1                       | Zoning                    | Industrial          |
| Avail overhead doors | 5 1                     | Parking                   | +/- 30              |
| Roof                 | Metal                   | State Route / Distance To | 5 - I-84 3 - Rt-8   |
| Ext. Construction    | Steel                   | TAXES                     |                     |
| Column space         | 50 x 25                 | Assessment                | \$611,230.00        |
| Total avail mezz.    | +/- 5,000               | Appraisal                 | \$873,180.00        |
| Date Built           | 1990                    | Mill Rate                 | 60.21               |
| UTILITIES            | Tenant/Buyer to Verify  | y Taxes                   | \$36,802.15         |
| Sewer                | Yes                     |                           |                     |
| Water                | Yes                     |                           |                     |
| Gas                  | Yes                     | TERMS                     |                     |
| Electrical           | 2,000 AMP , 240 V Delta | a Sale                    | \$1,695,000.00      |
|                      | 3 Phase                 | Lease                     | \$6.95 NNN          |