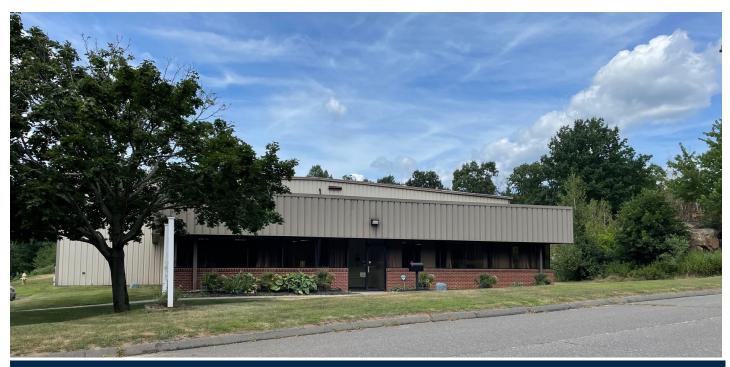

Freestanding 20,000 S/F High Bay Warehouse/ Manufacturing Facility on 3.5 Acres Great Business Park Location Minutes from I-84 18' Ceilings, Finished Offices, Expandable Offered at: \$1,695,000.00 Lease: \$6.95 NNN

| PROPERTY DATA FORM   |                         |                           |                     |
|----------------------|-------------------------|---------------------------|---------------------|
| PROPERTY ADDRESS     |                         | Interstate Lane           |                     |
| CITY, STATE          | Wate                    | erbury, CT 06705          |                     |
| BUILDING INFO        |                         | MECHANICAL EQUIP.         |                     |
| Total S/F            | 20,000                  | Air Conditioning          | Offices / Tool room |
| Number of floors     | 1                       | Sprinkler / Type          | Yes /Wet            |
| Avail S/F            | 20,000                  | Type of Heat              | Gas                 |
| Office space         | +/2,500                 | OTHER                     |                     |
| Ceiling Height       | 18' - 20'               | Acres                     | 3.5                 |
| Avail docks          | 1                       | Zoning                    | Industrial          |
| Avail overhead doors | 5 1                     | Parking                   | +/- 30              |
| Roof                 | Metal                   | State Route / Distance To | 5 - I-84 3 - Rt-8   |
| Ext. Construction    | Steel                   | TAXES                     |                     |
| Column space         | 50 x 25                 | Assessment                | \$611,230.00        |
| Total avail mezz.    | +/- 5,000               | Appraisal                 | \$873,180.00        |
| Date Built           | 1990                    | Mill Rate                 | 60.21               |
| UTILITIES            | Tenant/Buyer to Verify  | y Taxes                   | \$36,802.15         |
| Sewer                | Yes                     |                           |                     |
| Water                | Yes                     |                           |                     |
| Gas                  | Yes                     | TERMS                     |                     |
| Electrical           | 2,000 AMP , 240 V Delta | a Sale                    | \$1,695,000.00      |
|                      | 3 Phase                 | Lease                     | \$6.95 NNN          |