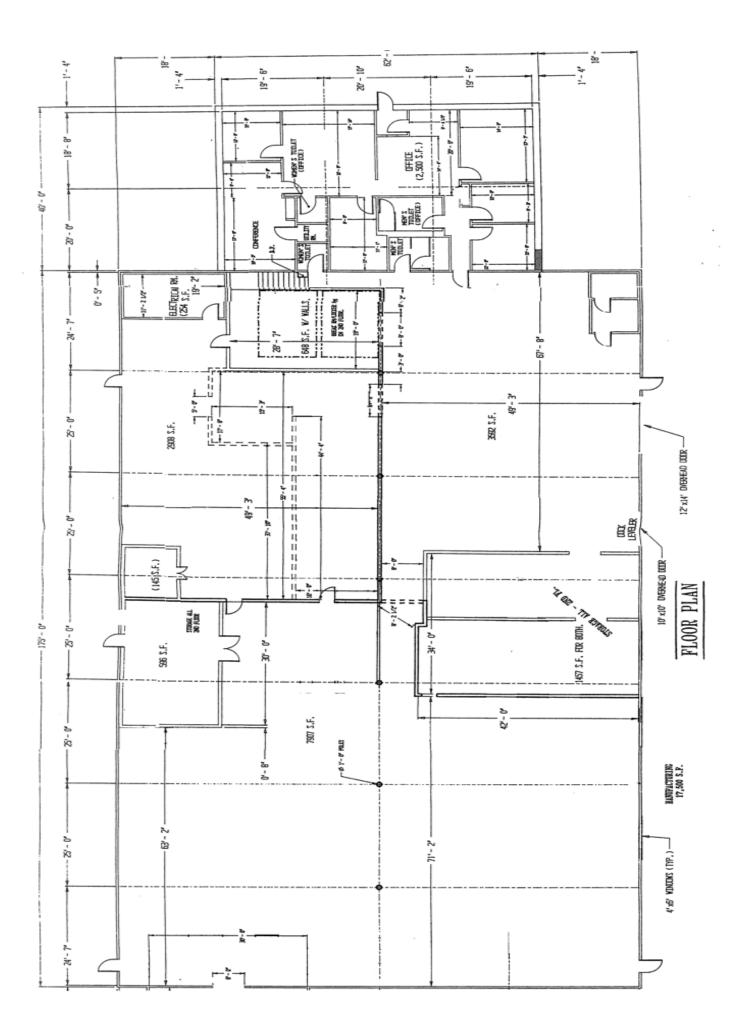

| PROPERTY DATA FORM   |                         |                           |                     |
|----------------------|-------------------------|---------------------------|---------------------|
| PROPERTY ADDRESS     |                         | Interstate Lane           |                     |
| CITY, STATE          | Wate                    | erbury, CT 06705          |                     |
| BUILDING INFO        |                         | MECHANICAL EQUIP.         |                     |
| Total S/F            | 20,000                  | Air Conditioning          | Offices / Tool room |
| Number of floors     | 1                       | Sprinkler / Type          | Yes /Wet            |
| Avail S/F            | 20,000                  | Type of Heat              | Gas                 |
| Office space         | +/2,500                 | OTHER                     |                     |
| Ceiling Height       | 18' - 20'               | Acres                     | 3.5                 |
| Avail docks          | 1                       | Zoning                    | Industrial          |
| Avail overhead doors | 5 1                     | Parking                   | +/- 30              |
| Roof                 | Metal                   | State Route / Distance To | 5 - I-84 3 - Rt-8   |
| Ext. Construction    | Steel                   | TAXES                     |                     |
| Column space         | 50 x 25                 | Assessment                | \$611,230.00        |
| Total avail mezz.    | +/- 5,000               | Appraisal                 | \$873,180.00        |
| Date Built           | 1990                    | Mill Rate                 | 60.21               |
| UTILITIES            | Tenant/Buyer to Verify  | y Taxes                   | \$36,802.15         |
| Sewer                | Yes                     |                           |                     |
| Water                | Yes                     |                           |                     |
| Gas                  | Yes                     | TERMS                     |                     |
| Electrical           | 2,000 AMP , 240 V Delta | a Sale                    | \$1,695,000.00      |
|                      | 3 Phase                 | Lease                     | \$6.95 NNN          |