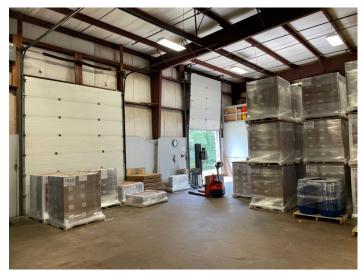

Freestanding 20,000 S/F High Bay Warehouse/ Manufacturing Facility on 3.5 Acres Great Business Park Location Minutes from I-84 18' Ceilings, Finished Offices, Expandable Offered at: \$1,695,000.00 Lease: \$6.95 NNN

| PROPERTY DATA FORM   |                         |                           |                     |
|----------------------|-------------------------|---------------------------|---------------------|
| PROPERTY ADDRESS     |                         | Interstate Lane           |                     |
| CITY, STATE          | Wate                    | erbury, CT 06705          |                     |
| BUILDING INFO        |                         | MECHANICAL EQUIP.         |                     |
| Total S/F            | 20,000                  | Air Conditioning          | Offices / Tool room |
| Number of floors     | 1                       | Sprinkler / Type          | Yes /Wet            |
| Avail S/F            | 20,000                  | Type of Heat              | Gas                 |
| Office space         | +/2,500                 | OTHER                     |                     |
| Ceiling Height       | 18' - 20'               | Acres                     | 3.5                 |
| Avail docks          | 1                       | Zoning                    | Industrial          |
| Avail overhead doors | 5 1                     | Parking                   | +/- 30              |
| Roof                 | Metal                   | State Route / Distance To | 5 - I-84 3 - Rt-8   |
| Ext. Construction    | Steel                   | TAXES                     |                     |
| Column space         | 50 x 25                 | Assessment                | \$611,230.00        |
| Total avail mezz.    | +/- 5,000               | Appraisal                 | \$873,180.00        |
| Date Built           | 1990                    | Mill Rate                 | 60.21               |
| UTILITIES            | Tenant/Buyer to Verify  | y Taxes                   | \$36,802.15         |
| Sewer                | Yes                     |                           |                     |
| Water                | Yes                     |                           |                     |
| Gas                  | Yes                     | TERMS                     |                     |
| Electrical           | 2,000 AMP , 240 V Delta | a Sale                    | \$1,695,000.00      |
|                      | 3 Phase                 | Lease                     | \$6.95 NNN          |