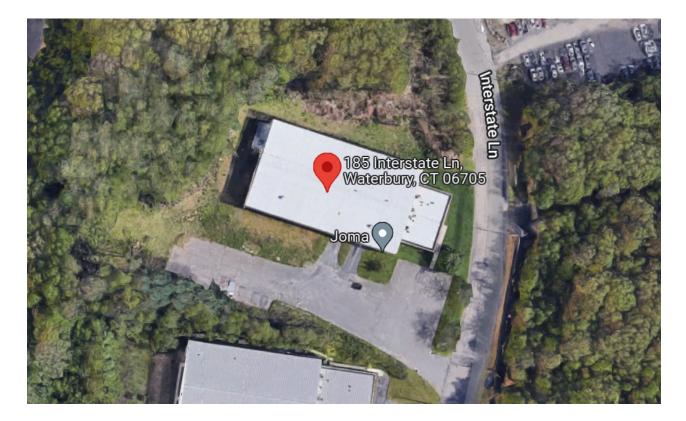

## CONTACT: ED GODIN, SIOR

E-mail: EgodinPB@gmail.com 850 Straits Turnpike Suite 204 Middlebury, CT 06762 www.GodinPropertyBrokers.com Phone: 203-577-2277 Fax: 203-577-2100

185 Interstate Lane Waterbury, CT 06705

Freestanding 20,000 S/F High Bay Warehouse/ Manufacturing Facility on 3.5 Acres Great Business Park Location Minutes from I-84 18' Ceilings, Finished Offices, Expandable Offered at: \$1,695,000.00 Lease: \$6.95 NNN