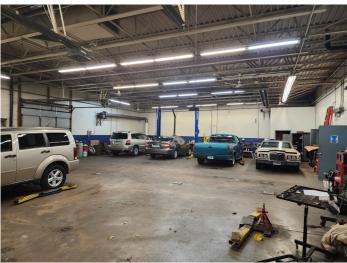

## **Commercial Retail/Shop Space for Lease**

Currently Used as an Auto Repair Shop 18' Ceiling Height w/ 2 16' Drive-In Doors Small 1st Floor Office w/ 2nd Floor Office & Storage 5,148 S/F

Offered at \$10.00 NNN PSF + Utilities

## PROPERTY DATA FORM

PROPERTY ADDRESS 1795 Broad St.

CITY, STATE Hartford, CT 06114

| BUILDING INFO     |             | MECHANICAL EQUIP.         |                          |
|-------------------|-------------|---------------------------|--------------------------|
| Total S/F         | 5,148       | Air Conditioning          | Central                  |
| Number of floors  | 2           | Sprinkler / Type          | None                     |
| Avail S/F         | 5,148       | Type of Heat              | Warm Air—Radiant         |
| Ext. Construction | Brick Block | OTHER                     |                          |
| Ceiling Height    | 18'         | Acres                     | .23                      |
| Roof              | Flat        | Zoning                    | MS-3                     |
| Date Built        | 1995        | Parking                   | Plenty On Site           |
| UTILITIES         |             | State Route / Distance To |                          |
| Sewer             | City        | TAXES                     |                          |
| Water             | City        | Assessment                |                          |
| Gas               | Eversource  | Appraisal                 |                          |
| Electrical        | 200 Amp     | Mill Rate                 |                          |
|                   |             | Taxes                     |                          |
|                   |             | TERMS                     |                          |
|                   |             | For Lease                 | \$10 NNN PSF + Utilities |