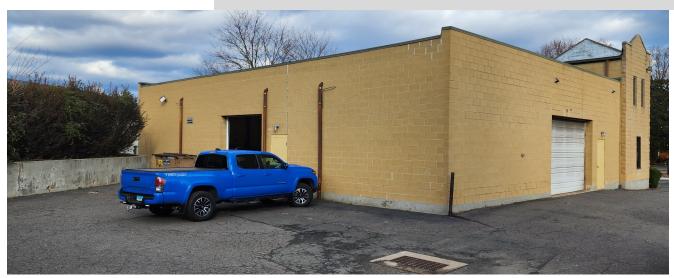

## **Commercial Retail/Shop Space for Lease**

Currently Used as an Auto Repair Shop 18' Ceiling Height w/ 2 16' Drive-In Doors Small 1st Floor Office w/ 2nd Floor Office & Storage 5,148 S/F

Offered at \$10.00 NNN PSF + Utilities