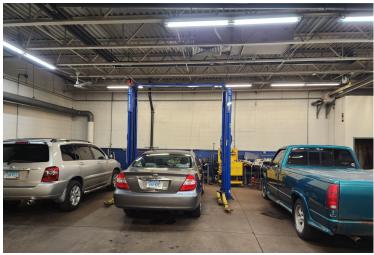

## **Commercial Retail/Shop Space for Lease**

Currently Used as an Auto Repair Shop 18' Ceiling Height w/ 2 16' Drive-In Doors Small 1st Floor Office w/ 2nd Floor Office & Storage 5,148 S/F

Offered at \$10.00 NNN PSF + Utilities

## PROPERTY DATA FORM

PROPERTY ADDRESS 1795 Broad St.

CITY, STATE Hartford, CT 06114

| BUILDING INFO     |             | MECHANICAL EQUIP.         |                          |
|-------------------|-------------|---------------------------|--------------------------|
| Total S/F         | 5,148       | Air Conditioning          | Central                  |
| Number of floors  | 2           | Sprinkler / Type          | None                     |
| Avail S/F         | 5,148       | Type of Heat              | Warm Air—Radiant         |
| Ext. Construction | Brick Block | OTHER                     |                          |
| Ceiling Height    | 18'         | Acres                     | .23                      |
| Roof              | Flat        | Zoning                    | MS-3                     |
| Date Built        | 1995        | Parking                   | Plenty On Site           |
| UTILITIES         |             | State Route / Distance To |                          |
| Sewer             | City        | TAXES                     |                          |
| Water             | City        | Assessment                |                          |
| Gas               | Eversource  | Appraisal                 |                          |
| Electrical        | 200 Amp     | Mill Rate                 |                          |
|                   |             | Taxes                     |                          |
|                   |             | TERMS                     |                          |
|                   |             | For Lease                 | \$10 NNN PSF + Utilities |