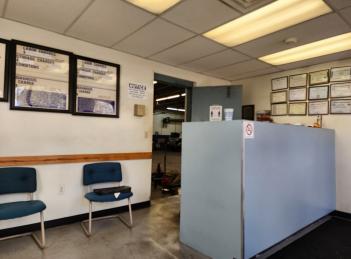

## **Commercial Retail/Shop Space for Lease**

Currently Used as an Auto Repair Shop 18' Ceiling Height w/ 2 16' Drive-In Doors Small 1st Floor Office w/ 2nd Floor Office & Storage 5,148 S/F

Offered at \$10.00 NNN PSF + Utilities