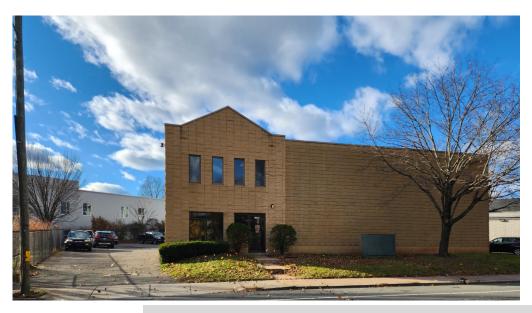

# **FOR LEASE**

1795 Broad Street Hartford, CT 06114

## **Commercial Retail/Shop Space for Lease**

Currently Used as an Auto Repair Shop 18' Ceiling Height w/ 2 16' Drive-In Doors Small 1st Floor Office w/ 2nd Floor Office & Storage 5,148 S/F

Offered at \$10.00 NNN PSF + Utilities