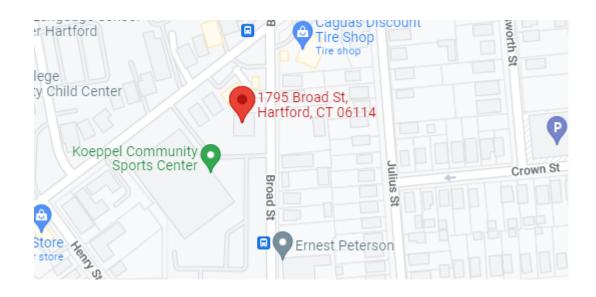

# **FOR LEASE**

1795 Broad Street Hartford, CT 06114

## PROPERTY DATA FORM

PROPERTY ADDRESS 1795 Broad St.

CITY, STATE Hartford, CT 06114

| BUILDING INFO     |             | MECHANICAL EQUIP.         |                          |
|-------------------|-------------|---------------------------|--------------------------|
| Total S/F         | 5,148       | Air Conditioning          | Central                  |
| Number of floors  | 2           | Sprinkler / Type          | None                     |
| Avail S/F         | 5,148       | Type of Heat              | Warm Air—Radiant         |
| Ext. Construction | Brick Block | OTHER                     |                          |
| Ceiling Height    | 18'         | Acres                     | .23                      |
| Roof              | Flat        | Zoning                    | MS-3                     |
| Date Built        | 1995        | Parking                   | Plenty On Site           |
| UTILITIES         |             | State Route / Distance To |                          |
| Sewer             | City        | TAXES                     |                          |
| Water             | City        | Assessment                |                          |
| Gas               | Eversource  | Appraisal                 |                          |
| Electrical        | 200 Amp     | Mill Rate                 |                          |
|                   |             | Taxes                     |                          |
|                   |             | TERMS                     |                          |
|                   |             | For Lease                 | \$10 NNN PSF + Utilities |