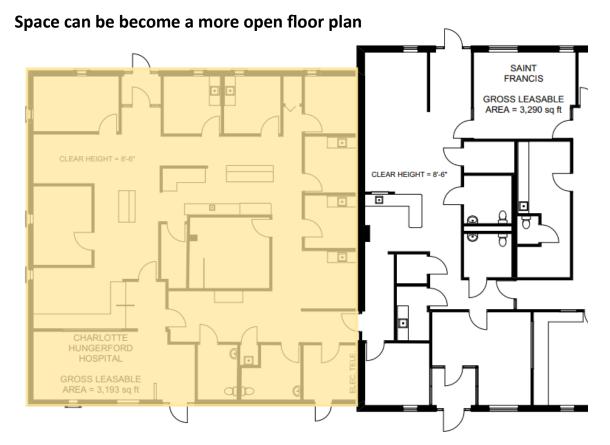

3,193 S/F Professional / Medical Office Space Along Busy East Main Street Many Recent Exterior Upgrades Ideal for Many Office or Retail Uses Total Building S/F: 6,504 Asking: \$1,495,000.00 Lease rate: \$19.00 NNN + Utilities

| PROPERTY DATA FORM   |                  |                        |                         |
|----------------------|------------------|------------------------|-------------------------|
| PROPERTY ADDRESS 159 |                  | 98 East Main Street    |                         |
| CITY, STATE          |                  | Torrington, CT 06790   |                         |
| BUILDING INFO        |                  | MECHANICAL EQU         | ЛР.                     |
| Total S/F            | 6,504            | Air Conditioning       | Yes                     |
| Number of floors     | 1                | Sprinkler / Type       |                         |
| Avail S/F            | 3,193            | Type of Heat           | FHA                     |
| Divisible to         | 3,200            | OTHER                  |                         |
| Ext. Construction    | Masonry Wood Fra | ame Acres              | 1.07                    |
| Roof                 | Asphalt          | Zoning                 | LB                      |
| Ceiling Height       | 9'               | Parking                | Ample                   |
| Date Built           | 1978             | State Route / Distance | To 1 Mile to RT8        |
|                      |                  | TAXES                  |                         |
|                      |                  | Assessment             |                         |
| UTILITIES            |                  | Mill Rate              |                         |
| Sewer                | City             | Taxes                  |                         |
| Water                | City             | TERMS                  |                         |
| Gas                  | EverSource       | Lease Rate             | \$19.00 NNN + Utilities |
| Electrical           |                  |                        |                         |

## AVAILABLE – 3,193