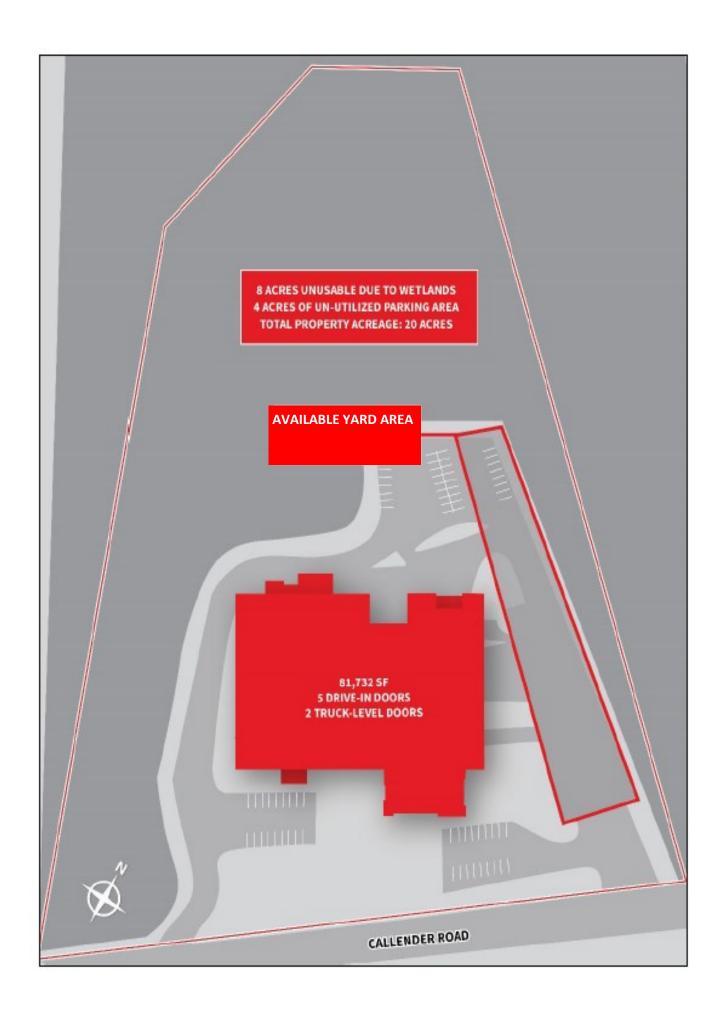

## 169 Callender Road Watertown, CT 06795

+/- 2 Acres of Industrial Zoned Land
Ideal for Vehicle or Trailer Parking
Great Location—Minutes to Route 8 Highway
Offered at \$3,000.00 per Acre Monthly

All information furnished is from sources deemed reliable and is submitted subject to errors, omissions, change of other terms of conditions, prior sale, lease or financing or withdrawal-all without notice. No representation is made or implied by Godin Property Brokers, LLC or its associates as to the accuracy of the information submitted herein.