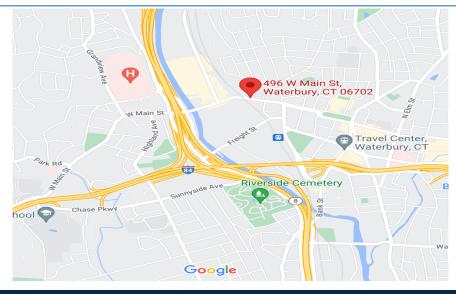

#### CONTACT: MICHAEL GRIEDER

E-mail: Mgrieder.gpb@gmail.com 850 Straits Turnpike Suite 204 Middlebury, CT 06762 www.GodinPropertyBrokers.com Phone: 203-577-2277 Fax: 203-577-2100

496 West Main Street Waterbury, CT 06702

# Space 2 - Formerly Carpet Store

| PROPERTY DATA FORM |           |                      |                                   |                                     |  |  |  |
|--------------------|-----------|----------------------|-----------------------------------|-------------------------------------|--|--|--|
| PROPERTY ADDRESS   |           | 496 West Main Street |                                   |                                     |  |  |  |
| CITY, STATE        |           | Waterbury, CT 06702  |                                   |                                     |  |  |  |
| BUILDING INFO      |           |                      | MECHANICAL EQU                    | JIP.                                |  |  |  |
| Total S/F          | 6,490     |                      | Air Conditioning                  | Wall unit                           |  |  |  |
| Number of floors   | 2         |                      | Sprinkler / Type                  |                                     |  |  |  |
| Avail S/F          | 1100 S/F  | +/- Retail           | Type of Heat                      | Gas - Modine Heater                 |  |  |  |
| Ext. Construction  | Brick Ven | eer                  | OTHER                             |                                     |  |  |  |
| Roof               | Flat      |                      | Acres                             | .10                                 |  |  |  |
| Date Built         | 1885      |                      | Zoning                            | Mixed use - CBD                     |  |  |  |
| Ceiling Height     | 11' +/-   |                      | Parking<br>State Route / Distance | On street<br>To Route 8 - 3/10 Mile |  |  |  |