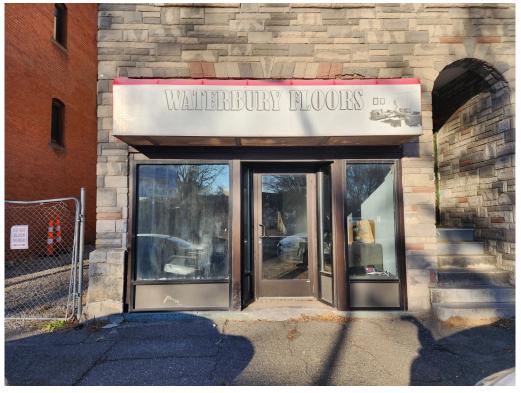

#### Affordable Retail Opportunities On Busy West Main Street Space 1: 600 S/F Available 03/2023 Space 2: 500 S/F Immediately Available

Leasing from: \$950.00 Gross + Utilities

All information furnished is from sources deemed reliable and is submitted subject to errors, omissions, change of other terms of conditions, prior sale, lease or financing or withdrawal-all without notice. No representation is made or implied by Godin Property Brokers, LLC or its associates as to the accuracy of the information submitted herein.

# Space 2 - Formerly Carpet Store

| PROPERTY DATA FORM |           |                      |                                   |                                     |  |  |  |
|--------------------|-----------|----------------------|-----------------------------------|-------------------------------------|--|--|--|
| PROPERTY ADDRESS   |           | 496 West Main Street |                                   |                                     |  |  |  |
| CITY, STATE        |           | Waterbury, CT 06702  |                                   |                                     |  |  |  |
| BUILDING INFO      |           |                      | MECHANICAL EQU                    | JIP.                                |  |  |  |
| Total S/F          | 6,490     |                      | Air Conditioning                  | Wall unit                           |  |  |  |
| Number of floors   | 2         |                      | Sprinkler / Type                  |                                     |  |  |  |
| Avail S/F          | 1100 S/F  | +/- Retail           | Type of Heat                      | Gas - Modine Heater                 |  |  |  |
| Ext. Construction  | Brick Ven | eer                  | OTHER                             |                                     |  |  |  |
| Roof               | Flat      |                      | Acres                             | .10                                 |  |  |  |
| Date Built         | 1885      |                      | Zoning                            | Mixed use - CBD                     |  |  |  |
| Ceiling Height     | 11' +/-   |                      | Parking<br>State Route / Distance | On street<br>To Route 8 - 3/10 Mile |  |  |  |