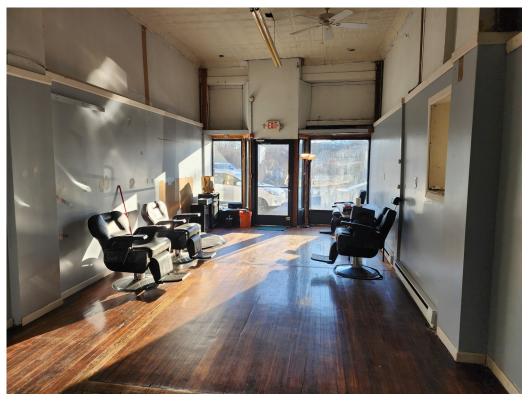

# Space 2 - Formerly Carpet Store

| PROPERTY DATA FORM |           |                      |                                   |                                     |  |  |  |
|--------------------|-----------|----------------------|-----------------------------------|-------------------------------------|--|--|--|
| PROPERTY ADDRESS   |           | 496 West Main Street |                                   |                                     |  |  |  |
| CITY, STATE        |           | Waterbury, CT 06702  |                                   |                                     |  |  |  |
| BUILDING INFO      |           |                      | MECHANICAL EQU                    | JIP.                                |  |  |  |
| Total S/F          | 6,490     |                      | Air Conditioning                  | Wall unit                           |  |  |  |
| Number of floors   | 2         |                      | Sprinkler / Type                  |                                     |  |  |  |
| Avail S/F          | 1100 S/F  | +/- Retail           | Type of Heat                      | Gas - Modine Heater                 |  |  |  |
| Ext. Construction  | Brick Ven | eer                  | OTHER                             |                                     |  |  |  |
| Roof               | Flat      |                      | Acres                             | .10                                 |  |  |  |
| Date Built         | 1885      |                      | Zoning                            | Mixed use - CBD                     |  |  |  |
| Ceiling Height     | 11' +/-   |                      | Parking<br>State Route / Distance | On street<br>To Route 8 - 3/10 Mile |  |  |  |