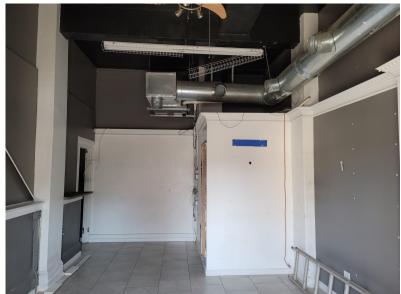

# Space 2 - Formerly Carpet Store

| PROPERTY DATA FORM |           |                      |                                   |                                     |  |  |  |
|--------------------|-----------|----------------------|-----------------------------------|-------------------------------------|--|--|--|
| PROPERTY ADDRESS   |           | 496 West Main Street |                                   |                                     |  |  |  |
| CITY, STATE        |           | Waterbury, CT 06702  |                                   |                                     |  |  |  |
| BUILDING INFO      |           |                      | MECHANICAL EQU                    | JIP.                                |  |  |  |
| Total S/F          | 6,490     |                      | Air Conditioning                  | Wall unit                           |  |  |  |
| Number of floors   | 2         |                      | Sprinkler / Type                  |                                     |  |  |  |
| Avail S/F          | 1100 S/F  | +/- Retail           | Type of Heat                      | Gas - Modine Heater                 |  |  |  |
| Ext. Construction  | Brick Ven | eer                  | OTHER                             |                                     |  |  |  |
| Roof               | Flat      |                      | Acres                             | .10                                 |  |  |  |
| Date Built         | 1885      |                      | Zoning                            | Mixed use - CBD                     |  |  |  |
| Ceiling Height     | 11' +/-   |                      | Parking<br>State Route / Distance | On street<br>To Route 8 - 3/10 Mile |  |  |  |