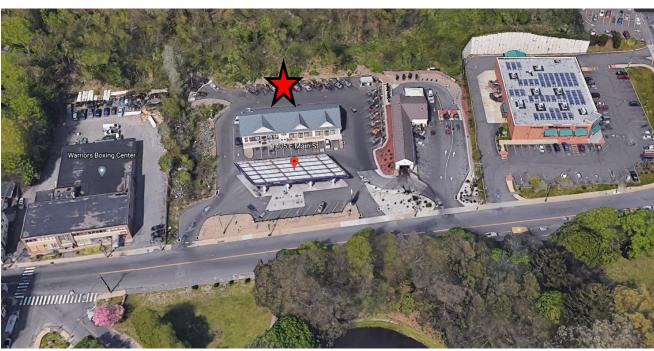

## **FOR LEASE**

1405 East Main Street Waterbury, CT 06705

Newer Retail Space's in High Traffic Location Car Wash, Gas Station and Mini Mart on Site \$16 PSF NNN + Utilities

All information furnished is from sources deemed reliable and is submitted subject to errors, omissions, change of other terms of conditions, prior sale, lease or financing or withdrawal-all without notice. No representation is made or implied by Godin Property Brokers, LLC or its associates as to the accuracy of the information submitted herein.