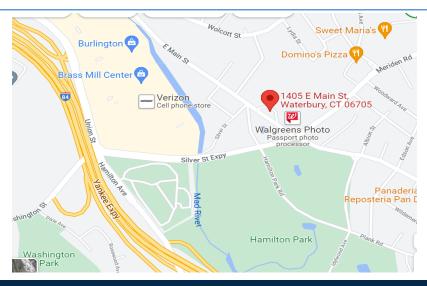

## **FOR LEASE**

1405 East Main Street Waterbury, CT 06705

Newer Retail Space's in High Traffic Location Car Wash, Gas Station and Mini Mart on Site \$16 PSF NNN + Utilities

All information furnished is from sources deemed reliable and is submitted subject to errors, omissions, change of other terms of conditions, prior sale, lease or financing or withdrawal-all without notice. No representation is made or implied by Godin Property Brokers, LLC or its associates as to the accuracy of the information submitted herein.

## PROPERTY DATA FORM

PROPERTY ADDRESS 1405 East Main Street
CITY, STATE Waterbury, CT 06704

|                        |                        | * *                       |                          |
|------------------------|------------------------|---------------------------|--------------------------|
| BUILDING INFO          |                        | MECHANICAL EQUIP.         |                          |
| Total S/F              | 5,400                  | Air Conditioning          | Central                  |
| Number of floors       | 1                      | Sprinkler / Type          |                          |
| Avail S/F              | 1,400 +/- Total        | Type of Heat              | Gas F/A                  |
| Office space           |                        | OTHER                     |                          |
| Total avail / drive-in |                        | Acres                     | 1.38                     |
| Ceiling Height         | 9'                     | Zoning                    | CA                       |
| Exterior Construction  | Wood Siding            | Parking                   | On Site Plenty           |
| Roof                   | Newer                  | State Route / Distance To | 5/10 to I-84             |
| Date Built             | 2012                   | TAXES                     |                          |
|                        |                        | Assessment                |                          |
| UTILITIES              | Tenant/Buyer to Verify | Appraisal                 |                          |
| Sewer                  | City                   | Mill Rate                 |                          |
| Water                  | City                   | Taxes                     |                          |
| Gas                    | EverSource             | TERMS                     |                          |
| Electrical             |                        | Lease                     | \$16 PSF NNN + Utilities |
|                        |                        |                           |                          |