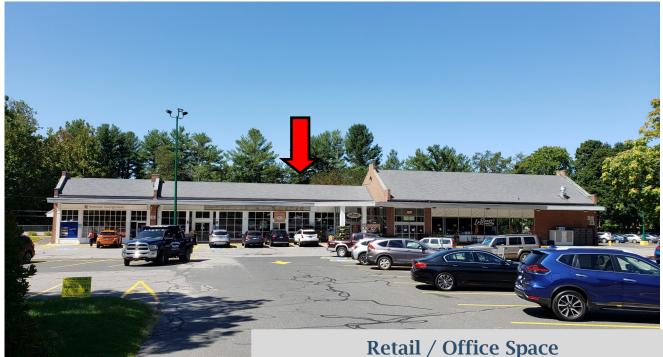

## **FOR LEASE**

238 Main Street Woodbury, CT 06798 3,240 S/F Retail Building
Anchor Tenants Include:
Labonnes Market & Newtown Savings
Great Main Street Location

Lease: \$16 PSF + NNN