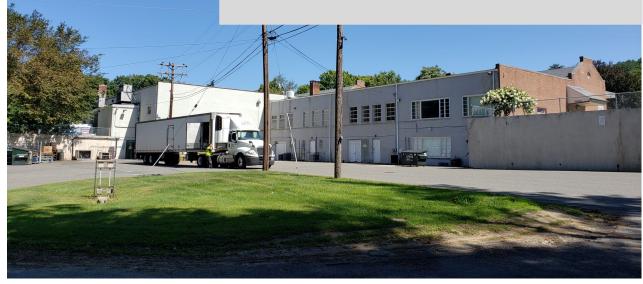

## PROPERTY DATA FORM

PROPERTY ADDRESS 238 Main Street

CITY, STATE Woodbury, CT 06798

| woodbary, C1 00798 |                           |                           |                     |
|--------------------|---------------------------|---------------------------|---------------------|
| BUILDING INFO      |                           | MECHANICAL EQUIP.         |                     |
| Total S/F          | 3,240 x 2                 | Air Conditioning          | Central             |
| Number of floors   | 2 - Full Walkout Basement | Sprinkler / Type          |                     |
| Basement           | Full                      | Type of Heat              | Oil / F/A Heat pump |
| Ext. Construction  | Concrete/ Brick           | OTHER                     |                     |
| Ceiling Height     | 8'- 12'                   | Acres                     | 4.1 Acres           |
| Roof               | 2009                      | Zoning                    | MSD                 |
| Date Built         | 1960                      | Parking                   | Ample               |
|                    |                           | State Route / Distance To | Ro                  |
|                    |                           | TAXES                     |                     |
|                    |                           | Assessment                | \$1,641,530.00      |
| UTILITIES          |                           | Appraisal                 | \$2,345,044.00      |
| Sewer              | Septic                    | Mill Rate                 | 26.58               |
| Water              | City                      | Taxes                     | \$43,632.00         |
| Oil                | Yes                       | TERMS                     |                     |
| Electrical         |                           | Lease                     | \$16 PSF + NNN      |