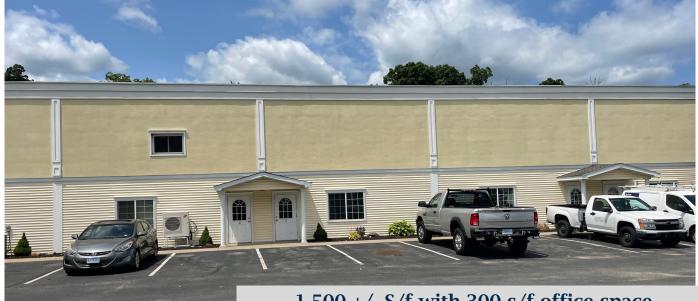

## **FOR LEASE**

315 Riggs St
Unit 5
Oxford, CT 06478

1,500 +/- S/f with 300 s/f office space Bonus +/- 300 s/f Mezzanine Storage Area Excellent Office and Warehouse Space Large Drive-in Door

Easy Access to I-84 and Route 8

## PROPERTY DATA FORM

PROPERTY ADDRESS 315 Riggs Street Unit 5
CITY, STATE Oxford, CT 06478

| BUILDING INFO        |               | MECHANICAL EQUIP.       |                              |
|----------------------|---------------|-------------------------|------------------------------|
| Total S/F            | 1,500         | Air Conditioning        | No                           |
| Number of floors     | 1             | Sprinkler / Type        | No                           |
| Avail S/F            | 1,500         | Type of Heat            | Gas                          |
| Office space         | 300           | OTHER                   |                              |
| Bonus Mezzanine      | 300+/-        | Acres                   | Condo                        |
| Avail overhead doors | 1             | Zoning                  | Industrial                   |
| Ext. Construction    | Metal- stucco | Interstate/ Distance to | I-84 - 3 miles               |
| Ceiling Height       | 18'           | State Route / Distance  | Route 8- 6 miles             |
| Roof                 | Metal         | TAXES                   |                              |
| Date Built           | 2001          | Assessment              | •                            |
| UTILITIES            |               | Appraisal               |                              |
| Sewer                | Yes           | Mill Rate               |                              |
| Water                | Yes           | Taxes                   |                              |
| Gas                  | Yes           | TERMS                   |                              |
| Electrical           | 200Amps 208V  | Sale price              | _                            |
|                      |               | Condo Fees              |                              |
|                      |               | Lease rate monthly      | \$1,900.00 Gross + Utilities |