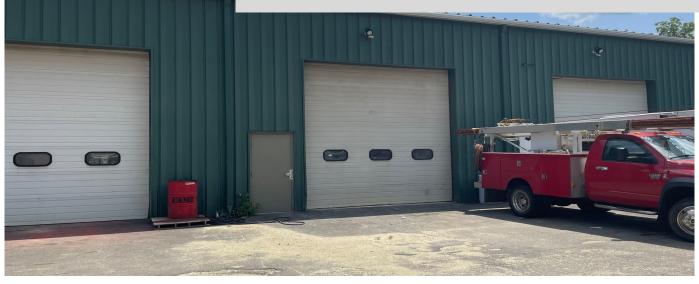

## **FOR LEASE**

315 Riggs St
Unit 5
Oxford, CT 06478

1,500 +/- S/f with 300 s/f office space Bonus +/- 300 s/f Mezzanine Storage Area Excellent Office and Warehouse Space Large Drive-in Door

Easy Access to I-84 and Route 8

## PROPERTY DATA FORM

PROPERTY ADDRESS 315 Riggs Street Unit 5
CITY, STATE Oxford, CT 06478

| BUILDING INFO        |               | MECHANICAL EQUIP.       |                              |
|----------------------|---------------|-------------------------|------------------------------|
| Total S/F            | 1,500         | Air Conditioning        | No                           |
| Number of floors     | 1             | Sprinkler / Type        | No                           |
| Avail S/F            | 1,500         | Type of Heat            | Gas                          |
| Office space         | 300           | OTHER                   |                              |
| Bonus Mezzanine      | 300+/-        | Acres                   | Condo                        |
| Avail overhead doors | 1             | Zoning                  | Industrial                   |
| Ext. Construction    | Metal- stucco | Interstate/ Distance to | I-84 - 3 miles               |
| Ceiling Height       | 18'           | State Route / Distance  | Route 8- 6 miles             |
| Roof                 | Metal         | TAXES                   |                              |
| Date Built           | 2001          | Assessment              | •                            |
| UTILITIES            |               | Appraisal               |                              |
| Sewer                | Yes           | Mill Rate               |                              |
| Water                | Yes           | Taxes                   |                              |
| Gas                  | Yes           | TERMS                   |                              |
| Electrical           | 200Amps 208V  | Sale price              | _                            |
|                      |               | Condo Fees              |                              |
|                      |               | Lease rate monthly      | \$1,900.00 Gross + Utilities |