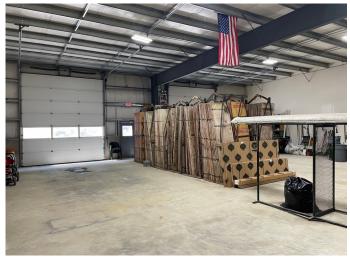

Newer Industrial Condominium Facility
Great Business Park Location
Minutes from Rt-8
4,800 +/- S/F Available

2,000+/- S/F Nice Finished Offices 2,000+/- S/F Bonus Storage Mezzanine

Lease: \$10.00 PSF NNN Sale: \$549,000.00

## PROPERTY DATA FORM

PROPERTY ADDRESS 53 Lancaster Drive Unit 5
CITY, STATE Beacon Falls, CT 06403

| BUILDING INFO            |                        | MECHANICAL EQUIP.         |                 |
|--------------------------|------------------------|---------------------------|-----------------|
| Avail S/F                | 4,800                  | Air Conditioning          | Office          |
| Mezzanine/ Bonus Storage | 2,000 +/-              | Sprinkler / Type          | No              |
| Avail Docks              | 1                      | Type of Heat              | Gas             |
| Drive in doors           | 2                      | OTHER                     |                 |
| Ext. Construction        | Steel                  | Acres                     | 2.4             |
| Ceiling Height           | 18'                    | Zoning                    | Industrial      |
| Roof                     | Steel standing seam    | Parking                   | Ample           |
| Date Built               | 2006                   | State Route / Distance To | Rt -8 1 mile    |
| UTILITIES                | Tenant/Buyer to Verify | TAXES                     |                 |
| Sewer                    | City                   | Assessment                | \$184,630.00    |
| Water                    | City                   | Mill Rate                 | 28.31           |
| Gas                      | Eversource             | Taxes                     | \$5,226.88      |
| Electrical               | 600 Amps               | TERMS                     |                 |
| Volts                    | 120/208                | Lease                     | \$10.00 PSF NNN |
| Phase                    | 3 phase                | Sale Price                | \$549,000.00    |
|                          |                        | Monthly Condo Fee         | \$600.00        |