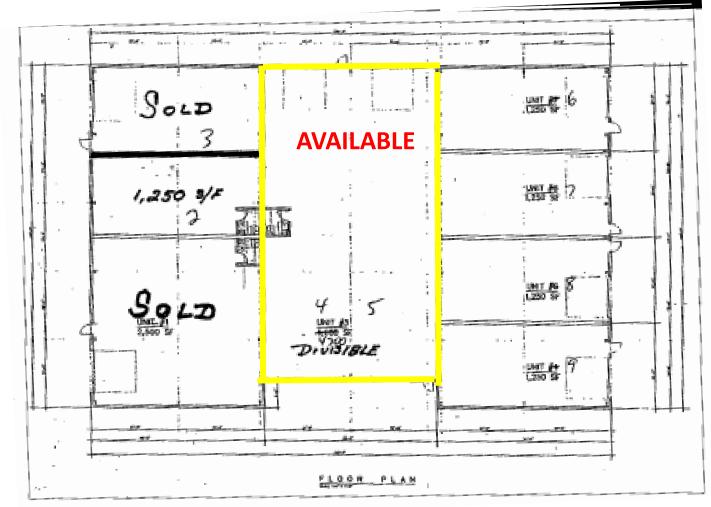

Newer Industrial Condominium Facility
Great Business Park Location
Minutes from Rt-8
4,800 +/- S/F Available

2,000+/- S/F Nice Finished Offices 2,000+/- S/F Bonus Storage Mezzanine

Lease: \$10.00 PSF NNN Sale: \$549,000.00

## PROPERTY DATA FORM

PROPERTY ADDRESS 53 Lancaster Drive Unit 5
CITY, STATE Beacon Falls, CT 06403

| BUILDING INFO            |                        | MECHANICAL EQUIP.         |                 |
|--------------------------|------------------------|---------------------------|-----------------|
| Avail S/F                | 4,800                  | Air Conditioning          | Office          |
| Mezzanine/ Bonus Storage | 2,000 +/-              | Sprinkler / Type          | No              |
| Avail Docks              | 1                      | Type of Heat              | Gas             |
| Drive in doors           | 2                      | OTHER                     |                 |
| Ext. Construction        | Steel                  | Acres                     | 2.4             |
| Ceiling Height           | 18'                    | Zoning                    | Industrial      |
| Roof                     | Steel standing seam    | Parking                   | Ample           |
| Date Built               | 2006                   | State Route / Distance To | Rt -8 1 mile    |
| UTILITIES                | Tenant/Buyer to Verify | TAXES                     |                 |
| Sewer                    | City                   | Assessment                | \$184,630.00    |
| Water                    | City                   | Mill Rate                 | 28.31           |
| Gas                      | Eversource             | Taxes                     | \$5,226.88      |
| Electrical               | 600 Amps               | TERMS                     |                 |
| Volts                    | 120/208                | Lease                     | \$10.00 PSF NNN |
| Phase                    | 3 phase                | Sale Price                | \$549,000.00    |
|                          |                        | Monthly Condo Fee         | \$600.00        |