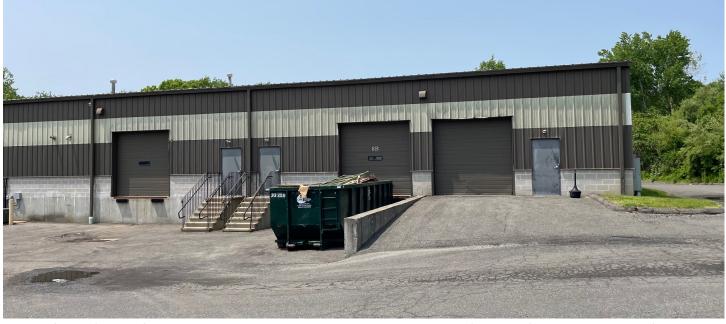

## 115 Hurley Rd, Building 8 Unit A Oxford, CT 06478

**Building 8 - 5,250 S/F** 

1 Drive in Door / 2 Docks
200 Amps Power
A Modern multi-Building Business Park
Located Minutes from Exit 16 off of I-84
All Utilities Available
Ample Parking
Flexible Sublease Term Available

| PROPERTY DATA FORM    |                                                                |                         |                |
|-----------------------|----------------------------------------------------------------|-------------------------|----------------|
| PROPERTY ADDRESS      | Hurley Farms Industrial Park 115 Hurley Road Building 8 Unit A |                         |                |
| CITY, STATE           | Oxford, CT 06478                                               |                         |                |
| BUILDING INFO         |                                                                | NAECHANICAL FOLUD       |                |
| BUILDING INFO         |                                                                | MECHANICAL EQUIP        |                |
| Total S/F             | 5,250                                                          | Air conditioning        | No             |
| Number of floors      | 1                                                              | Sprinkler system / type | No             |
| Avail S/F             | 5,250                                                          | Type of heat            | Propane        |
| Office space          | 100 +/-                                                        | OTHER                   |                |
| Avail docks           | 2                                                              | Total acres             | 20             |
| Avail Drive in Doors  | 1                                                              | Rail spur               | No             |
| Exterior construction | Masonry / Steel                                                | Zoning                  | Industrial     |
| Ceiling height        | 15' - 17'                                                      | Parking                 | Ample          |
| Roof                  |                                                                | Interstate              | I-84           |
| Date built            | 2005                                                           | Distance to             | 1 mile         |
| UTILITIES             |                                                                | State Route             | Route 8        |
| Sewer                 | Yes                                                            | Distance to             | 5 miles        |
| Water                 | Yes                                                            |                         |                |
| Gas                   | Yes - propane                                                  | Lease rate              | \$8.45 PSF NNN |
| Electrical            | *200 Amps –120/208 - 3<br>phase                                |                         |                |
| *Tenant to verify     |                                                                |                         |                |