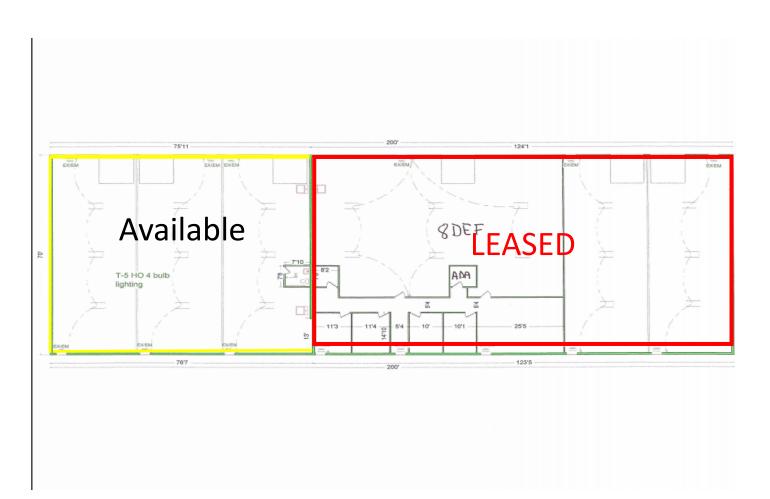

## 115 Hurley Rd, Building 8 Unit A Oxford, CT 06478

**Building 8 - 5,250 S/F** 

1 Drive in Door / 2 Docks
200 Amps Power
A Modern multi-Building Business Park
Located Minutes from Exit 16 off of I-84
All Utilities Available
Ample Parking
Flexible Sublease Term Available

| PROPERTY DATA FORM    |                                                                |                         |                |
|-----------------------|----------------------------------------------------------------|-------------------------|----------------|
| PROPERTY ADDRESS      | Hurley Farms Industrial Park 115 Hurley Road Building 8 Unit A |                         |                |
| CITY, STATE           | Oxford, CT 06478                                               |                         |                |
| BUILDING INFO         |                                                                | NAECHANICAL FOLUD       |                |
| BUILDING INFO         |                                                                | MECHANICAL EQUIP        |                |
| Total S/F             | 5,250                                                          | Air conditioning        | No             |
| Number of floors      | 1                                                              | Sprinkler system / type | No             |
| Avail S/F             | 5,250                                                          | Type of heat            | Propane        |
| Office space          | 100 +/-                                                        | OTHER                   |                |
| Avail docks           | 2                                                              | Total acres             | 20             |
| Avail Drive in Doors  | 1                                                              | Rail spur               | No             |
| Exterior construction | Masonry / Steel                                                | Zoning                  | Industrial     |
| Ceiling height        | 15' - 17'                                                      | Parking                 | Ample          |
| Roof                  |                                                                | Interstate              | I-84           |
| Date built            | 2005                                                           | Distance to             | 1 mile         |
| UTILITIES             |                                                                | State Route             | Route 8        |
| Sewer                 | Yes                                                            | Distance to             | 5 miles        |
| Water                 | Yes                                                            |                         |                |
| Gas                   | Yes - propane                                                  | Lease rate              | \$8.45 PSF NNN |
| Electrical            | *200 Amps –120/208 - 3<br>phase                                |                         |                |
| *Tenant to verify     |                                                                |                         |                |