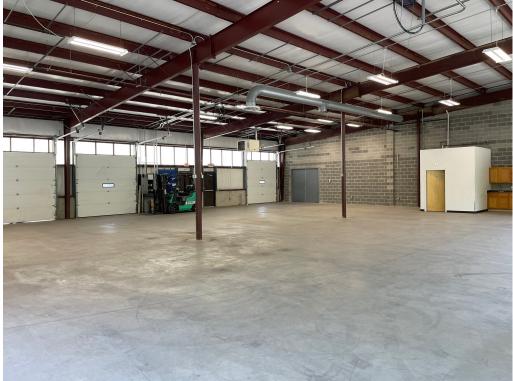

## 115 Hurley Rd, Building 8 Unit A Oxford, CT 06478

**Building 8 - 5,250 S/F** 

1 Drive in Door / 2 Docks
200 Amps Power
A Modern multi-Building Business Park
Located Minutes from Exit 16 off of I-84
All Utilities Available
Ample Parking
Flexible Sublease Term Available

| PROPERTY DATA FORM    |                                                                |                         |                |
|-----------------------|----------------------------------------------------------------|-------------------------|----------------|
| PROPERTY ADDRESS      | Hurley Farms Industrial Park 115 Hurley Road Building 8 Unit A |                         |                |
| CITY, STATE           | Oxford, CT 06478                                               |                         |                |
| BUILDING INFO         |                                                                | NAECHANICAL FOLUD       |                |
| BUILDING INFO         |                                                                | MECHANICAL EQUIP        |                |
| Total S/F             | 5,250                                                          | Air conditioning        | No             |
| Number of floors      | 1                                                              | Sprinkler system / type | No             |
| Avail S/F             | 5,250                                                          | Type of heat            | Propane        |
| Office space          | 100 +/-                                                        | OTHER                   |                |
| Avail docks           | 2                                                              | Total acres             | 20             |
| Avail Drive in Doors  | 1                                                              | Rail spur               | No             |
| Exterior construction | Masonry / Steel                                                | Zoning                  | Industrial     |
| Ceiling height        | 15' - 17'                                                      | Parking                 | Ample          |
| Roof                  |                                                                | Interstate              | I-84           |
| Date built            | 2005                                                           | Distance to             | 1 mile         |
| UTILITIES             |                                                                | State Route             | Route 8        |
| Sewer                 | Yes                                                            | Distance to             | 5 miles        |
| Water                 | Yes                                                            |                         |                |
| Gas                   | Yes - propane                                                  | Lease rate              | \$8.45 PSF NNN |
| Electrical            | *200 Amps –120/208 - 3<br>phase                                |                         |                |
| *Tenant to verify     |                                                                |                         |                |