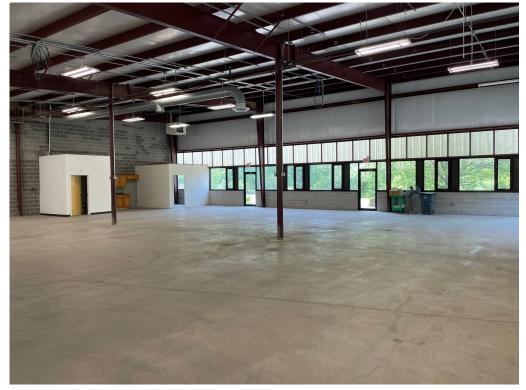

## 115 Hurley Rd, Building 8 Unit A Oxford, CT 06478

**Building 8 - 5,250 S/F** 

1 Drive in Door / 2 Docks
200 Amps Power
A Modern multi-Building Business Park
Located Minutes from Exit 16 off of I-84
All Utilities Available
Ample Parking
Flexible Sublease Term Available

| PROPERTY DATA FORM    |                                                                |                         |                |
|-----------------------|----------------------------------------------------------------|-------------------------|----------------|
| PROPERTY ADDRESS      | Hurley Farms Industrial Park 115 Hurley Road Building 8 Unit A |                         |                |
| CITY, STATE           | Oxford, CT 06478                                               |                         |                |
| BUILDING INFO         |                                                                | NAECHANICAL FOLUD       |                |
| BUILDING INFO         |                                                                | MECHANICAL EQUIP        |                |
| Total S/F             | 5,250                                                          | Air conditioning        | No             |
| Number of floors      | 1                                                              | Sprinkler system / type | No             |
| Avail S/F             | 5,250                                                          | Type of heat            | Propane        |
| Office space          | 100 +/-                                                        | OTHER                   |                |
| Avail docks           | 2                                                              | Total acres             | 20             |
| Avail Drive in Doors  | 1                                                              | Rail spur               | No             |
| Exterior construction | Masonry / Steel                                                | Zoning                  | Industrial     |
| Ceiling height        | 15' - 17'                                                      | Parking                 | Ample          |
| Roof                  |                                                                | Interstate              | I-84           |
| Date built            | 2005                                                           | Distance to             | 1 mile         |
| UTILITIES             |                                                                | State Route             | Route 8        |
| Sewer                 | Yes                                                            | Distance to             | 5 miles        |
| Water                 | Yes                                                            |                         |                |
| Gas                   | Yes - propane                                                  | Lease rate              | \$8.45 PSF NNN |
| Electrical            | *200 Amps –120/208 - 3<br>phase                                |                         |                |
| *Tenant to verify     |                                                                |                         |                |