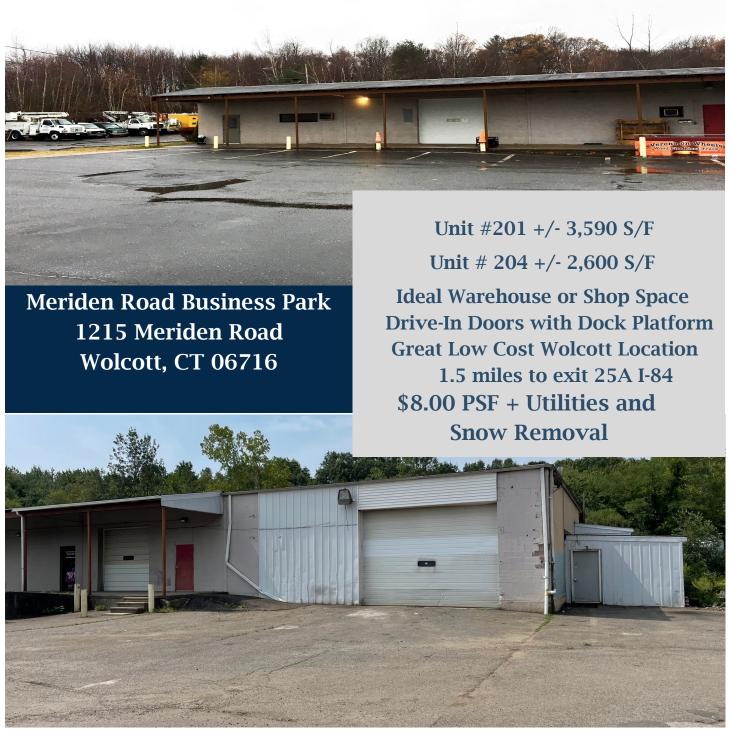

## PROPERTY DATA FORM

PROPERTY ADDRESS 1215 Meriden Road
CITY, STATE Wolcott, CT 06716

| BUILDING INFO     |                              | MECHANICAL EQUIP.         |                                      |
|-------------------|------------------------------|---------------------------|--------------------------------------|
| Total S/F         | 70,000                       | Air Conditioning          | No                                   |
| Number of floors  | 1                            | Sprinkler / Type          | No                                   |
| Avail S/F         | 6,190                        | Type of Heat              | Gas                                  |
| Drive- in door    | Yes                          | OTHER                     |                                      |
| Ceiling Height    | 11' Unit 201<br>13' Unit 204 | Acres                     | 20                                   |
| Ext. Construction | Steel and masonry            | Zoning                    | Industrial /Commercial               |
| Roof              | Asphalt                      | Parking                   | Ample                                |
|                   |                              | State Route / Distance To | 1.5 miles to I -84                   |
| Date Built        | 1950's                       | TAXES                     |                                      |
|                   | _                            | Assessment                |                                      |
| UTILITIES         |                              | Mill Rate                 |                                      |
| Sewer             | City                         | Taxes                     |                                      |
| Water             | City                         | TERMS                     |                                      |
| Gas               | Yes                          | Lease                     | \$8 gross + utilities + snow removal |
| Electrical        | 200 Amp<br>208 v<br>3 phase  |                           | 3-5 year lease                       |