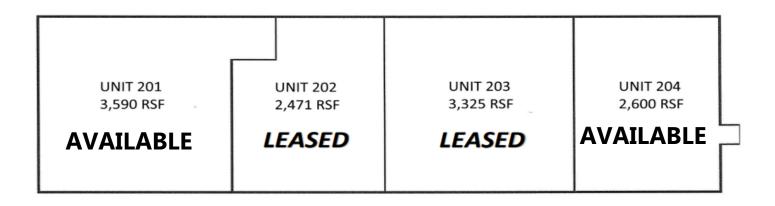

## PROPERTY DATA FORM

PROPERTY ADDRESS 1215 Meriden Road
CITY, STATE Wolcott, CT 06716

| BUILDING INFO     |                              | MECHANICAL EQUIP.         |                                      |
|-------------------|------------------------------|---------------------------|--------------------------------------|
| Total S/F         | 70,000                       | Air Conditioning          | No                                   |
| Number of floors  | 1                            | Sprinkler / Type          | No                                   |
| Avail S/F         | 6,190                        | Type of Heat              | Gas                                  |
| Drive- in door    | Yes                          | OTHER                     |                                      |
| Ceiling Height    | 11' Unit 201<br>13' Unit 204 | Acres                     | 20                                   |
| Ext. Construction | Steel and masonry            | Zoning                    | Industrial /Commercial               |
| Roof              | Asphalt                      | Parking                   | Ample                                |
|                   |                              | State Route / Distance To | 1.5 miles to I -84                   |
| Date Built        | 1950's                       | TAXES                     |                                      |
|                   | _                            | Assessment                |                                      |
| UTILITIES         |                              | Mill Rate                 |                                      |
| Sewer             | City                         | Taxes                     |                                      |
| Water             | City                         | TERMS                     |                                      |
| Gas               | Yes                          | Lease                     | \$8 gross + utilities + snow removal |
| Electrical        | 200 Amp<br>208 v<br>3 phase  |                           | 3-5 year lease                       |

### 1215-1261 MERIDEN RD, WOLCOTT BUILDING 2