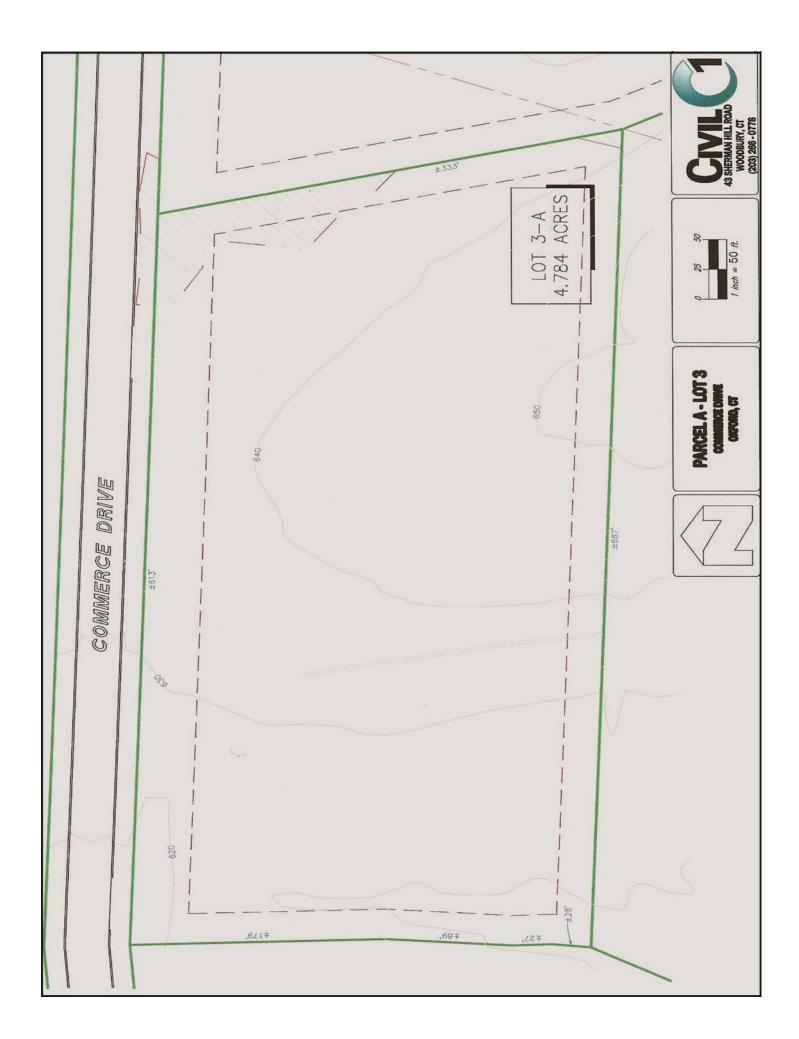

## 2 Commerce Drive Oxford, CT

To Be Built +/-30,000 S/F
Warehouse or Manufacturing Space
Divisible to 10,000 S/F
20" Ceilings, Multiple Docks - Minutes to I-84
All Municipal Utilities Available
Airport Enterprise Zone