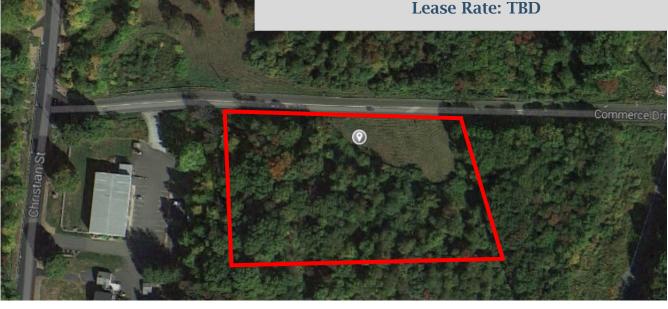

## 2 Commerce Drive Oxford, CT

To Be Built +/-30,000 S/F
Warehouse or Manufacturing Space
Divisible to 10,000 S/F
20" Ceilings, Multiple Docks - Minutes to I-84
All Municipal Utilities Available
Airport Enterprise Zone