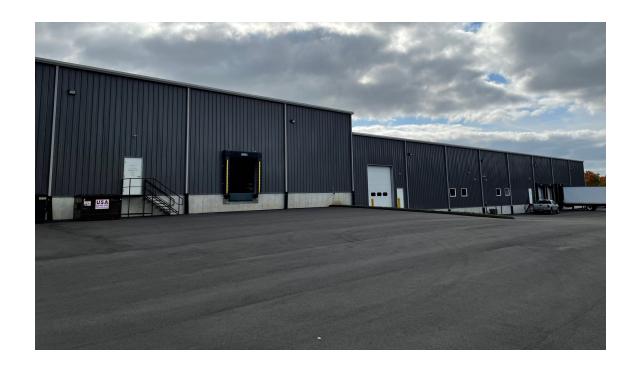

## 2 Commerce Drive Oxford, CT

To Be Built +/-30,000 S/F
Warehouse or Manufacturing Space
Divisible to 10,000 S/F
20" Ceilings, Multiple Docks - Minutes to I-84
All Municipal Utilities Available
Airport Enterprise Zone