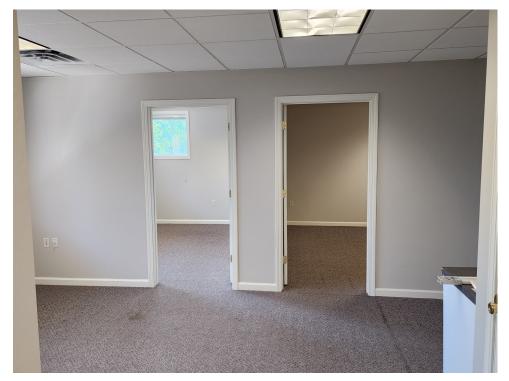

|
| Ceiling Height       | 9"                 | TAXES                     |                      |
| Roof                 | Asphalt Shingle    | Assessment                | \$282,130.00         |
| Date Built           | 2004               | Appraisal                 | \$403.049.00         |
| UTILITIES            | Tenant to Verify   | Mill Rate                 | 31.95                |
| Sewer                | Septic             | Taxes                     | \$9,014.05           |
| Water                | City               | TERMS                     |                      |
| Gas                  | Eversource         | Lease                     | \$725.00 Mod Gross + |
| Electrical           |                    | Aven)                     | Utilities            |









## **SUITE 2D**

720 S/F 3 Offices & Break Area

### \*\*<u>SUITE 2A</u>

Avail 11/1 720 S/F Pictures Not Yet Available