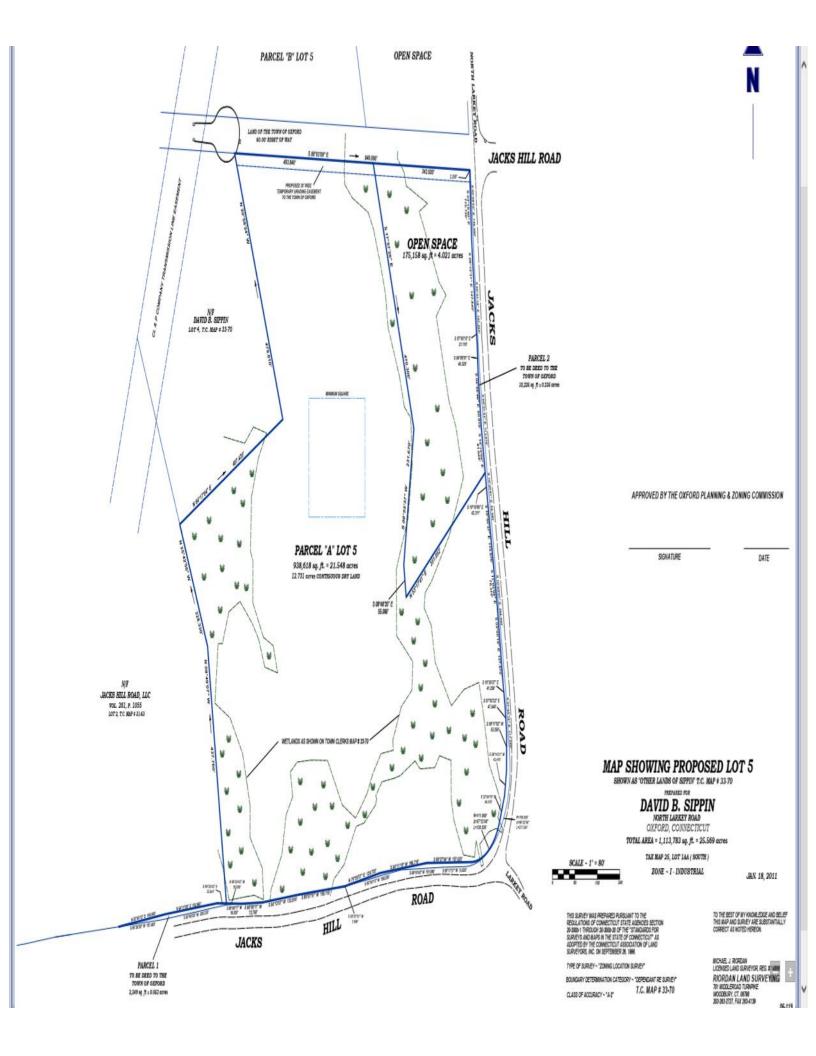

## 8 Commerce Drive / Parcel A Lot 5 Oxford, CT

21.65 (Approximately 12.7 dry contiguous acres)

Industrial zoned land.

Preliminary feasibility shows up to 150,000 S/F

Great Business Park location in high growth business friendly community.

New airport enterprise zone offers numerous potential tax incentives.

All municipal utilities available. Very good highway access to I-84 and Route 8

Contiguous 5.57 acres also available (4 Commerce Dr. Parcel A/Lot 4)