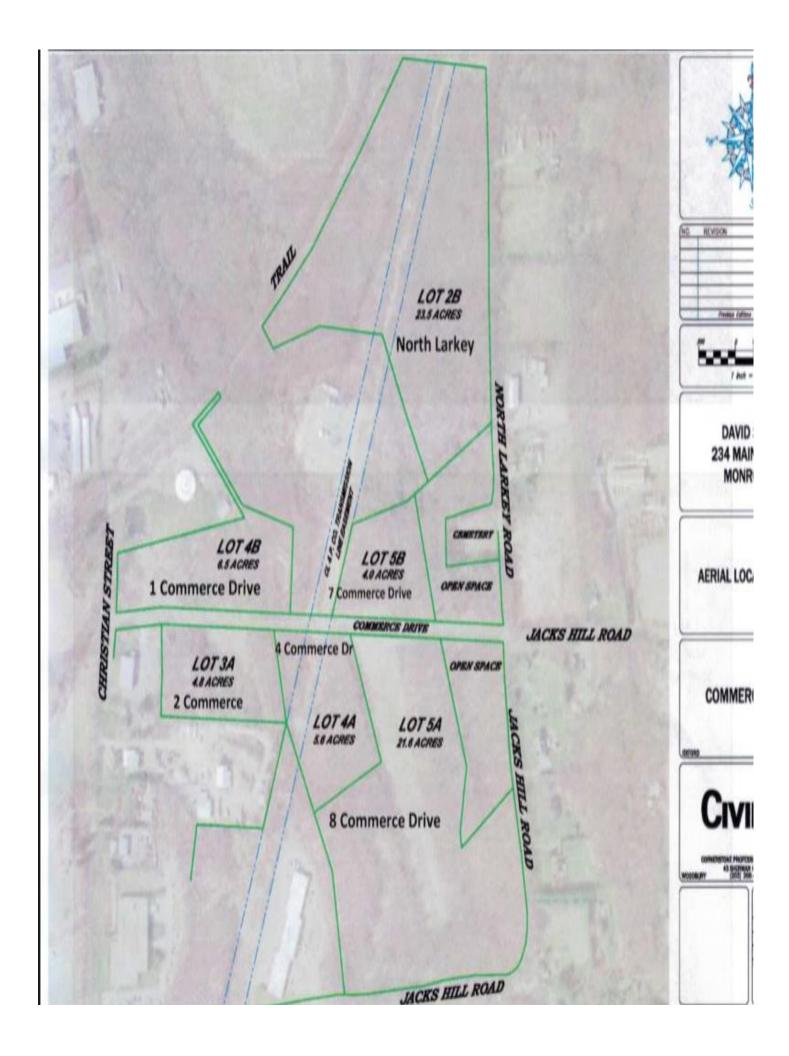

## 8 Commerce Drive / Parcel A Lot 5 Oxford, CT

21.65 (Approximately 12.7 dry contiguous acres)

Industrial zoned land.

Preliminary feasibility shows up to 150,000 S/F

Great Business Park location in high growth business friendly community.

New airport enterprise zone offers numerous potential tax incentives.

All municipal utilities available. Very good highway access to I-84 and Route 8

Contiguous 5.57 acres also available (4 Commerce Dr. Parcel A/Lot 4)