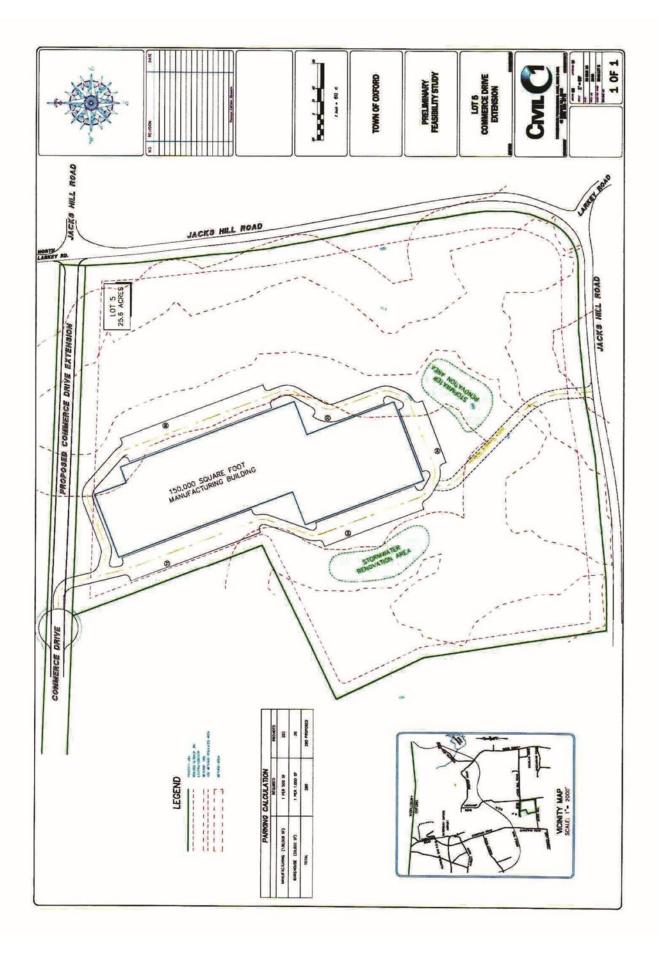

## 8 Commerce Drive / Parcel A Lot 5 Oxford, CT

21.65 (Approximately 12.7 dry contiguous acres)

Industrial zoned land.

Preliminary feasibility shows up to 150,000 S/F

Great Business Park location in high growth business friendly community.

New airport enterprise zone offers numerous potential tax incentives.

All municipal utilities available. Very good highway access to I-84 and Route 8

Contiguous 5.57 acres also available (4 Commerce Dr. Parcel A/Lot 4)