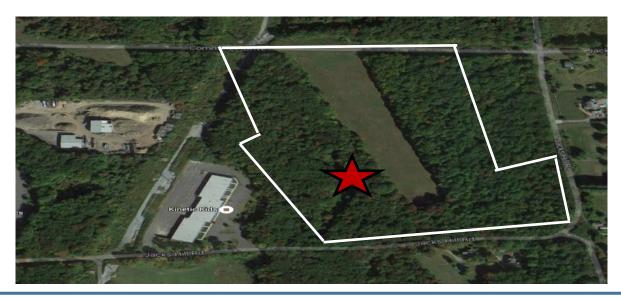

## 8 Commerce Drive / Parcel A Lot 5 Oxford, CT

21.65 (Approximately 12.7 dry contiguous acres)

Industrial zoned land.

Preliminary feasibility shows up to 150,000 S/F

Great Business Park location in high growth business friendly community.

New airport enterprise zone offers numerous potential tax incentives.

All municipal utilities available. Very good highway access to I-84 and Route 8

Contiguous 5.57 acres also available (4 Commerce Dr. Parcel A/Lot 4)